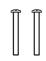

#### **MOUNTING HARDWARE**

Alternate

Mounting Screw
x 2

CC Wire Connector

Outlet Box Screw x 2

Your installation is now complete! Restore electricity and save this sheet for future reference.