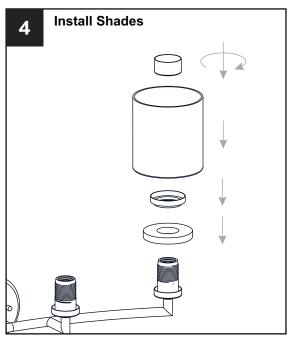

#### **MOUNTING HARDWARE**

Alternate

Mounting Screw
x 2

CC Wire Connector

Outlet Box Screw x 2

Your installation is now complete! Restore electricity and save this sheet for future reference.