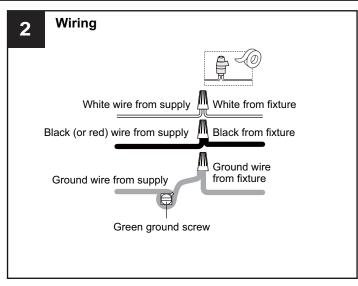

#### CALITION

- For your safety, read instructions completely before beginning installation.
- If in doubt about electrical installation, consult a licensed electrician.
- Turn off electricity to fixture before replacing the bulb(s).