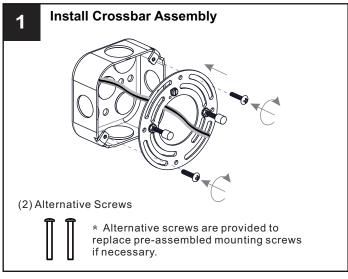

#### **MOUNTING HARDWARE**

Alternate

Mounting Screw
x 2

CC Wire Connector

Outlet Box Screw x 2

Your installation is now complete! Restore electricity and save this sheet for future reference.