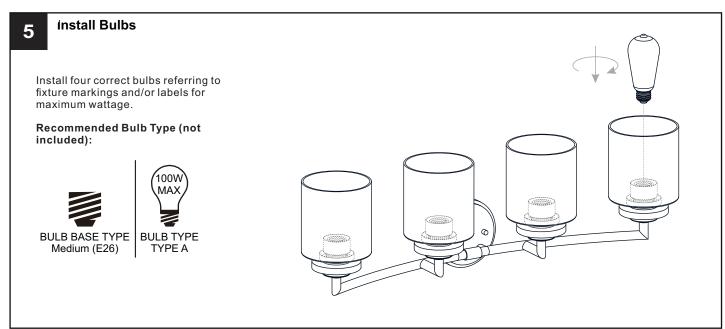

bulbs specified by the markings and/or labels on the fixture.

#### CALITION

- For your safety, read instructions completely before beginning installation.
- If in doubt about electrical installation, consult a licensed electrician.
- Turn off electricity to fixture before replacing the bulb(s).

#### **TOOLS REQUIRED**











### **CARE AND MAINTENANCE**

 Wipe clean using soft, dry cloth or static duster. Always avoid using harsh chemicals and abrasives to clean fixture as they may damage the finish.

If you need further assistance call Quoizel Customer Care at 1-800-645-3184 (9:00am - 5:00pm EST), or visit us on-line at www.quoizel.com.

### **PACKAGE CONTENTS**



#### **MOUNTING HARDWARE**







Alternate

Mounting Screw
x 2



CC Wire Connector



Outlet Box Screw x 2











Your installation is now complete! Restore electricity and save this sheet for future reference.