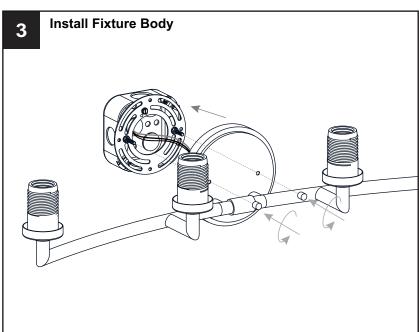

#### **MOUNTING HARDWARE**

Alternate

Mounting Screw
x 2

CC Wire Connector

Outlet Box Screw x 2

Your installation is now complete! Restore electricity and save this sheet for future reference.