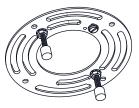

turn off electricity at the circuit breaker box or the main fuse box.
- RISK OF FIRE Use bulbs specified by the markings and/or labels on the fixture.

#### CALITION

- For your safety, read instructions completely before beginning installation.
- If in doubt about electrical installation, consult a licensed electrician.
- Turn off electricity to fixture before replacing the bulb(s).

#### **TOOLS REQUIRED**











### **CARE AND MAINTENANCE**

 Wipe clean using soft, dry cloth or static duster. Always avoid using harsh chemicals and abrasives to clean fixture as they may damage the finish.

If you need further assistance call Quoizel Customer Care at 1-800-645-3184 (9:00am - 5:00pm EST), or visit us on-line at www.quoizel.com.

### **PACKAGE CONTENTS**



#### **MOUNTING HARDWARE**







Alternate

Mounting Screw
x 2



CC Wire Connector



Outlet Box Screw x 2











Your installation is now complete! Restore electricity and save this sheet for future reference.