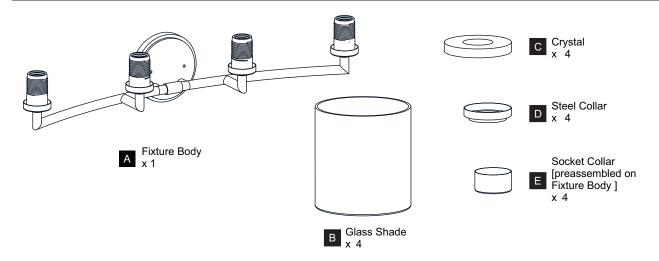

Before beginning installation, turn off electricity at the circuit breaker box or the main fuse box.
- RISK OF FIRE Use bulbs specified by the markings and/or labels on the fixture.

#### CALITION

- For your safety, read instructions completely before beginning installation.
- If in doubt about electrical installation, consult a licensed electrician.
- Turn off electricity to fixture before replacing the bulb(s).

#### **TOOLS REQUIRED**











### **CARE AND MAINTENANCE**

 Wipe clean using soft, dry cloth or static duster. Always avoid using harsh chemicals and abrasives to clean fixture as they may damage the finish.

If you need further assistance call Quoizel Customer Care at 1-800-645-3184 (9:00am - 5:00pm EST), or visit us on-line at www.quoizel.com.

### **PACKAGE CONTENTS**



#### **MOUNTING HARDWARE**







Alternate

Mounting Screw
x 2



CC Wire Connector



Outlet Box Screw x 2











Your installation is now complete! Restore electricity and save this sheet for future reference.