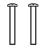

#### **MOUNTING HARDWARE**

Alternate

Mounting Screw
x 2

CC Wire Connector

Outlet Box Screw x 2

Your installation is now complete! Restore electricity and save this sheet for future reference.