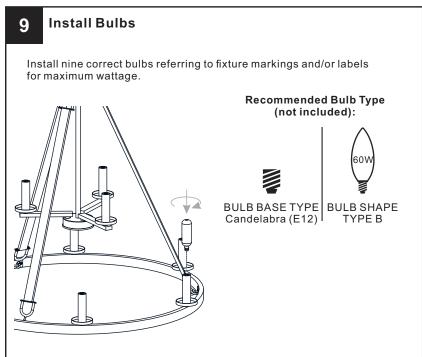

Use bulbs specified by the markings and/or labels on the fixture.

#### CALITION

- For your safety, read instructions completely before beginning installation.
- If in doubt about electrical installation, consult a licensed electrician.
- Turn off electricity to fixture before replacing the bulb(s).

#### **TOOLS REQUIRED**













### **CARE AND MAINTENANCE**

 Wipe clean using soft, dry cloth or static duster. Always avoid using harsh chemicals and abrasives to clean fixture as they may damage the finish.

If you need further assistance call Quoizel Customer Care at 1-800-645-3184 (9:00am - 5:00pm EST), or visit us on-line at www.quoizel.com.

### **PACKAGE CONTENTS**



## **MOUNTING HARDWARE**









Wire Connector x 3

Outlet Box Screw

Ceiling Canopy



























Your installation is now complete! Restore electricity and save this sheet for future reference.