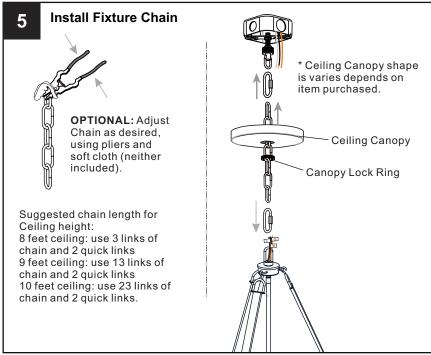

## **MOUNTING HARDWARE**

Wire Connector x 3

Outlet Box Screw

Ceiling Canopy

Your installation is now complete! Restore electricity and save this sheet for future reference.