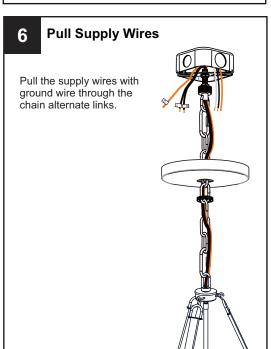

## **MOUNTING HARDWARE**

Wire Connector x 3

Outlet Box Screw

Ceiling Canopy

Your installation is now complete! Restore electricity and save this sheet for future reference.