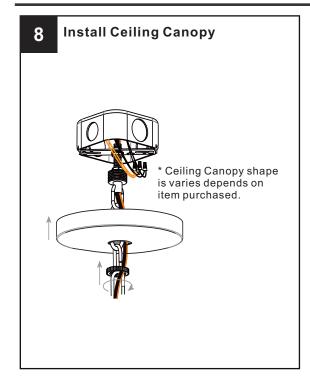

## **MOUNTING HARDWARE**

Wire Connector x 3

Outlet Box Screw

Ceiling Canopy

Your installation is now complete! Restore electricity and save this sheet for future reference.