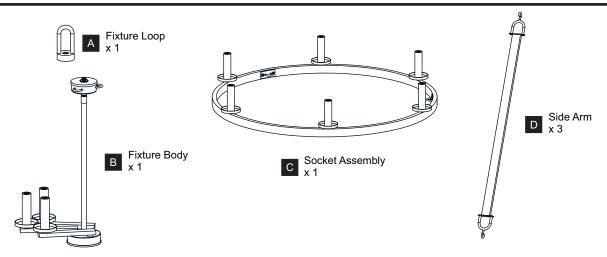

fore beginning installation, turn off electricity at the circuit breaker box or the main fuse box.
- RISK OF FIRE Use bulbs specified by the markings and/or labels on the fixture.

#### CALITION

- For your safety, read instructions completely before beginning installation.
- If in doubt about electrical installation, consult a licensed electrician.
- Turn off electricity to fixture before replacing the bulb(s).

#### **TOOLS REQUIRED**













### **CARE AND MAINTENANCE**

 Wipe clean using soft, dry cloth or static duster. Always avoid using harsh chemicals and abrasives to clean fixture as they may damage the finish.

If you need further assistance call Quoizel Customer Care at 1-800-645-3184 (9:00am - 5:00pm EST), or visit us on-line at www.quoizel.com.

### **PACKAGE CONTENTS**



## **MOUNTING HARDWARE**









Wire Connector x 3

Outlet Box Screw

Ceiling Canopy



























Your installation is now complete! Restore electricity and save this sheet for future reference.