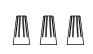

## **MOUNTING HARDWARE**

Wire Connector x 3

Outlet Box Screw

Ceiling Canopy

Your installation is now complete! Restore electricity and save this sheet for future reference.