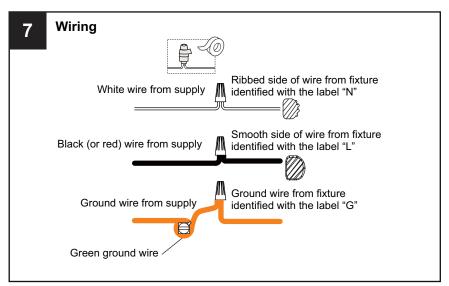

IRE Use bulbs specified by the markings and/or labels on the fixture.

#### CALITION

- For your safety, read instructions completely before beginning installation.
- If in doubt about electrical installation, consult a licensed electrician.
- Turn off electricity to fixture before replacing the bulb(s).

#### **TOOLS REQUIRED**













### **CARE AND MAINTENANCE**

 Wipe clean using soft, dry cloth or static duster. Always avoid using harsh chemicals and abrasives to clean fixture as they may damage the finish.

If you need further assistance call Quoizel Customer Care at 1-800-645-3184 (9:00am - 5:00pm EST), or visit us on-line at www.quoizel.com.

### **PACKAGE CONTENTS**



## **MOUNTING HARDWARE**









Wire Connector x 3

Outlet Box Screw

Ceiling Canopy



























Your installation is now complete! Restore electricity and save this sheet for future reference.