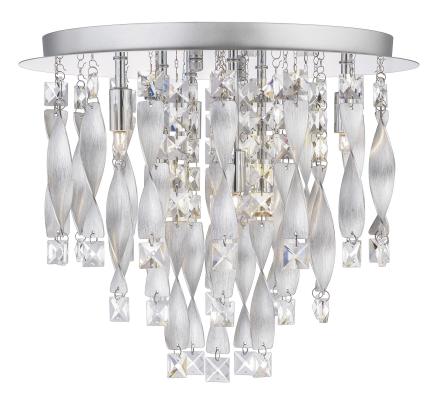

### **PCTK1616C**

Twinkle Flush Mount Polished Chrome





# LAMPING

Material: Steel

**DETAILS** 

Light Source: Incandescent

Bulb Included: Yes

Bulb Type: T4

Bulb Quantity: 6

Watts per Bulb: 40

## **ELECTRICAL**

Dimmable: Yes

Voltage: 120v

Wire Length: 0.5'

### **INSTALLATION**

Location Rating: Damp

## **DIMENSIONS**

Dimensions: 15.75" W x 13.00" H x 15.75" D

Canopy Dimensions: 13.75"W x 1.00"D

Weight: 6.93 lbs

We reserve the right to revise the design of components of any product due to parts availability or change in our Listed Mark standards without assuming any obligation or liability to modify any products previously manufactured and without notice. This literature depicts a product DESIGN that is the SOLE and EXCLUSIVE PROPERTY of Quoizel Inc. Compliance with U.S. COPYRIGHT and PATENT requirements, notification is hereby