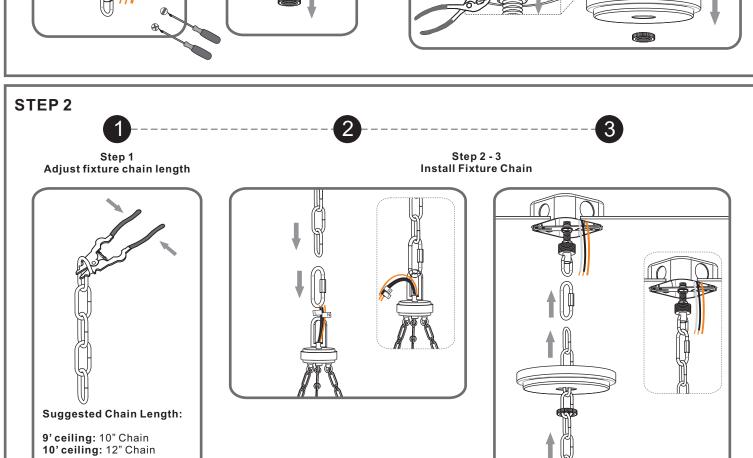

# Installation Guide For Style MCY5030MBK

### Tools Required





#### 9 BULB REQUIRED BULB NOT INCLUDED

# Fixture Height Adjustable 36" to 132"

### **△** Warnings and Cautions

Turn off the electricity at the circuit breaker before installation. Consult a licensed electrician if in doubt about installation.

Turn off power to the fixture and allow the bulbs to cool before replacing.

### Package Contents

**Preparation**: Identify and inspect all parts before beginning the installation.

Missing or damaged parts? Contact your original place of purchase.

#### **PARTS BAG**





## Table of Contents