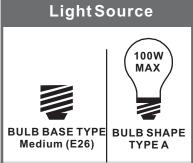

# Installation Guide For Style MCY5030MBK

### Tools Required





#### 9 BULB REQUIRED BULB NOT INCLUDED

# Fixture Height Adjustable 36" to 132"

### **△** Warnings and Cautions

Turn off the electricity at the circuit breaker before installation. Consult a licensed electrician if in doubt about installation.

Turn off power to the fixture and allow the bulbs to cool before replacing.

### Package Contents

**Preparation**: Identify and inspect all parts before beginning the installation.

Missing or damaged parts? Contact your original place of purchase.

#### **PARTS BAG**





## Table of Contents