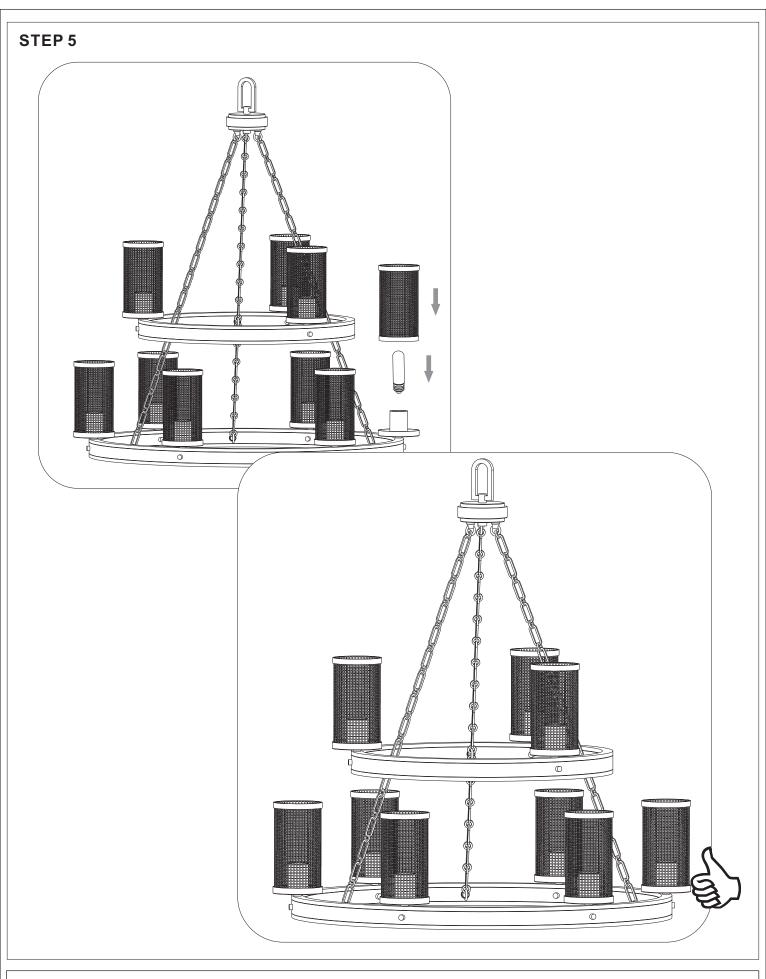

# Installation Guide For Style MCY5030MBK

### Tools Required





#### 9 BULB REQUIRED BULB NOT INCLUDED

# Fixture Height Adjustable 36" to 132"

### **△** Warnings and Cautions

Turn off the electricity at the circuit breaker before installation. Consult a licensed electrician if in doubt about installation.

Turn off power to the fixture and allow the bulbs to cool before replacing.

### Package Contents

**Preparation**: Identify and inspect all parts before beginning the installation.

Missing or damaged parts? Contact your original place of purchase.

#### **PARTS BAG**





## Table of Contents