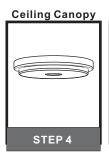

# Installation Guide For Style MCY5030MBK

### Tools Required





#### 9 BULB REQUIRED BULB NOT INCLUDED

# Fixture Height Adjustable 36" to 132"

### **△** Warnings and Cautions

Turn off the electricity at the circuit breaker before installation. Consult a licensed electrician if in doubt about installation.

Turn off power to the fixture and allow the bulbs to cool before replacing.

### Package Contents

**Preparation**: Identify and inspect all parts before beginning the installation.

Missing or damaged parts? Contact your original place of purchase.

#### **PARTS BAG**





## Table of Contents