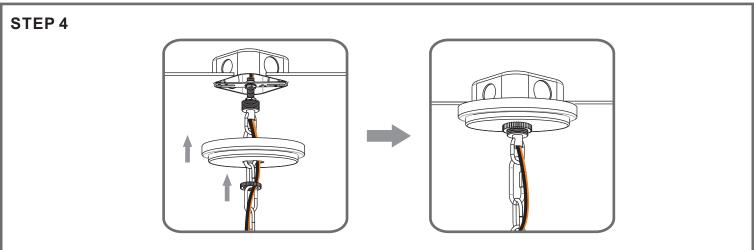

# Installation Guide For Style MCY5030MBK

### Tools Required





#### 9 BULB REQUIRED BULB NOT INCLUDED

# Fixture Height Adjustable 36" to 132"

### **△** Warnings and Cautions

Turn off the electricity at the circuit breaker before installation. Consult a licensed electrician if in doubt about installation.

Turn off power to the fixture and allow the bulbs to cool before replacing.

### Package Contents

**Preparation**: Identify and inspect all parts before beginning the installation.

Missing or damaged parts? Contact your original place of purchase.

#### **PARTS BAG**





## Table of Contents