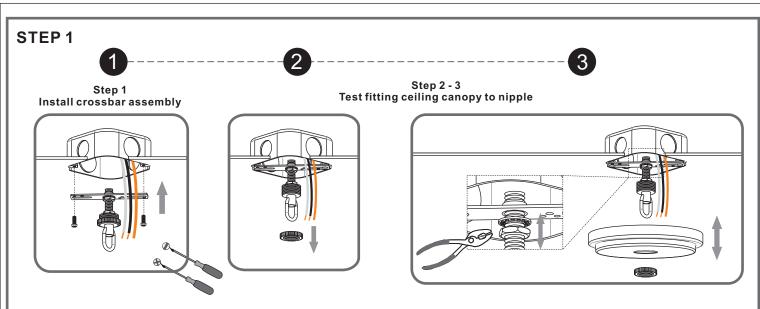

# Installation Guide For Style MCY5030MBK

### Tools Required





#### 9 BULB REQUIRED BULB NOT INCLUDED

# Fixture Height Adjustable 36" to 132"

### **△** Warnings and Cautions

Turn off the electricity at the circuit breaker before installation. Consult a licensed electrician if in doubt about installation.

Turn off power to the fixture and allow the bulbs to cool before replacing.

### Package Contents

**Preparation**: Identify and inspect all parts before beginning the installation.

Missing or damaged parts? Contact your original place of purchase.

#### **PARTS BAG**





## Table of Contents