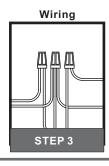

### **△** Warnings and Cautions

Turn off the electricity at the circuit breaker before installation. Consult a licensed electrician if in doubt about installation.

Turn off power to the fixture and allow the bulbs to cool before replacing.