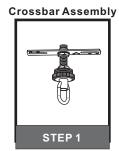

# Installation Guide For Style MCY5030MBK

### Tools Required





#### 9 BULB REQUIRED BULB NOT INCLUDED

# Fixture Height Adjustable 36" to 132"

### **△** Warnings and Cautions

Turn off the electricity at the circuit breaker before installation. Consult a licensed electrician if in doubt about installation.

Turn off power to the fixture and allow the bulbs to cool before replacing.

### Package Contents

**Preparation**: Identify and inspect all parts before beginning the installation.

Missing or damaged parts? Contact your original place of purchase.

#### **PARTS BAG**





## Table of Contents