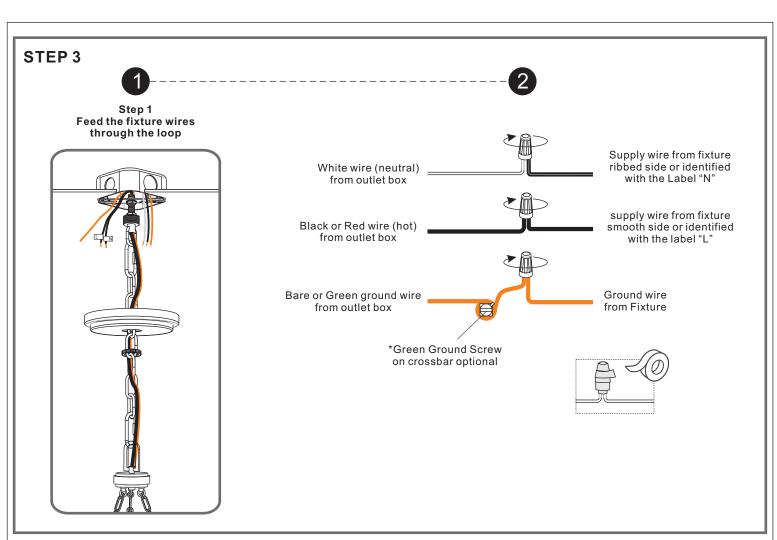

# Installation Guide For Style MCY5030MBK

### Tools Required





#### 9 BULB REQUIRED BULB NOT INCLUDED

# Fixture Height Adjustable 36" to 132"

### **△** Warnings and Cautions

Turn off the electricity at the circuit breaker before installation. Consult a licensed electrician if in doubt about installation.

Turn off power to the fixture and allow the bulbs to cool before replacing.

### Package Contents

**Preparation**: Identify and inspect all parts before beginning the installation.

Missing or damaged parts? Contact your original place of purchase.

#### **PARTS BAG**





## Table of Contents