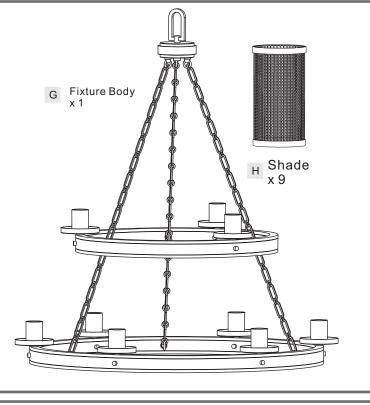

### Package Contents

**Preparation**: Identify and inspect all parts before beginning the installation.

Missing or damaged parts? Contact your original place of purchase.

# Fixture Height Adjustable 36" to 132"