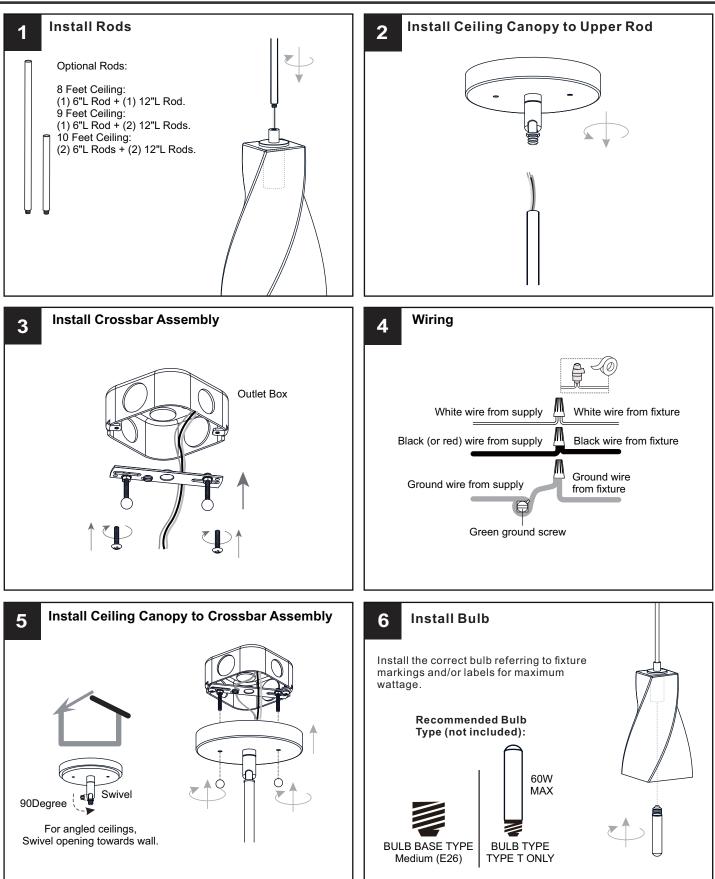

## INSTALLATION

Your installation is now complete! Restore electricity and save this sheet for future reference.