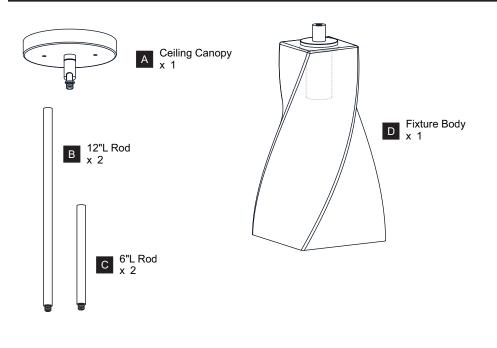

SHOCK Before beginning installation, turn off electricity at the circuit breaker box or the main fuse box. RISK OF FIRE Use bulbs specified by the markings and/or labels on the fixture. ٠
- •

#### CAUTION

- For your safety, read instructions completely before beginning installation.
- If in doubt about electrical installation, consult a licensed electrician.
- Turn off electricity to fixture before replacing the bulb(s).

#### **TOOLS REQUIRED**



### **CARE AND MAINTENANCE**

Wipe clean using soft, dry cloth or static duster. Always avoid using harsh chemicals and abrasives to clean fixture as they may damage the finish.

If you need further assistance call Quoizel Customer Care at 1-800-645-3184 (9:00am - 5:00pm EST), or visit us on-line at www.quoizel.com.

## **PACKAGE CONTENTS**



**MOUNTING HARDWARE** 



## INSTALLATION



Your installation is now complete! Restore electricity and save this sheet for future reference.