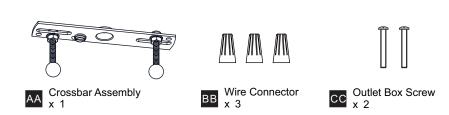

stallation, turn off electricity at the circuit breaker box or the main fuse box. RISK OF FIRE Use bulbs specified by the markings and/or labels on the fixture. ٠
- •

#### CAUTION

- For your safety, read instructions completely before beginning installation.
- If in doubt about electrical installation, consult a licensed electrician.
- Turn off electricity to fixture before replacing the bulb(s).

#### **TOOLS REQUIRED**



### **CARE AND MAINTENANCE**

Wipe clean using soft, dry cloth or static duster. Always avoid using harsh chemicals and abrasives to clean fixture as they may damage the finish.

If you need further assistance call Quoizel Customer Care at 1-800-645-3184 (9:00am - 5:00pm EST), or visit us on-line at www.quoizel.com.

## **PACKAGE CONTENTS**



**MOUNTING HARDWARE** 



## INSTALLATION



Your installation is now complete! Restore electricity and save this sheet for future reference.