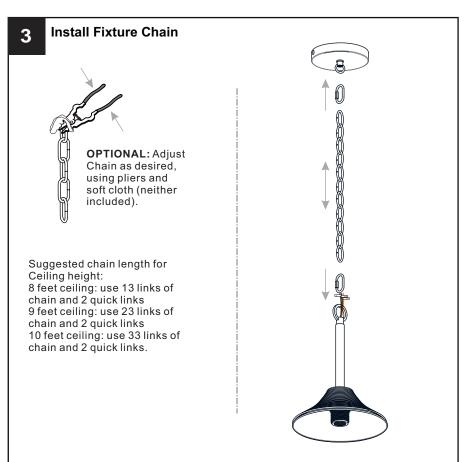

instructions completely before beginning installation.
- If in doubt about electrical installation, consult a licensed electrician.
- Turn off electricity to fixture before replacing the bulb(s).

#### **TOOLS REQUIRED**











## **CARE AND MAINTENANCE**

Wipe clean using soft, dry cloth or static duster. Always avoid using harsh chemicals and abrasives to clean fixture as they may damage the finish.

If you need further assistance call Quoizel Customer Care at 1-800-645-3184 (9:00am - 5:00pm EST), or visit us on-line at www.quoizel.com.

## **PACKAGE CONTENTS**







Rod



Socket Assembly



Glass Shade



Socket Collar [preassembled to Socket Assembly]

## **MOUNTING HARDWARE**



















Ceiling Canopy x 1







Fixture Chain

## **OPTION 1: PENDANT - OTN1512MBK**

















Your installation is now complete! Restore electricity and save this sheet for future reference.

**IMPORTANT:** This CONVERTIBLE fixture can be mounted as pendant light or semi-flush light. **DO NOT CUT SUPPLY WIRES** if you intend to use it as pendant light.

## **OPTION 2: SEMI-FLUSH - OTN1712MBK**

\* Set aside Fixture Loop, Rod, Quick Link and Fixture Chain since they are not required for the semi-flush installation.















Your installation is now complete! Restore electricity and save this sheet for future reference.