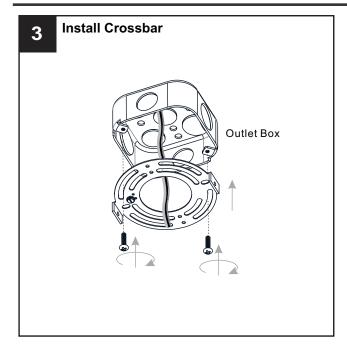

## **OPTION 2: SEMI-FLUSH - OTN1712MBK**

\* Set aside Fixture Loop, Rod, Quick Link and Fixture Chain since they are not required for the semi-flush installation.

Your installation is now complete! Restore electricity and save this sheet for future reference.