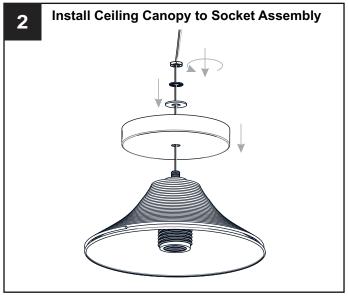

## **OPTION 2: SEMI-FLUSH - OTN1712MBK**

\* Set aside Fixture Loop, Rod, Quick Link and Fixture Chain since they are not required for the semi-flush installation.

Your installation is now complete! Restore electricity and save this sheet for future reference.