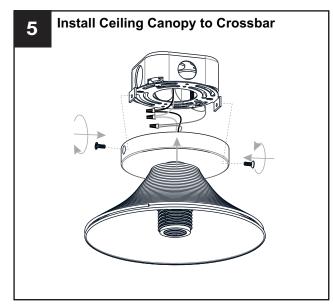

## **OPTION 2: SEMI-FLUSH - OTN1712MBK**

\* Set aside Fixture Loop, Rod, Quick Link and Fixture Chain since they are not required for the semi-flush installation.

Your installation is now complete! Restore electricity and save this sheet for future reference.