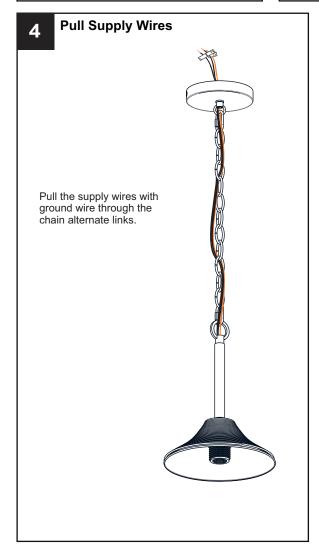

## **OPTION 1: PENDANT - OTN1512MBK**

Your installation is now complete! Restore electricity and save this sheet for future reference.

**IMPORTANT:** This CONVERTIBLE fixture can be mounted as pendant light or semi-flush light. **DO NOT CUT SUPPLY WIRES** if you intend to use it as pendant light.