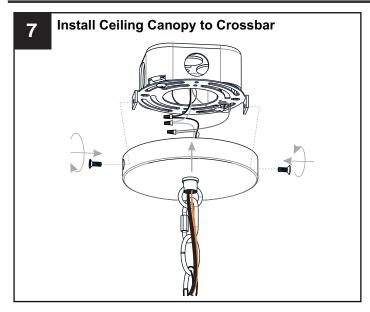

## **OPTION 1: PENDANT - OTN1512MBK**

Your installation is now complete! Restore electricity and save this sheet for future reference.

**IMPORTANT:** This CONVERTIBLE fixture can be mounted as pendant light or semi-flush light. **DO NOT CUT SUPPLY WIRES** if you intend to use it as pendant light.