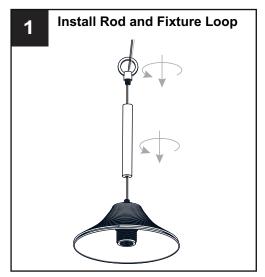

## **OPTION 1: PENDANT - OTN1512MBK**

Your installation is now complete! Restore electricity and save this sheet for future reference.

**IMPORTANT:** This CONVERTIBLE fixture can be mounted as pendant light or semi-flush light. **DO NOT CUT SUPPLY WIRES** if you intend to use it as pendant light.