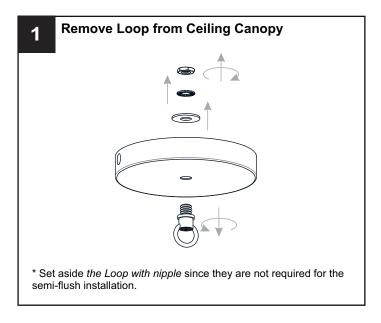

## **OPTION 2: SEMI-FLUSH - OTN1712MBK**

\* Set aside Fixture Loop, Rod, Quick Link and Fixture Chain since they are not required for the semi-flush installation.

Your installation is now complete! Restore electricity and save this sheet for future reference.