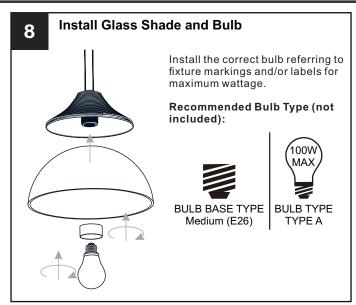

## **PACKAGE CONTENTS**

Rod

Socket Assembly

Glass Shade

Socket Collar [preassembled to Socket Assembly]