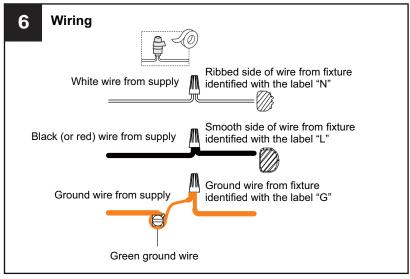

#### **CAUTION**

- For your safety, read instructions completely before beginning installation.
- If in doubt about electrical installation, consult a licensed electrician.
- Turn off electricity to fixture before replacing the bulb(s).