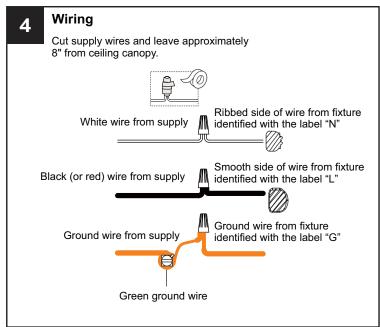

## **OPTION 2: SEMI-FLUSH - OTN1712MBK**

\* Set aside Fixture Loop, Rod, Quick Link and Fixture Chain since they are not required for the semi-flush installation.

Your installation is now complete! Restore electricity and save this sheet for future reference.