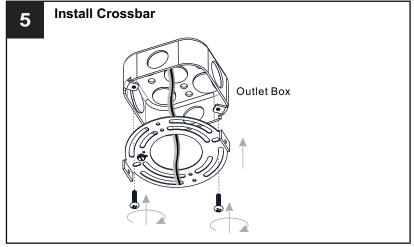

tructions completely before beginning installation.
- If in doubt about electrical installation, consult a licensed electrician.
- Turn off electricity to fixture before replacing the bulb(s).

#### **TOOLS REQUIRED**











## **CARE AND MAINTENANCE**

Wipe clean using soft, dry cloth or static duster. Always avoid using harsh chemicals and abrasives to clean fixture as they may damage the finish.

If you need further assistance call Quoizel Customer Care at 1-800-645-3184 (9:00am - 5:00pm EST), or visit us on-line at www.quoizel.com.

## **PACKAGE CONTENTS**







Rod



Socket Assembly



Glass Shade



Socket Collar [preassembled to Socket Assembly]

## **MOUNTING HARDWARE**



















Ceiling Canopy x 1







Fixture Chain

## **OPTION 1: PENDANT - OTN1512MBK**

















Your installation is now complete! Restore electricity and save this sheet for future reference.

**IMPORTANT:** This CONVERTIBLE fixture can be mounted as pendant light or semi-flush light. **DO NOT CUT SUPPLY WIRES** if you intend to use it as pendant light.

## **OPTION 2: SEMI-FLUSH - OTN1712MBK**

\* Set aside Fixture Loop, Rod, Quick Link and Fixture Chain since they are not required for the semi-flush installation.















Your installation is now complete! Restore electricity and save this sheet for future reference.