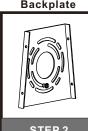

#### Table of **Contents**

Remove styrofoam and inner backplate

Inner **Backplate** 

STEP 2

Caulk

3of4

© 2020 Quoizel Inc. visit us on-

visit us on-line at www.quoizel.com