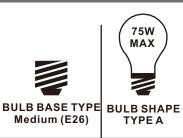

## Installation Guide For Style PPT8406OZ

### **Tools Required**



### **Light Source**



1BULB REQUIRED BULBNOTINCLUDED

# $oldsymbol{\Delta}$ Warnings and Cautions

Turn off the electricity at the circuit breaker before installation. Consult a licensed electrician if in doubt about installation.

Turn off power to the fixture and allow the bulbs to cool before replacing.

### **Package Contents**

**Preparation**: Identify and inspect all parts before beginning the installation.

Missing or damaged parts? Contact your original place of purchase.







#### Table of **Contents**

Remove styrofoam and inner backplate



Inner **Backplate** 



STEP 2











Caulk













3of4

© 2020 Quoizel Inc. visit us on-

visit us on-line at www.quoizel.com

Released Date: 2020-04-03