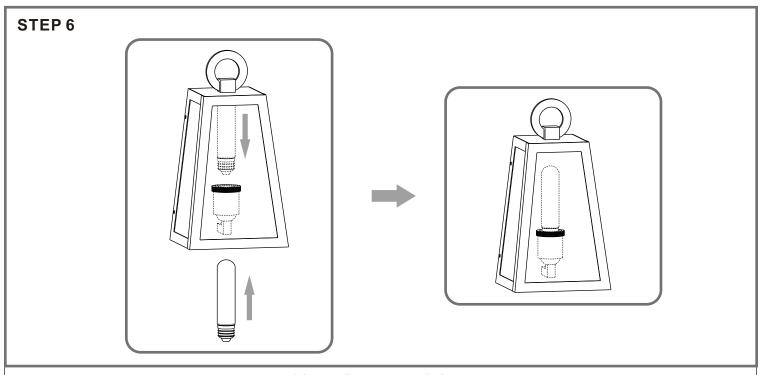

## Installation Guide For Style PPT8406OZ

### **Tools Required**



### **Light Source**



1BULB REQUIRED BULBNOTINCLUDED

# $oldsymbol{\Delta}$ Warnings and Cautions

Turn off the electricity at the circuit breaker before installation. Consult a licensed electrician if in doubt about installation.

Turn off power to the fixture and allow the bulbs to cool before replacing.

### **Package Contents**

**Preparation**: Identify and inspect all parts before beginning the installation.

Missing or damaged parts? Contact your original place of purchase.







#### Table of **Contents**

Remove styrofoam and inner backplate



Inner **Backplate** 



STEP 2











Caulk













3of4

© 2020 Quoizel Inc. visit us on-

visit us on-line at www.quoizel.com

Released Date: 2020-04-03