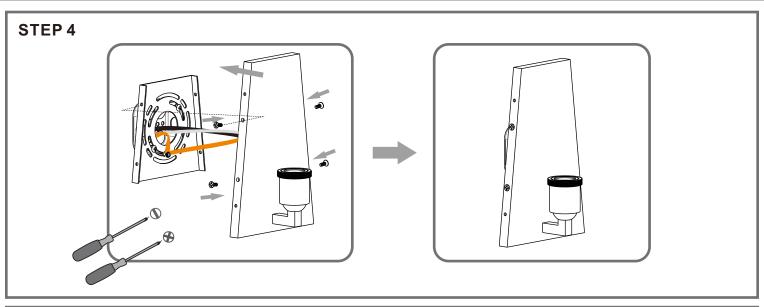

#### Table of **Contents**

Remove styrofoam and inner backplate

Inner **Backplate** 

STEP 2

Caulk

3of4

© 2020 Quoizel Inc. visit us on-

visit us on-line at www.quoizel.com