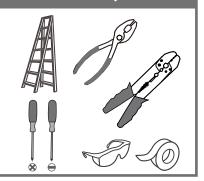

## Installation Guide For Style PPT8406OZ

### **Tools Required**



### **Light Source**



1BULB REQUIRED BULBNOTINCLUDED

# $oldsymbol{\Delta}$ Warnings and Cautions

Turn off the electricity at the circuit breaker before installation. Consult a licensed electrician if in doubt about installation.

Turn off power to the fixture and allow the bulbs to cool before replacing.

### **Package Contents**

**Preparation**: Identify and inspect all parts before beginning the installation.

Missing or damaged parts? Contact your original place of purchase.







#### Table of **Contents**

Remove styrofoam and inner backplate



Inner **Backplate** 



STEP 2











Caulk













3of4

© 2020 Quoizel Inc. visit us on-

visit us on-line at www.quoizel.com

Released Date: 2020-04-03