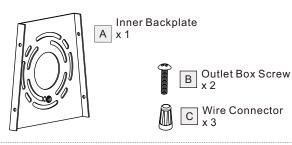

### **Package Contents**

**Preparation**: Identify and inspect all parts before beginning the installation.

Missing or damaged parts? Contact your original place of purchase.