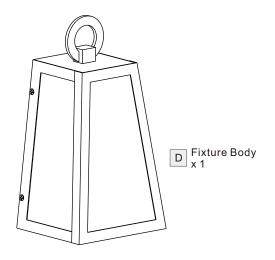

### **Package Contents**

**Preparation**: Identify and inspect all parts before beginning the installation.

Missing or damaged parts? Contact your original place of purchase.