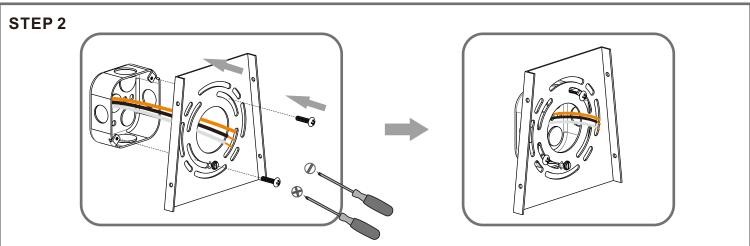

#### Table of **Contents**

Remove styrofoam and inner backplate

Inner **Backplate** 

STEP 2

Caulk

3of4

© 2020 Quoizel Inc. visit us on-

visit us on-line at www.quoizel.com