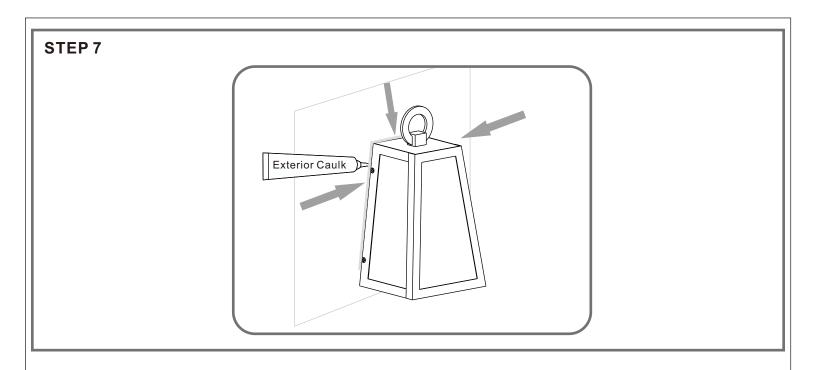

#### Table of **Contents**

Remove styrofoam and inner backplate

Inner **Backplate** 

STEP 2

Caulk

3of4

© 2020 Quoizel Inc. visit us on-

visit us on-line at www.quoizel.com