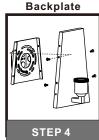

#### Table of **Contents**

Remove styrofoam and inner backplate

Inner **Backplate** 

STEP 2

Caulk

3of4

© 2020 Quoizel Inc. visit us on-

visit us on-line at www.quoizel.com