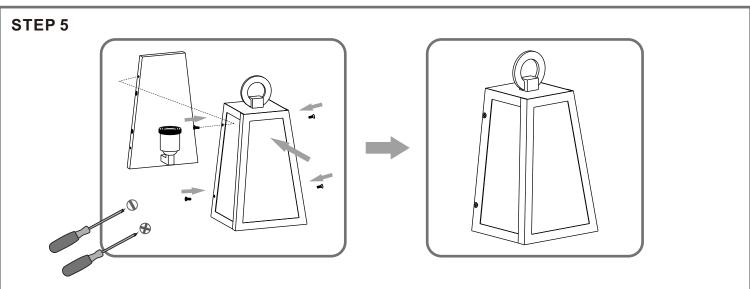

#### Table of **Contents**

Remove styrofoam and inner backplate

Inner **Backplate** 

STEP 2

Caulk

3of4

© 2020 Quoizel Inc. visit us on-

visit us on-line at www.quoizel.com