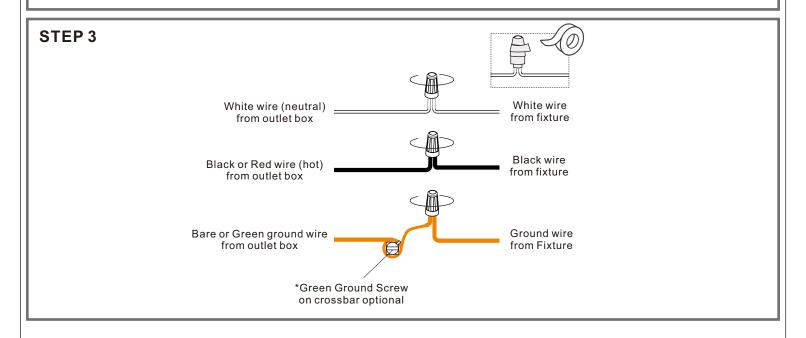

# $oldsymbol{\Delta}$ Warnings and Cautions

Turn off the electricity at the circuit breaker before installation. Consult a licensed electrician if in doubt about installation.

Turn off power to the fixture and allow the bulbs to cool before replacing.