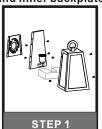

#### Table of **Contents**

Remove styrofoam and inner backplate

Inner **Backplate** 

STEP 2

Caulk

3of4

© 2020 Quoizel Inc. visit us on-

visit us on-line at www.quoizel.com