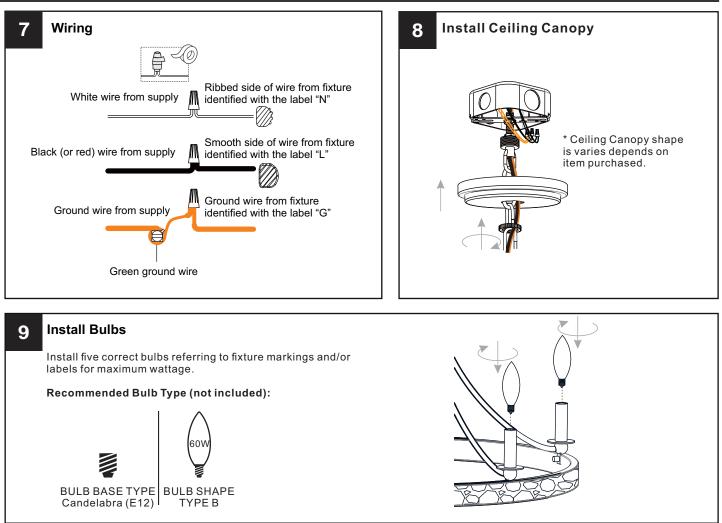

## INSTALLATION

Your installation is now complete! Restore electricity and save this sheet for future reference.