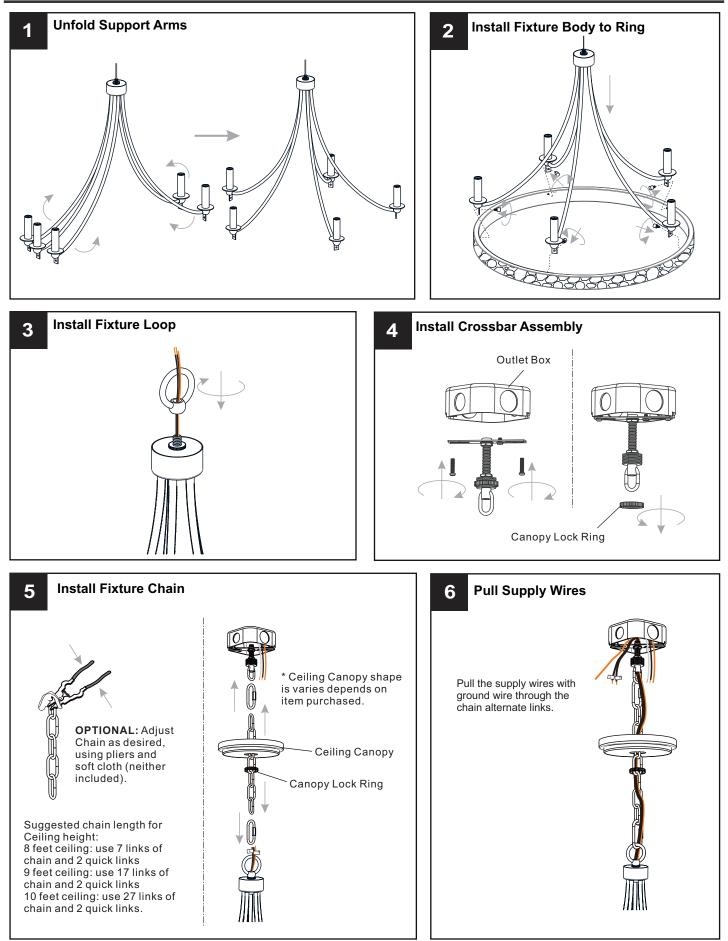

# INSTALLATION

## INSTALLATION

Your installation is now complete! Restore electricity and save this sheet for future reference.