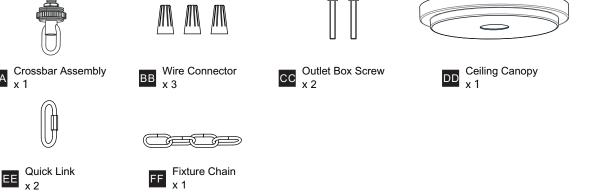

RIC SHOCK Before beginning installation, turn off electricity at the circuit breaker box or the main fuse box.
- RISK OF FIRE Use bulbs specified by the markings and/or labels on the fixture.
- CAUTION
- For your safety, read instructions completely before beginning installation.
- If in doubt about electrical installation, consult a licensed electrician.
- Turn off electricity to fixture before replacing the bulb(s).

#### **TOOLS REQUIRED**



#### **CARE AND MAINTENANCE**

• Wipe clean using soft, dry cloth or static duster. Always avoid using harsh chemicals and abrasives to clean fixture as they may damage the finish.

If you need further assistance call Quoizel Customer Care at 1-800-645-3184 (9:00am - 5:00pm EST), or visit us on-line at www.quoizel.com.

### PACKAGE CONTENTS

AA





# INSTALLATION



## INSTALLATION



Your installation is now complete! Restore electricity and save this sheet for future reference.