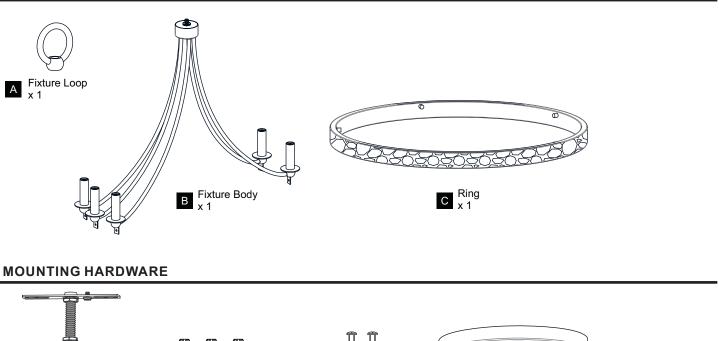

CTRIC SHOCK Before beginning installation, turn off electricity at the circuit breaker box or the main fuse box.
- RISK OF FIRE Use bulbs specified by the markings and/or labels on the fixture.
- CAUTION
- For your safety, read instructions completely before beginning installation.
- If in doubt about electrical installation, consult a licensed electrician.
- Turn off electricity to fixture before replacing the bulb(s).

#### **TOOLS REQUIRED**



#### **CARE AND MAINTENANCE**

• Wipe clean using soft, dry cloth or static duster. Always avoid using harsh chemicals and abrasives to clean fixture as they may damage the finish.

If you need further assistance call Quoizel Customer Care at 1-800-645-3184 (9:00am - 5:00pm EST), or visit us on-line at www.quoizel.com.

### PACKAGE CONTENTS

AA





# INSTALLATION



## INSTALLATION



Your installation is now complete! Restore electricity and save this sheet for future reference.