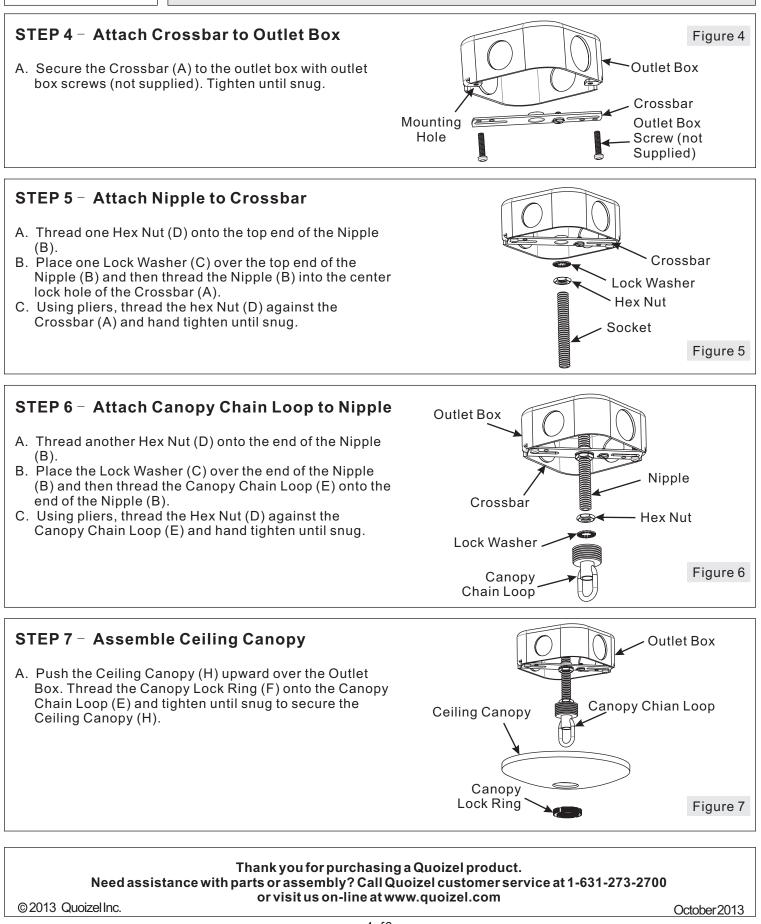

|                   |          |                                         |
| Thank you for purchasing a Quoizel product.<br>Need assistance with parts or assembly? Call Quoizel customer service at 1-631-273-2700<br>or visit us on-line at www.quoizel.com |                   |          |                                         |
| © 2013 QuoizelInc. October 2013                                                                                                                                                  |                   |          |                                         |





### Assembly Instruction Sheet #IS-MHE1910K For Style MHE1910K





### Assembly Instruction Sheet #IS-MHE1910K For Style MHE1910K





Thank you for purchasing a Quoizel product. Need assistance with parts or assembly? Call Quoizel customer service at 1-631-273-2700 or visit us on-line at www.quoizel.com © 2013 QuoizelInc.

October 2013



## Assembly Instruction Sheet #IS-MHE1910K For Style MHE1910K



© 2013 Quoizel Inc.

6of6

October 2013