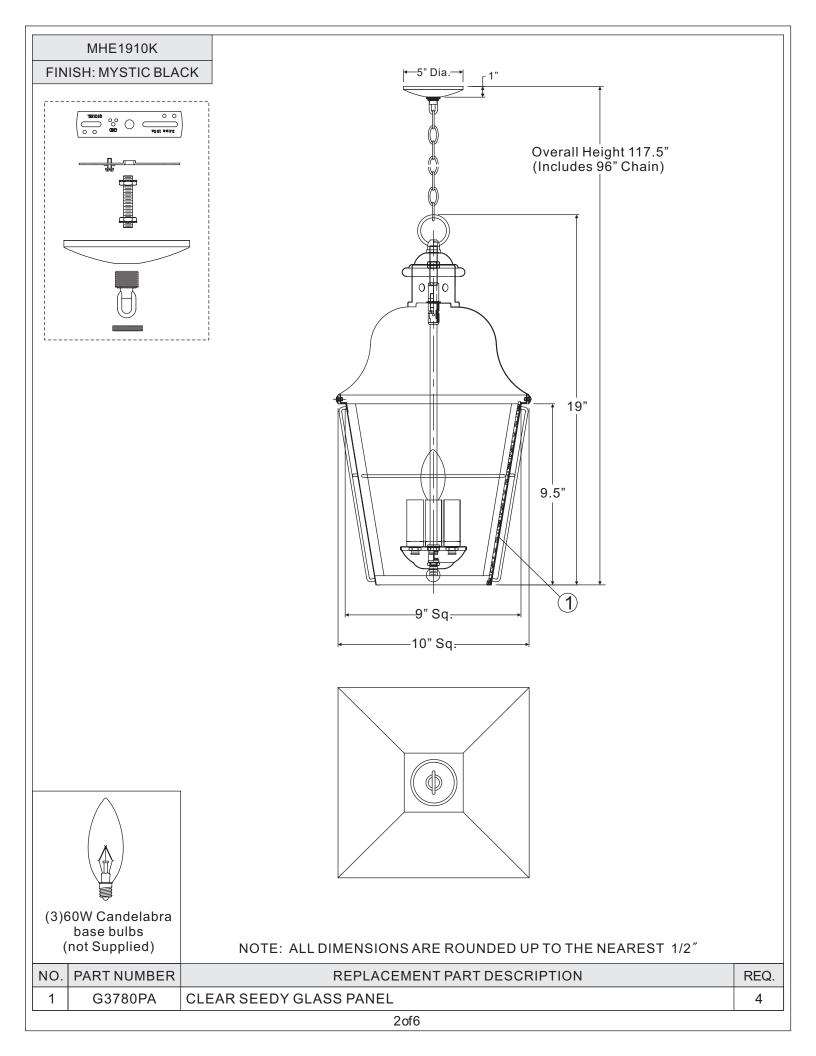

|                                                                                                                                                                                  | Package Conter    | nts      |                                         |
|----------------------------------------------------------------------------------------------------------------------------------------------------------------------------------|-------------------|----------|-----------------------------------------|
| Part                                                                                                                                                                             | Description       | Quantity |                                         |
| A                                                                                                                                                                                | Crossbar          | 1 pc.    | В                                       |
| В                                                                                                                                                                                | Nipple            | 1 pc.    | C                                       |
| С                                                                                                                                                                                | Lock Washer       | 2 pcs.   |                                         |
| D                                                                                                                                                                                | Hex Nut           | 2 pcs.   |                                         |
| Е                                                                                                                                                                                | Canopy Chain Loop | 1 pc.    |                                         |
| F                                                                                                                                                                                | Canopy Lock Ring  | 1 pc.    |                                         |
| G                                                                                                                                                                                | Fixture Chain     | 1 pc.    |                                         |
| Н                                                                                                                                                                                | Ceiling Canopy    | 1 pc.    |                                         |
| Ι                                                                                                                                                                                | Fixture Loop      | 1 pc.    | F F                                     |
| J                                                                                                                                                                                | Fixture Body      | 1 pc.    | G C C C C C C C C C C C C C C C C C C C |
| K                                                                                                                                                                                | Panel             | 4 pcs.   |                                         |
| L                                                                                                                                                                                | Cage              | 1 pc.    |                                         |
| М                                                                                                                                                                                | Lock Screw        | 2 pcs.   | H                                       |
|                                                                                                                                                                                  |                   |          |                                         |
| Thank you for purchasing a Quoizel product.<br>Need assistance with parts or assembly? Call Quoizel customer service at 1-631-273-2700<br>or visit us on-line at www.quoizel.com |                   |          |                                         |
| © 2013 QuoizelInc. October 2013                                                                                                                                                  |                   |          |                                         |