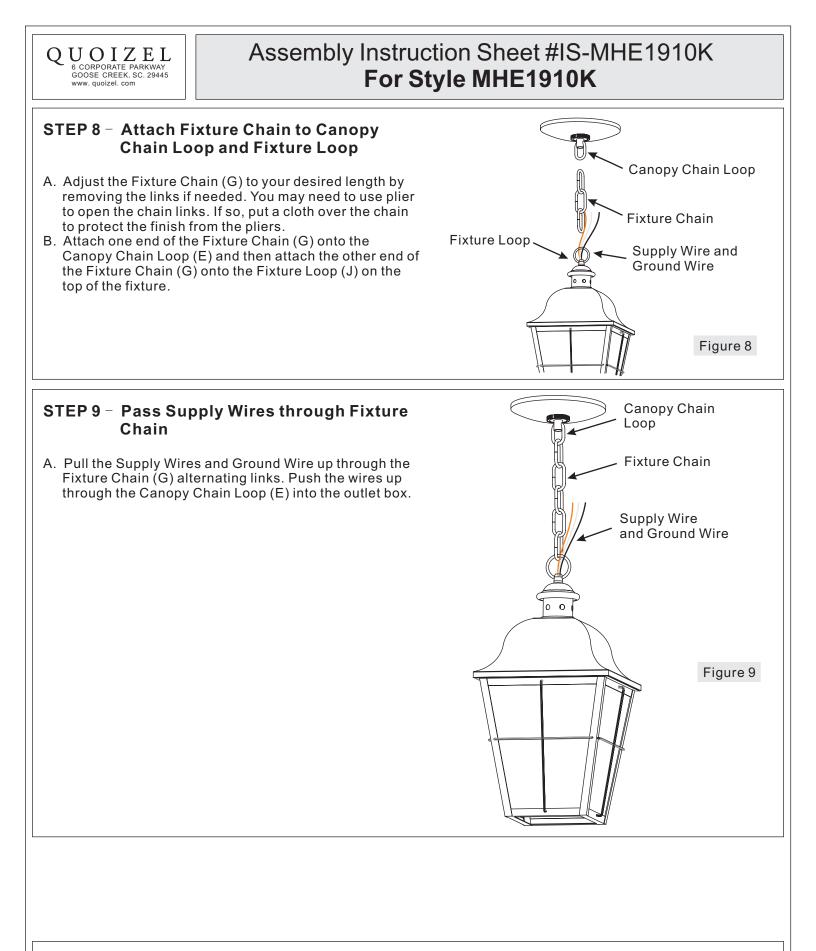

|                   |          |                                         |
| Thank you for purchasing a Quoizel product.<br>Need assistance with parts or assembly? Call Quoizel customer service at 1-631-273-2700<br>or visit us on-line at www.quoizel.com |                   |          |                                         |
| © 2013 QuoizelInc. October 2013                                                                                                                                                  |                   |          |                                         |





### Assembly Instruction Sheet #IS-MHE1910K For Style MHE1910K





### Assembly Instruction Sheet #IS-MHE1910K For Style MHE1910K





Thank you for purchasing a Quoizel product. Need assistance with parts or assembly? Call Quoizel customer service at 1-631-273-2700 or visit us on-line at www.quoizel.com © 2013 QuoizelInc.

October 2013



## Assembly Instruction Sheet #IS-MHE1910K For Style MHE1910K



© 2013 Quoizel Inc.

6of6

October 2013