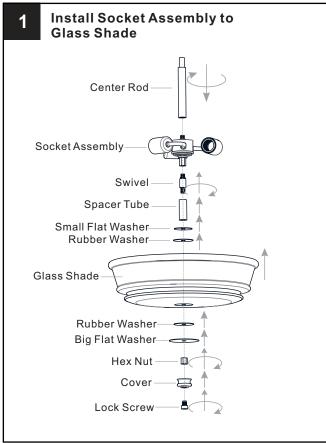

## **PACKAGE CONTENTS**

## **MOUNTING HARDWARE**

Your installation is now complete! Restore electricity and save this sheet for future reference.