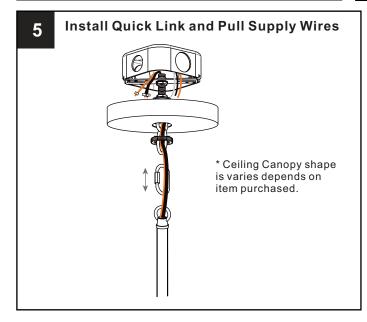

## **MOUNTING HARDWARE**

Your installation is now complete! Restore electricity and save this sheet for future reference.