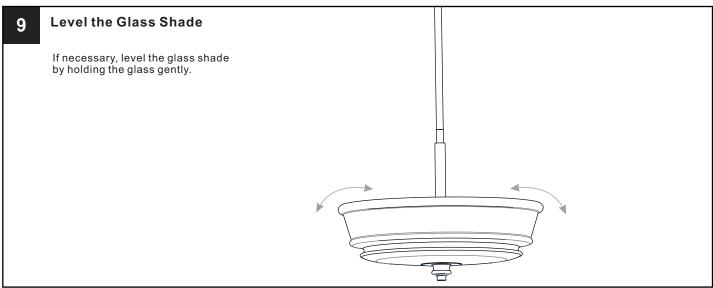

ectricity at the circuit breaker box or the main fuse box.
- RISK OF FIRE Use bulbs specified by the markings and/or labels on the fixture.

#### CAUTION

- For your safety, read instructions completely before beginning installation.
- If in doubt about electrical installation, consult a licensed electrician.
- Turn off electricity to fixture before replacing the bulb(s).

#### **TOOLS REQUIRED**











## **CARE AND MAINTENANCE**

• Wipe clean using soft, dry cloth or static duster. Always avoid using harsh chemicals and abrasives to clean fixture as they may damage the finish.

If you need further assistance call Quoizel Customer Care at 1-800-645-3184(9:00am - 5:00pm EST), or visit us on-line at www.quoizel.com

## **PACKAGE CONTENTS**



## **MOUNTING HARDWARE**





















Your installation is now complete! Restore electricity and save this sheet for future reference.