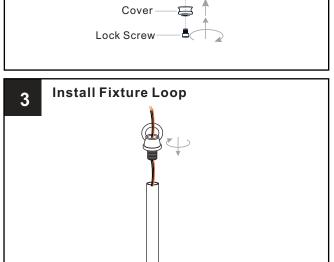

## **MOUNTING HARDWARE**

Your installation is now complete! Restore electricity and save this sheet for future reference.