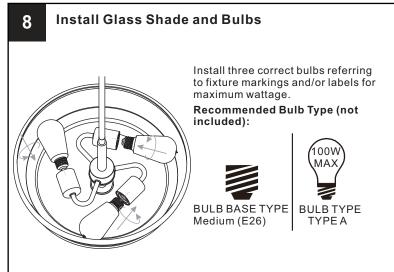

electricity at the circuit breaker box or the main fuse box.
- RISK OF FIRE Use bulbs specified by the markings and/or labels on the fixture.

#### CAUTION

- For your safety, read instructions completely before beginning installation.
- If in doubt about electrical installation, consult a licensed electrician.
- Turn off electricity to fixture before replacing the bulb(s).

#### **TOOLS REQUIRED**











## **CARE AND MAINTENANCE**

• Wipe clean using soft, dry cloth or static duster. Always avoid using harsh chemicals and abrasives to clean fixture as they may damage the finish.

If you need further assistance call Quoizel Customer Care at 1-800-645-3184(9:00am - 5:00pm EST), or visit us on-line at www.quoizel.com

## **PACKAGE CONTENTS**



## **MOUNTING HARDWARE**





















Your installation is now complete! Restore electricity and save this sheet for future reference.