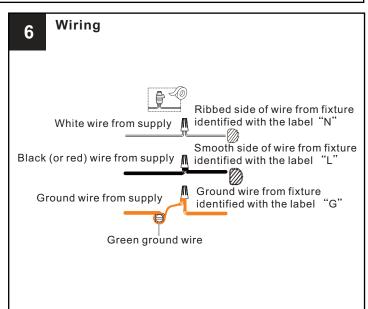

off electricity at the circuit breaker box or the main fuse box.
- RISK OF FIRE Use bulbs specified by the markings and/or labels on the fixture.

#### CAUTION

- For your safety, read instructions completely before beginning installation.
- If in doubt about electrical installation, consult a licensed electrician.
- Turn off electricity to fixture before replacing the bulb(s).

#### **TOOLS REQUIRED**











## **CARE AND MAINTENANCE**

• Wipe clean using soft, dry cloth or static duster. Always avoid using harsh chemicals and abrasives to clean fixture as they may damage the finish.

If you need further assistance call Quoizel Customer Care at 1-800-645-3184(9:00am - 5:00pm EST), or visit us on-line at www.quoizel.com

## **PACKAGE CONTENTS**



## **MOUNTING HARDWARE**





















Your installation is now complete! Restore electricity and save this sheet for future reference.