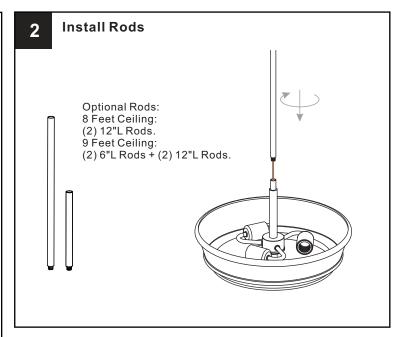

## **MOUNTING HARDWARE**

Your installation is now complete! Restore electricity and save this sheet for future reference.