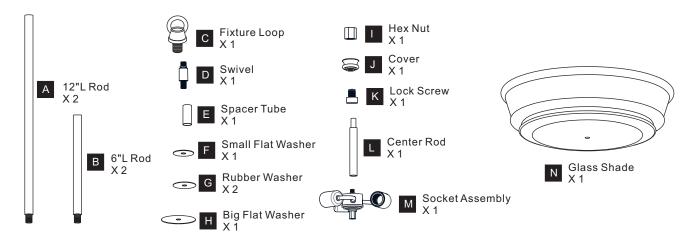

OCK Before beginning installation, turn off electricity at the circuit breaker box or the main fuse box.
- RISK OF FIRE Use bulbs specified by the markings and/or labels on the fixture.

#### CAUTION

- For your safety, read instructions completely before beginning installation.
- If in doubt about electrical installation, consult a licensed electrician.
- Turn off electricity to fixture before replacing the bulb(s).

#### **TOOLS REQUIRED**











## **CARE AND MAINTENANCE**

• Wipe clean using soft, dry cloth or static duster. Always avoid using harsh chemicals and abrasives to clean fixture as they may damage the finish.

If you need further assistance call Quoizel Customer Care at 1-800-645-3184(9:00am - 5:00pm EST), or visit us on-line at www.quoizel.com

## **PACKAGE CONTENTS**



## **MOUNTING HARDWARE**





















Your installation is now complete! Restore electricity and save this sheet for future reference.