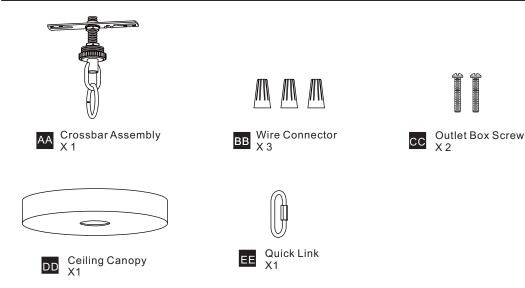

## **MOUNTING HARDWARE**

Your installation is now complete! Restore electricity and save this sheet for future reference.