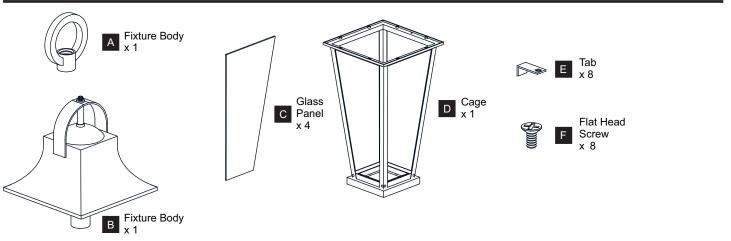

OF ELECTRIC SHOCK Before beginning installation, turn off electricity at the circuit breaker box or the main fuse box.
  RISK OF FIRE Use bulbs specified by the markings and/or labels on the fixture.
- CAUTION
- For your safety, read instructions completely before beginning installation.
- If in doubt about electrical installation, consult a licensed electrician.
- Turn off electricity to fixture before replacing the bulb(s).
- **TOOLS REQUIRED**



#### **CARE AND MAINTENANCE**

• Wipe clean using soft, dry cloth or static duster. Always avoid using harsh chemicals and abrasives to clean fixture as they may damage the finish.

If you need further assistance call Quoizel Customer Care at 1-800-645-3184 (9:00am - 5:00pm EST), or visit us on-line at www.quoizel.com.

#### PACKAGE CONTENTS



#### **MOUNTING HARDWARE**



## INSTALLATION



### INSTALLATION



Your installation is now complete! Restore electricity and save this sheet for future reference.