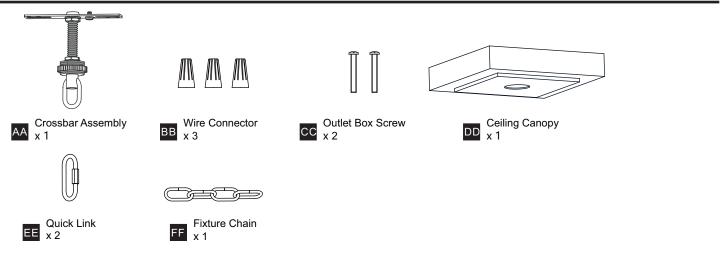

nning installation, turn off electricity at the circuit breaker box or the main fuse box.
  RISK OF FIRE Use bulbs specified by the markings and/or labels on the fixture.
- CAUTION
- For your safety, read instructions completely before beginning installation.
- If in doubt about electrical installation, consult a licensed electrician.
- Turn off electricity to fixture before replacing the bulb(s).
- **TOOLS REQUIRED**



#### **CARE AND MAINTENANCE**

• Wipe clean using soft, dry cloth or static duster. Always avoid using harsh chemicals and abrasives to clean fixture as they may damage the finish.

If you need further assistance call Quoizel Customer Care at 1-800-645-3184 (9:00am - 5:00pm EST), or visit us on-line at www.quoizel.com.

#### PACKAGE CONTENTS



#### **MOUNTING HARDWARE**



## INSTALLATION



### INSTALLATION



Your installation is now complete! Restore electricity and save this sheet for future reference.