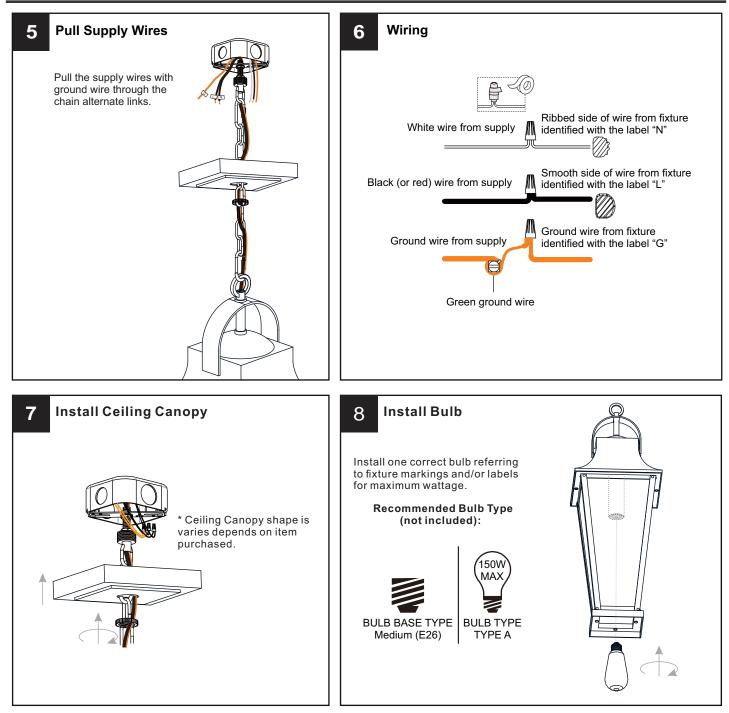

y at the circuit breaker box or the main fuse box.
  RISK OF FIRE Use bulbs specified by the markings and/or labels on the fixture.
- CAUTION
- For your safety, read instructions completely before beginning installation.
- If in doubt about electrical installation, consult a licensed electrician.
- Turn off electricity to fixture before replacing the bulb(s).
- **TOOLS REQUIRED**



#### **CARE AND MAINTENANCE**

• Wipe clean using soft, dry cloth or static duster. Always avoid using harsh chemicals and abrasives to clean fixture as they may damage the finish.

If you need further assistance call Quoizel Customer Care at 1-800-645-3184 (9:00am - 5:00pm EST), or visit us on-line at www.quoizel.com.

#### PACKAGE CONTENTS



#### **MOUNTING HARDWARE**



## INSTALLATION



### INSTALLATION



Your installation is now complete! Restore electricity and save this sheet for future reference.