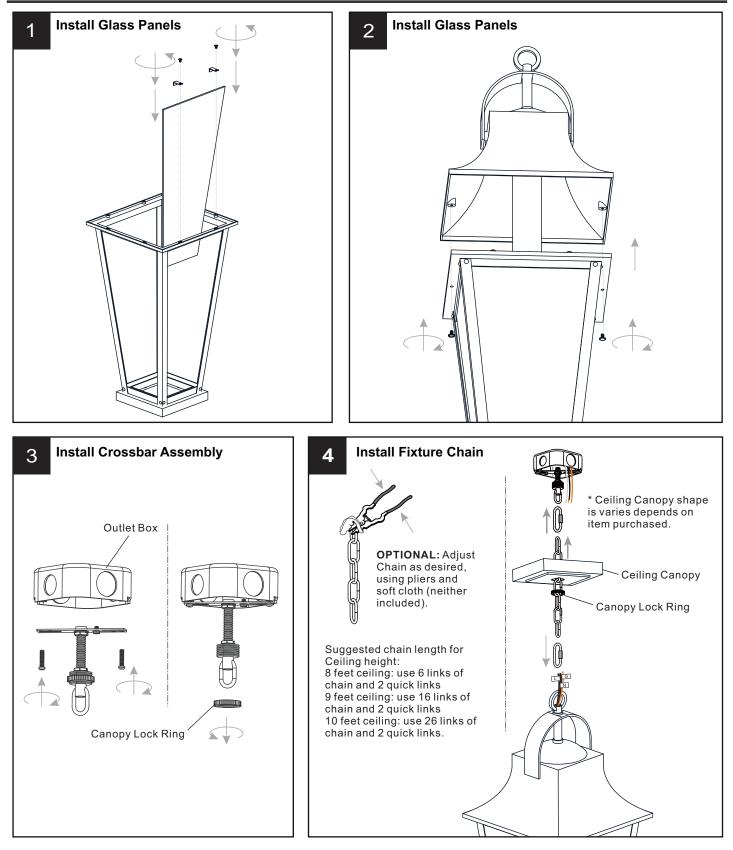

## INSTALLATION

### INSTALLATION

Your installation is now complete! Restore electricity and save this sheet for future reference.