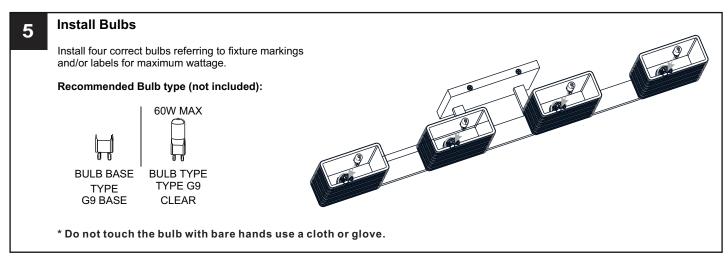

# RISK OF FIRE - Use bulbs specified by the markings and/or labels on the fixture. CAUTION

- · For your safety, read instructions completely before beginning installation.
- If in doubt about electrical installation, consult a licensed electrician.
- Turn off electricity to fixture and allow the bulbs to cool before replacing the bulb(s).
- Do not touch the bulb with bare hands use a cloth or glove.