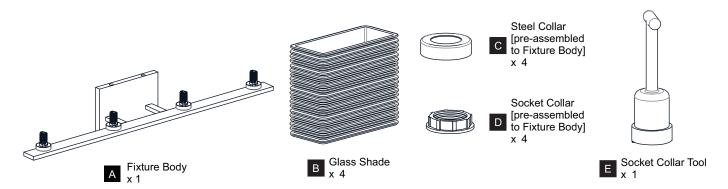

main fuse box.

# RISK OF FIRE - Use bulbs specified by the markings and/or labels on the fixture. CAUTION

- · For your safety, read instructions completely before beginning installation.
- If in doubt about electrical installation, consult a licensed electrician.
- Turn off electricity to fixture and allow the bulbs to cool before replacing the bulb(s).
- Do not touch the bulb with bare hands use a cloth or glove.

#### **TOOLS REQUIRED**











# **CARE AND MAINTENANCE**

 Wipe clean using soft, dry cloth or static duster. Always avoid using harsh chemicals and abrasives to clean fixture as they may damage the finish.

If you need further assistance call Quoizel Customer Care at 1-800-645-3184 (9:00am - 5:00pm EST), or visit us on-line at www.quoizel.com.

### **PACKAGE CONTENTS**



## **MOUNTING HARDWARE**















Outlet Box Screw











Your installation is now complete! Restore electricity and save this sheet for future reference.