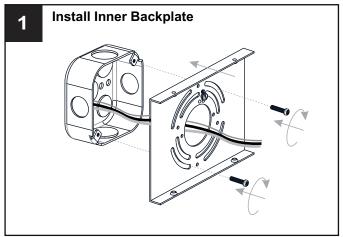

markings and/or labels on the fixture. CAUTION

- · For your safety, read instructions completely before beginning installation.
- If in doubt about electrical installation, consult a licensed electrician.
- Turn off electricity to fixture and allow the bulbs to cool before replacing the bulb(s).
- Do not touch the bulb with bare hands use a cloth or glove.

#### **TOOLS REQUIRED**











# **CARE AND MAINTENANCE**

 Wipe clean using soft, dry cloth or static duster. Always avoid using harsh chemicals and abrasives to clean fixture as they may damage the finish.

If you need further assistance call Quoizel Customer Care at 1-800-645-3184 (9:00am - 5:00pm EST), or visit us on-line at www.quoizel.com.

### **PACKAGE CONTENTS**



## **MOUNTING HARDWARE**















Outlet Box Screw











Your installation is now complete! Restore electricity and save this sheet for future reference.