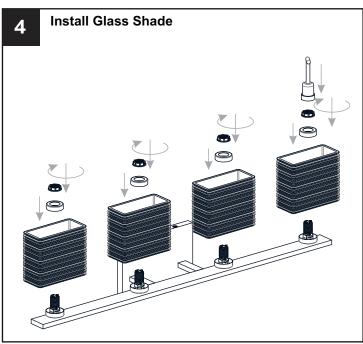

gs and/or labels on the fixture. CAUTION

- · For your safety, read instructions completely before beginning installation.
- If in doubt about electrical installation, consult a licensed electrician.
- Turn off electricity to fixture and allow the bulbs to cool before replacing the bulb(s).
- Do not touch the bulb with bare hands use a cloth or glove.

#### **TOOLS REQUIRED**











# **CARE AND MAINTENANCE**

 Wipe clean using soft, dry cloth or static duster. Always avoid using harsh chemicals and abrasives to clean fixture as they may damage the finish.

If you need further assistance call Quoizel Customer Care at 1-800-645-3184 (9:00am - 5:00pm EST), or visit us on-line at www.quoizel.com.

### **PACKAGE CONTENTS**



## **MOUNTING HARDWARE**















Outlet Box Screw











Your installation is now complete! Restore electricity and save this sheet for future reference.