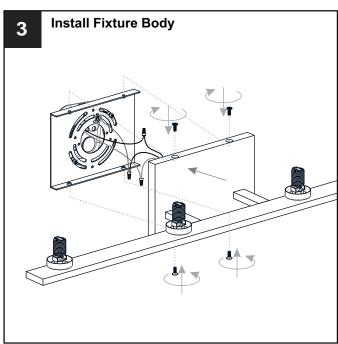

## **MOUNTING HARDWARE**

Outlet Box Screw

Your installation is now complete! Restore electricity and save this sheet for future reference.