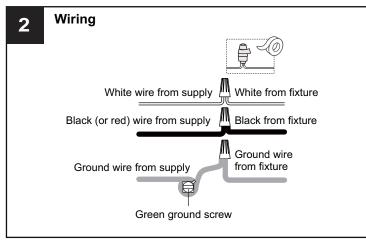

# **SAFETY INFORMATION**

Released Date: 2023-09-07

Please read and understand this entire manual before attempting to assemble, install or operate the product. **WARNING** 

RISK OF ELECTRIC SHOCK - Before beginning installation, turn off electricity at the circuit breaker box or the main fuse box.

# RISK OF FIRE - Use bulbs specified by the markings and/or labels on the fixture. CAUTION

- · For your safety, read instructions completely before beginning installation.
- If in doubt about electrical installation, consult a licensed electrician.
- Turn off electricity to fixture and allow the bulbs to cool before replacing the bulb(s).
- Do not touch the bulb with bare hands use a cloth or glove.