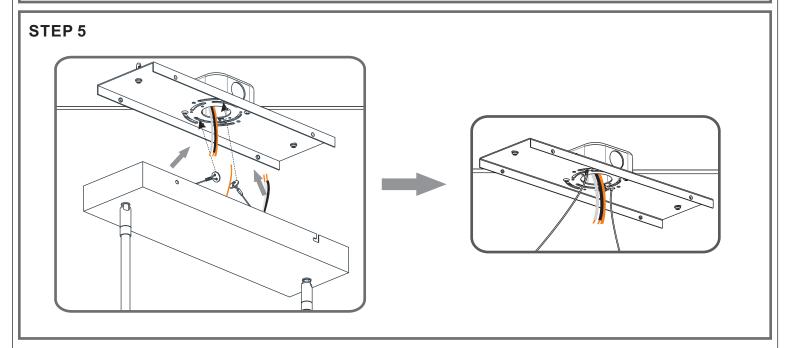

### Table of Contents

Inner Backplate

Fixture Body

STEP 2

Rods to

dy 1

to upper rods

STEP 3