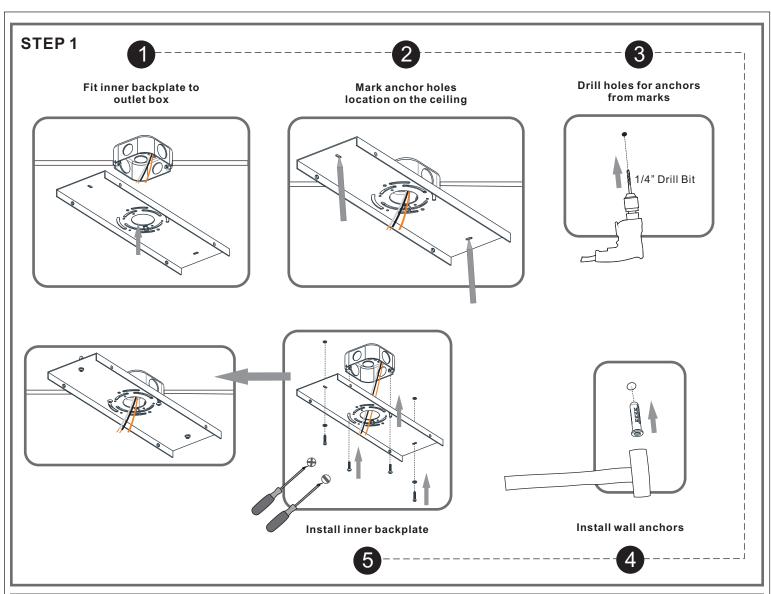

# Package Contents

**Preparation**: Identify and inspect all parts before beginning the installation.

Missing or damaged parts? Contact your original place of purchase.

### Table of Contents

Inner Backplate

Fixture Body

STEP 2

Rods to

dy 1

to upper rods

STEP 3