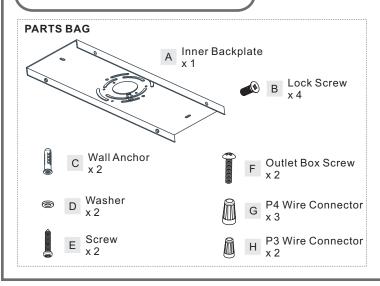

# Package Contents

**Preparation**: Identify and inspect all parts before beginning the installation.

Missing or damaged parts? Contact your original place of purchase.