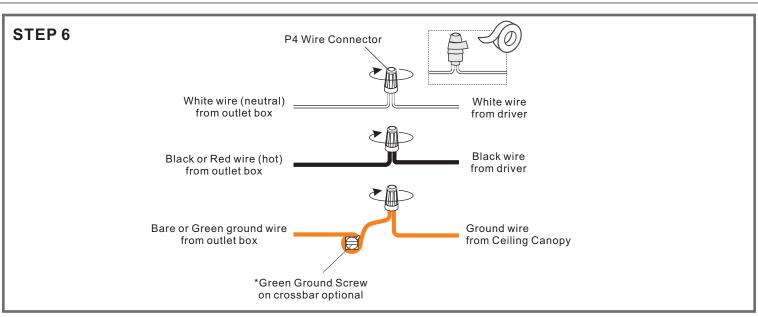

### **⚠** Warnings and Cautions

Turn off the electricity at the circuit breaker before installation. Consult a licensed electrician if in doubt about installation.