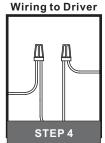

### Table of Contents

Inner Backplate

Fixture Body

STEP 2

Rods to

dy 1

to upper rods

STEP 3