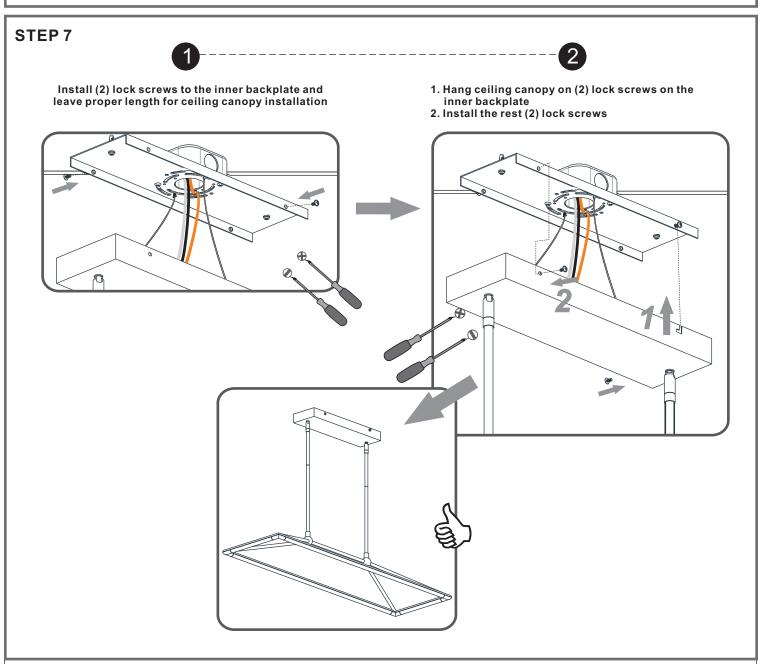

### Table of Contents

Inner Backplate

Fixture Body

STEP 2

Rods to

dy 1

to upper rods

STEP 3