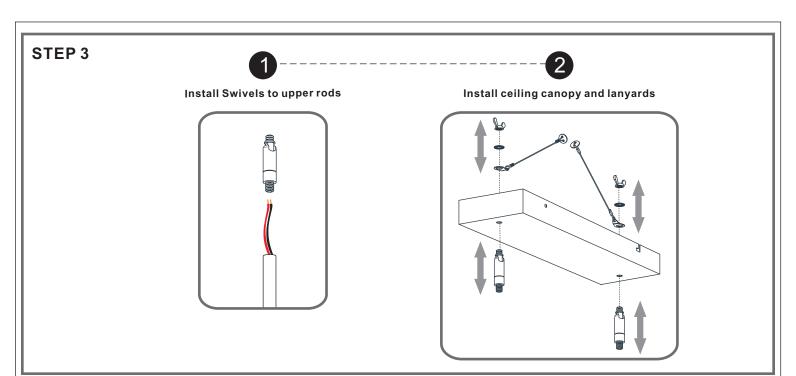

### Table of Contents

Inner Backplate

Fixture Body

STEP 2

Rods to

dy 1

to upper rods

STEP 3

**Ceiling Canopy** 

©2020 QuoizelInc.

visit us on-line at www.quoizel.com

Released Date: 2020-07-29

© 2020 Quoizel Inc.

Released Date: 2020-07-29