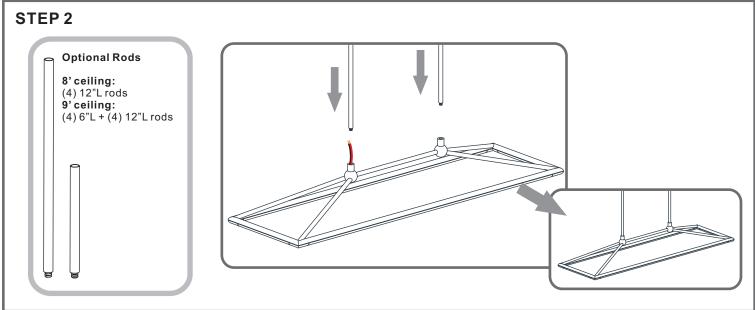

### Table of Contents

Inner Backplate

Fixture Body

STEP 2

Rods to

dy 1

to upper rods

STEP 3