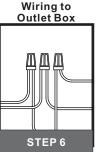

### Table of Contents

Inner Backplate

Fixture Body

STEP 2

Rods to

dy 1

to upper rods

STEP 3