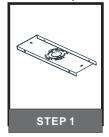

### Table of Contents

Inner Backplate

Fixture Body

STEP 2

Rods to

dy 1

to upper rods

STEP 3