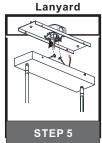

### Table of Contents

Inner Backplate

Fixture Body

STEP 2

Rods to

dy 1

to upper rods

STEP 3