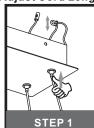

### Installation Guide For Style PCNEW136MBK

## **Tools Required**



### **Light Source**

45W

# Fixture Height Adjustable 16.75" to 100"

### $oldsymbol{\Delta}$ Warnings and Cautions

Turn off the electricity at the circuit breaker before installation. Consult a licensed electrician if in doubt about installation.

### **Package Contents**

**Preparation**: Identify and inspect all parts before beginning the installation.

Missing or damaged parts? Contact your original place of purchase.









**Outlet Box Screw** 



Wire Connector



### Table of **Contents**

Adjust Cord Length



Inner Backplate



Lanyard



Wiring



**Ceiling Canopy** 



# STEP 1 Safety Clip Pin