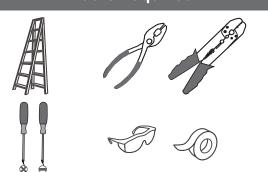

### Installation Guide For Style PCNEW136MBK

## **Tools Required**



### **Light Source**

45W

# Fixture Height Adjustable 16.75" to 100"

### $oldsymbol{\Delta}$ Warnings and Cautions

Turn off the electricity at the circuit breaker before installation. Consult a licensed electrician if in doubt about installation.

### **Package Contents**

**Preparation**: Identify and inspect all parts before beginning the installation.

Missing or damaged parts? Contact your original place of purchase.









**Outlet Box Screw** 



Wire Connector



### Table of **Contents**

Adjust Cord Length



Inner Backplate



Lanyard



Wiring



**Ceiling Canopy** 



# STEP 1 Safety Clip Pin