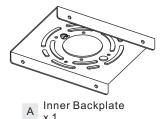

### Table of **Contents**

Adjust Cord Length

Inner Backplate

Lanyard

Wiring

**Ceiling Canopy** 