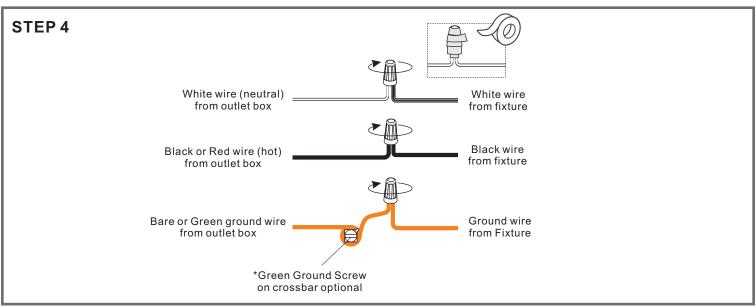

### Installation Guide For Style PCNEW136MBK

## **Tools Required**



### **Light Source**

45W

# Fixture Height Adjustable 16.75" to 100"

### $oldsymbol{\Delta}$ Warnings and Cautions

Turn off the electricity at the circuit breaker before installation. Consult a licensed electrician if in doubt about installation.

### **Package Contents**

**Preparation**: Identify and inspect all parts before beginning the installation.

Missing or damaged parts? Contact your original place of purchase.









**Outlet Box Screw** 



Wire Connector



### Table of **Contents**

Adjust Cord Length



Inner Backplate



Lanyard



Wiring



**Ceiling Canopy** 



# STEP 1 Safety Clip Pin