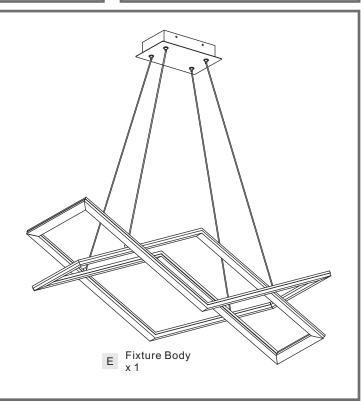

### **Package Contents**

**Preparation**: Identify and inspect all parts before beginning the installation.

Missing or damaged parts? Contact your original place of purchase.

**Outlet Box Screw** 

Wire Connector