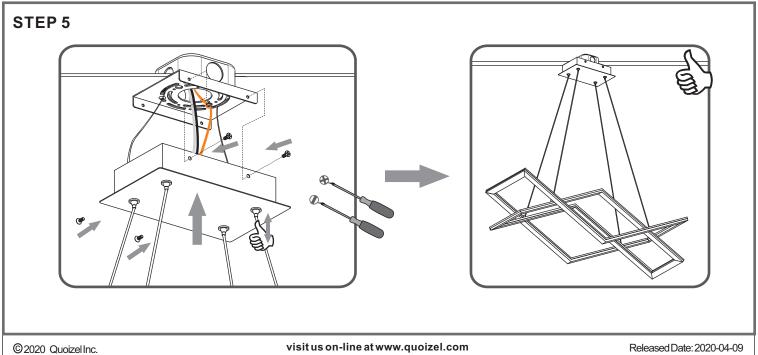

### Installation Guide For Style PCNEW136MBK

## **Tools Required**



### **Light Source**

45W

# Fixture Height Adjustable 16.75" to 100"

### $oldsymbol{\Delta}$ Warnings and Cautions

Turn off the electricity at the circuit breaker before installation. Consult a licensed electrician if in doubt about installation.

### **Package Contents**

**Preparation**: Identify and inspect all parts before beginning the installation.

Missing or damaged parts? Contact your original place of purchase.









**Outlet Box Screw** 



Wire Connector



### Table of **Contents**

Adjust Cord Length



Inner Backplate



Lanyard



Wiring



**Ceiling Canopy** 



# STEP 1 Safety Clip Pin