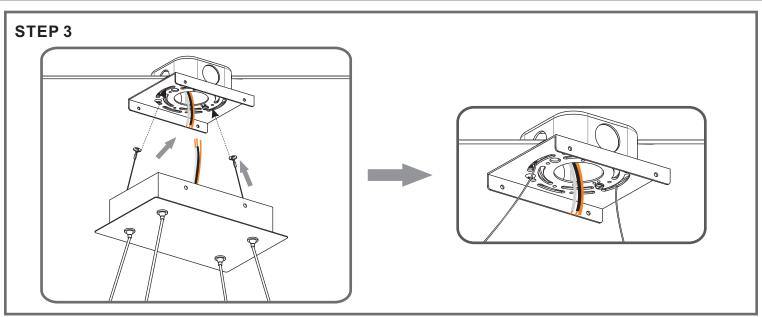

### Table of **Contents**

Adjust Cord Length

Inner Backplate

Lanyard

Wiring

**Ceiling Canopy** 