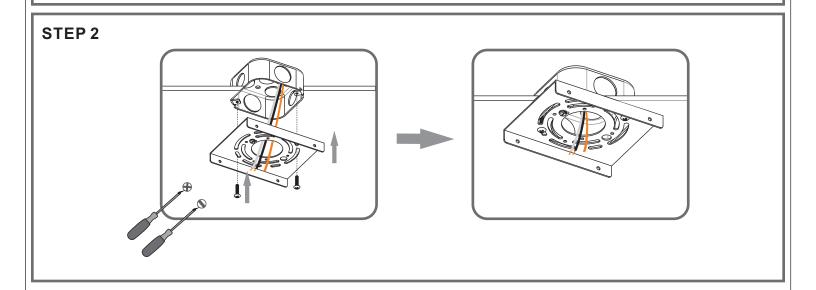

### Table of **Contents**

Adjust Cord Length

Inner Backplate

Lanyard

Wiring

**Ceiling Canopy** 