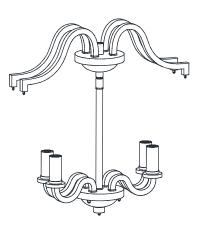

ctricity at the circuit breaker box or the main fuse box.
- RISK OF FIRE Use bulbs specified by the markings and/or labels on the fixture.

#### **CAUTION**

- For your safety, read instructions completely before beginning installation.
- If in doubt about electrical installation, consult a licensed electrician.
- Turn off electricity to fixture before replacing the bulb(s).

### **TOOLS REQUIRED**









# **CARE AND MAINTENANCE**

Wipe clean using soft, dry cloth or static duster. Always avoid using harsh chemicals and abrasives to clean fixture as they may damage the finish.

If you need further assistance call Quoizel Customer Care at 1-800-645-3184 (9:00am - 5:00pm EST), or visit us on-line at www.quoizel.com.

## **PACKAGE CONTENTS**



В

Bead String (20 Beads)





Crystal Drop



Fixture Body

# **MOUNTING HARDWARE**







Wire Connector ВВ



**Outlet Box Screw** 















Your installation is now complete! Restore electricity and save this sheet for future reference.