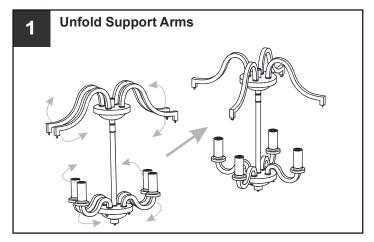

d by the markings and/or labels on the fixture.

#### **CAUTION**

- For your safety, read instructions completely before beginning installation.
- If in doubt about electrical installation, consult a licensed electrician.
- Turn off electricity to fixture before replacing the bulb(s).

### **TOOLS REQUIRED**









# **CARE AND MAINTENANCE**

Wipe clean using soft, dry cloth or static duster. Always avoid using harsh chemicals and abrasives to clean fixture as they may damage the finish.

If you need further assistance call Quoizel Customer Care at 1-800-645-3184 (9:00am - 5:00pm EST), or visit us on-line at www.quoizel.com.

## **PACKAGE CONTENTS**



В

Bead String (20 Beads)





Crystal Drop



Fixture Body

# **MOUNTING HARDWARE**







Wire Connector ВВ



**Outlet Box Screw** 















Your installation is now complete! Restore electricity and save this sheet for future reference.