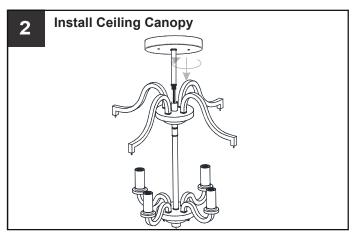

by the markings and/or labels on the fixture.

#### **CAUTION**

- For your safety, read instructions completely before beginning installation.
- If in doubt about electrical installation, consult a licensed electrician.
- Turn off electricity to fixture before replacing the bulb(s).

### **TOOLS REQUIRED**









# **CARE AND MAINTENANCE**

Wipe clean using soft, dry cloth or static duster. Always avoid using harsh chemicals and abrasives to clean fixture as they may damage the finish.

If you need further assistance call Quoizel Customer Care at 1-800-645-3184 (9:00am - 5:00pm EST), or visit us on-line at www.quoizel.com.

## **PACKAGE CONTENTS**



В

Bead String (20 Beads)





Crystal Drop



Fixture Body

# **MOUNTING HARDWARE**







Wire Connector ВВ



**Outlet Box Screw** 















Your installation is now complete! Restore electricity and save this sheet for future reference.