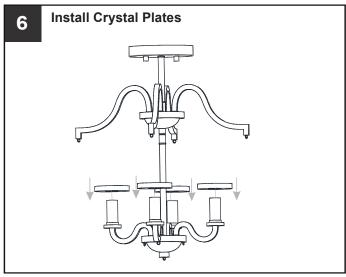

arkings and/or labels on the fixture.

#### **CAUTION**

- For your safety, read instructions completely before beginning installation.
- If in doubt about electrical installation, consult a licensed electrician.
- Turn off electricity to fixture before replacing the bulb(s).

### **TOOLS REQUIRED**









# **CARE AND MAINTENANCE**

Wipe clean using soft, dry cloth or static duster. Always avoid using harsh chemicals and abrasives to clean fixture as they may damage the finish.

If you need further assistance call Quoizel Customer Care at 1-800-645-3184 (9:00am - 5:00pm EST), or visit us on-line at www.quoizel.com.

## **PACKAGE CONTENTS**



В

Bead String (20 Beads)





Crystal Drop



Fixture Body

# **MOUNTING HARDWARE**







Wire Connector ВВ



**Outlet Box Screw** 















Your installation is now complete! Restore electricity and save this sheet for future reference.