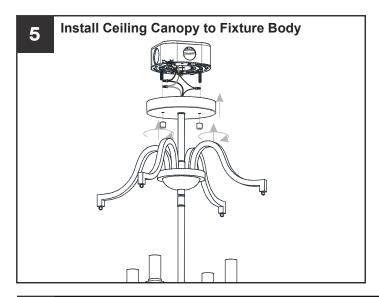

markings and/or labels on the fixture.

#### **CAUTION**

- For your safety, read instructions completely before beginning installation.
- If in doubt about electrical installation, consult a licensed electrician.
- Turn off electricity to fixture before replacing the bulb(s).

### **TOOLS REQUIRED**









# **CARE AND MAINTENANCE**

Wipe clean using soft, dry cloth or static duster. Always avoid using harsh chemicals and abrasives to clean fixture as they may damage the finish.

If you need further assistance call Quoizel Customer Care at 1-800-645-3184 (9:00am - 5:00pm EST), or visit us on-line at www.quoizel.com.

## **PACKAGE CONTENTS**



В

Bead String (20 Beads)





Crystal Drop



Fixture Body

# **MOUNTING HARDWARE**







Wire Connector ВВ



**Outlet Box Screw** 















Your installation is now complete! Restore electricity and save this sheet for future reference.