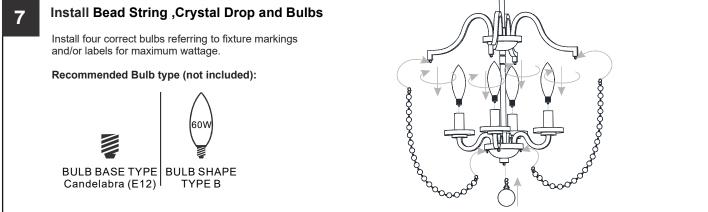

kings and/or labels on the fixture.

#### **CAUTION**

- For your safety, read instructions completely before beginning installation.
- If in doubt about electrical installation, consult a licensed electrician.
- Turn off electricity to fixture before replacing the bulb(s).

### **TOOLS REQUIRED**









# **CARE AND MAINTENANCE**

Wipe clean using soft, dry cloth or static duster. Always avoid using harsh chemicals and abrasives to clean fixture as they may damage the finish.

If you need further assistance call Quoizel Customer Care at 1-800-645-3184 (9:00am - 5:00pm EST), or visit us on-line at www.quoizel.com.

## **PACKAGE CONTENTS**



В

Bead String (20 Beads)





Crystal Drop



Fixture Body

# **MOUNTING HARDWARE**







Wire Connector ВВ



**Outlet Box Screw** 















Your installation is now complete! Restore electricity and save this sheet for future reference.