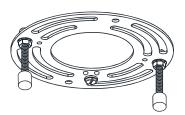

e main fuse box.
- RISK OF FIRE Use bulbs specified by the markings and/or labels on the fixture.

#### **CAUTION**

- For your safety, read instructions completely before beginning installation.
- If in doubt about electrical installation, consult a licensed electrician.
- Turn off electricity to fixture before replacing the bulb(s).

### **TOOLS REQUIRED**









# **CARE AND MAINTENANCE**

Wipe clean using soft, dry cloth or static duster. Always avoid using harsh chemicals and abrasives to clean fixture as they may damage the finish.

If you need further assistance call Quoizel Customer Care at 1-800-645-3184 (9:00am - 5:00pm EST), or visit us on-line at www.quoizel.com.

## **PACKAGE CONTENTS**



В

Bead String (20 Beads)





Crystal Drop



Fixture Body

# **MOUNTING HARDWARE**







Wire Connector ВВ



**Outlet Box Screw** 















Your installation is now complete! Restore electricity and save this sheet for future reference.