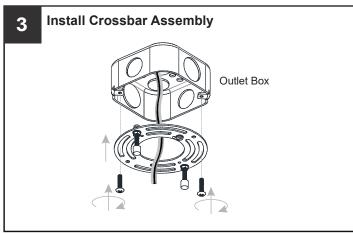

the markings and/or labels on the fixture.

#### **CAUTION**

- For your safety, read instructions completely before beginning installation.
- If in doubt about electrical installation, consult a licensed electrician.
- Turn off electricity to fixture before replacing the bulb(s).

### **TOOLS REQUIRED**









# **CARE AND MAINTENANCE**

Wipe clean using soft, dry cloth or static duster. Always avoid using harsh chemicals and abrasives to clean fixture as they may damage the finish.

If you need further assistance call Quoizel Customer Care at 1-800-645-3184 (9:00am - 5:00pm EST), or visit us on-line at www.quoizel.com.

## **PACKAGE CONTENTS**



В

Bead String (20 Beads)





Crystal Drop



Fixture Body

# **MOUNTING HARDWARE**







Wire Connector ВВ



**Outlet Box Screw** 















Your installation is now complete! Restore electricity and save this sheet for future reference.