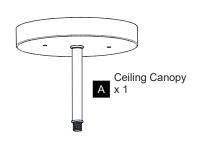

OCK Before beginning installation, turn off electricity at the circuit breaker box or the main fuse box.
- RISK OF FIRE Use bulbs specified by the markings and/or labels on the fixture.

#### **CAUTION**

- For your safety, read instructions completely before beginning installation.
- If in doubt about electrical installation, consult a licensed electrician.
- Turn off electricity to fixture before replacing the bulb(s).

### **TOOLS REQUIRED**









# **CARE AND MAINTENANCE**

Wipe clean using soft, dry cloth or static duster. Always avoid using harsh chemicals and abrasives to clean fixture as they may damage the finish.

If you need further assistance call Quoizel Customer Care at 1-800-645-3184 (9:00am - 5:00pm EST), or visit us on-line at www.quoizel.com.

## **PACKAGE CONTENTS**



В

Bead String (20 Beads)





Crystal Drop



Fixture Body

# **MOUNTING HARDWARE**







Wire Connector ВВ



**Outlet Box Screw** 















Your installation is now complete! Restore electricity and save this sheet for future reference.