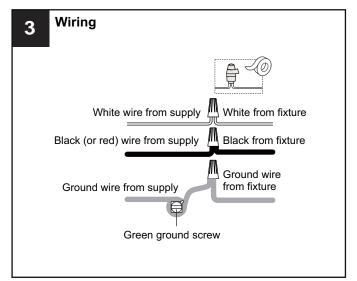

## **INSTALLATION**

Your installation is now complete! Restore electricity and save this sheet for future reference.