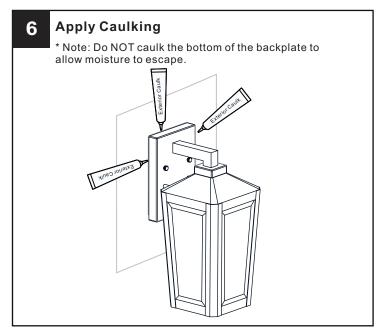

## **INSTALLATION**

Your installation is now complete! Restore electricity and save this sheet for future reference.