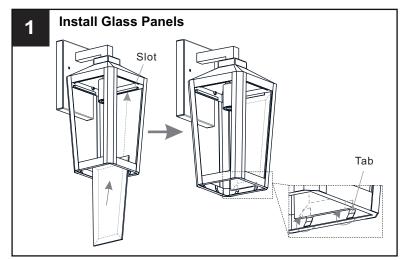

## **INSTALLATION**

Your installation is now complete! Restore electricity and save this sheet for future reference.