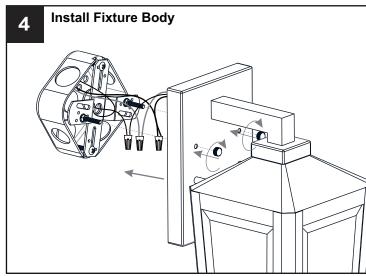

## **INSTALLATION**

Your installation is now complete! Restore electricity and save this sheet for future reference.