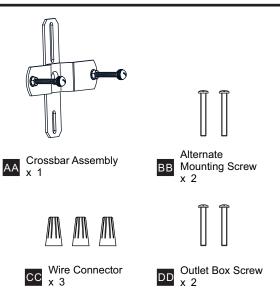

stallation, turn off electricity at the circuit breaker box or the main fuse box.
- RISK OF FIRE Use bulbs specified by the markings and/or labels on the fixture.

### **CAUTION**

- For your safety, read instructions completely before beginning installation.
- If in doubt about electrical installation, consult a licensed electrician.
- Turn off electricity to fixture before replacing the bulb(s).

### **TOOLS REQUIRED**



## **CARE AND MAINTENANCE**

 Wipe clean using soft, dry cloth or static duster. Always avoid using harsh chemicals and abrasives to clean fixture as they may damage the finish.

If you need further assistance call Quoizel Customer Care at 1-800-645-3184 (9:00am - 5:00pm EST), or visit us on-line at www.quoizel.com.

## **PACKAGE CONTENTS**



## **MOUNTING HARDWARE**



## **INSTALLATION**













Your installation is now complete! Restore electricity and save this sheet for future reference.