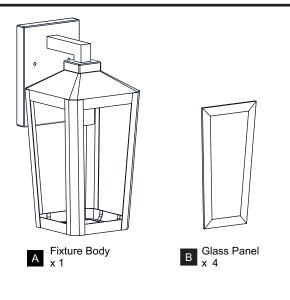

IC SHOCK Before beginning installation, turn off electricity at the circuit breaker box or the main fuse box.
- RISK OF FIRE Use bulbs specified by the markings and/or labels on the fixture.

### **CAUTION**

- For your safety, read instructions completely before beginning installation.
- If in doubt about electrical installation, consult a licensed electrician.
- Turn off electricity to fixture before replacing the bulb(s).

### **TOOLS REQUIRED**



## **CARE AND MAINTENANCE**

 Wipe clean using soft, dry cloth or static duster. Always avoid using harsh chemicals and abrasives to clean fixture as they may damage the finish.

If you need further assistance call Quoizel Customer Care at 1-800-645-3184 (9:00am - 5:00pm EST), or visit us on-line at www.quoizel.com.

## **PACKAGE CONTENTS**



## **MOUNTING HARDWARE**



## **INSTALLATION**













Your installation is now complete! Restore electricity and save this sheet for future reference.