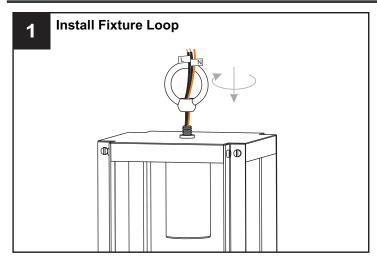

## **MOUNTING HARDWARE**

**Outlet Box Screw** 

Ceiling Canopy

Fixture Chain

Your installation is now complete! Restore electricity and save this sheet for future reference.