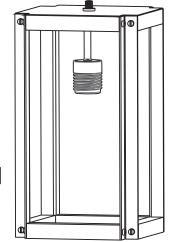

ginning installation, turn off electricity at the circuit breaker box or the main fuse box.
- RISK OF FIRE Use bulbs specified by the markings and/or labels on the fixture.

#### **CAUTION**

- For your safety, read instructions completely before beginning installation.
- If in doubt about electrical installation, consult a licensed electrician.
- Turn off electricity to fixture before replacing the bulb(s).

#### **TOOLS REQUIRED**













## **CARE AND MAINTENANCE**

Wipe clean using soft, dry cloth or static duster. Always avoid using harsh chemicals and abrasives to clean fixture as they may damage the finish.

If you need further assistance call Quoizel Customer Care at 1-800-645-3184 (9:00am - 5:00pm EST), or visit us on-line at www.quoizel.com.

### **PACKAGE CONTENTS**















## **MOUNTING HARDWARE**















**Outlet Box Screw** 

Ceiling Canopy







Fixture Chain













Your installation is now complete! Restore electricity and save this sheet for future reference.