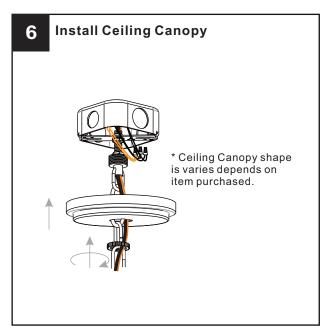

## **MOUNTING HARDWARE**

**Outlet Box Screw** 

Ceiling Canopy

Fixture Chain

Your installation is now complete! Restore electricity and save this sheet for future reference.