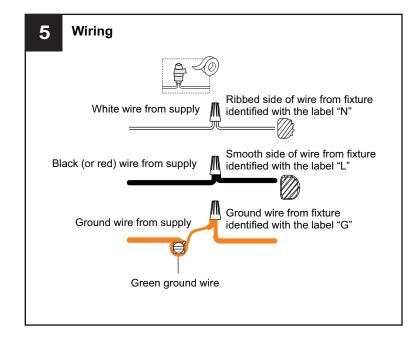

bs specified by the markings and/or labels on the fixture.

#### **CAUTION**

- For your safety, read instructions completely before beginning installation.
- If in doubt about electrical installation, consult a licensed electrician.
- Turn off electricity to fixture before replacing the bulb(s).

#### **TOOLS REQUIRED**













## **CARE AND MAINTENANCE**

Wipe clean using soft, dry cloth or static duster. Always avoid using harsh chemicals and abrasives to clean fixture as they may damage the finish.

If you need further assistance call Quoizel Customer Care at 1-800-645-3184 (9:00am - 5:00pm EST), or visit us on-line at www.quoizel.com.

### **PACKAGE CONTENTS**















## **MOUNTING HARDWARE**















**Outlet Box Screw** 

Ceiling Canopy







Fixture Chain













Your installation is now complete! Restore electricity and save this sheet for future reference.