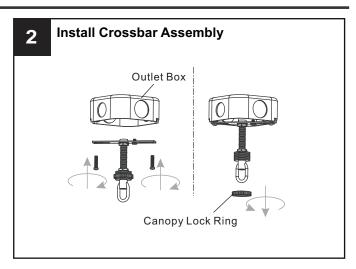

## **MOUNTING HARDWARE**

**Outlet Box Screw** 

Ceiling Canopy

Fixture Chain

Your installation is now complete! Restore electricity and save this sheet for future reference.