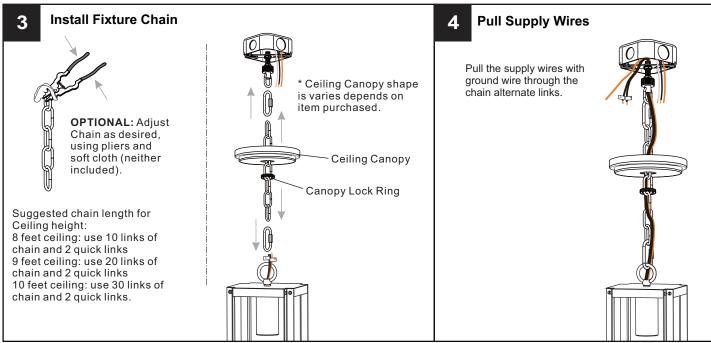

## **MOUNTING HARDWARE**

**Outlet Box Screw** 

Ceiling Canopy

Fixture Chain

Your installation is now complete! Restore electricity and save this sheet for future reference.