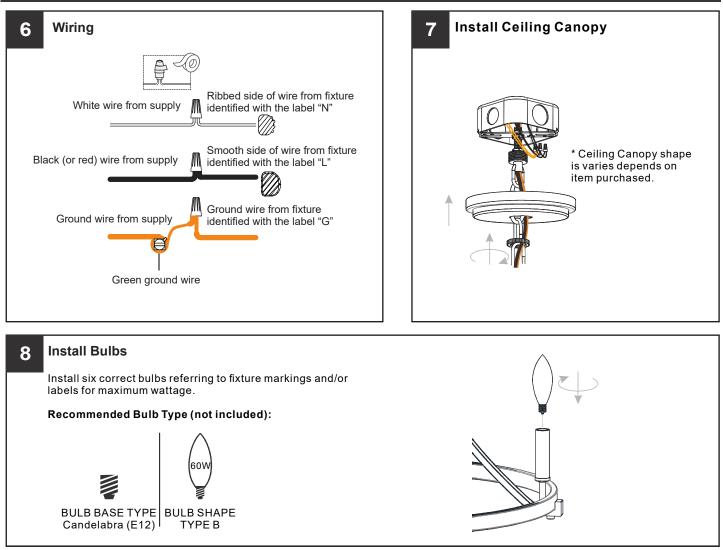

### INSTALLATION

## INSTALLATION

Your installation is now complete! Restore electricity and save this sheet for future reference.