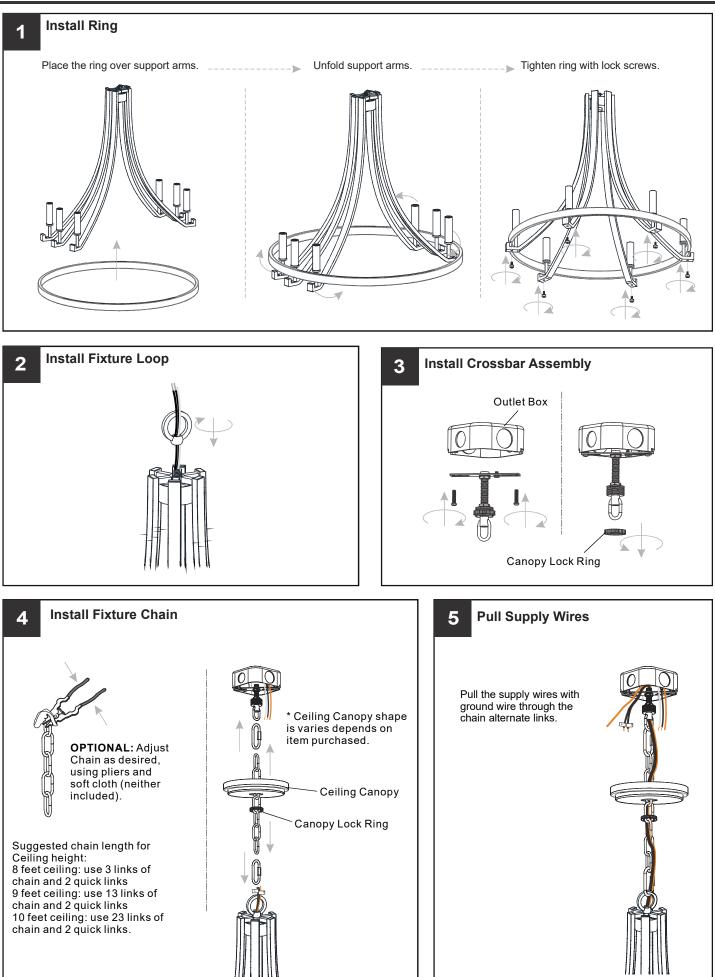

ing installation, turn off electricity at the circuit breaker box or the main fuse box.
- ٠ • RISK OF FIRE - Use bulbs specified by the markings and/or labels on the fixture.
- CAUTION
- For your safety, read instructions completely before beginning installation. If in doubt about electrical installation, consult a licensed electrician.
- •
- Turn off electricity to fixture before replacing the bulb(s).

#### **TOOLS REQUIRED**



#### **CARE AND MAINTENANCE**

Wipe clean using soft, dry cloth or static duster. Always avoid using harsh chemicals and abrasives to clean fixture as they may damage the finish.

If you need further assistance call Quoizel Customer Care at 1-800-645-3184 (9:00am - 5:00pm EST), or visit us on-line at www.quoizel.com.

## **PACKAGE CONTENTS**



### INSTALLATION



## INSTALLATION



Your installation is now complete! Restore electricity and save this sheet for future reference.