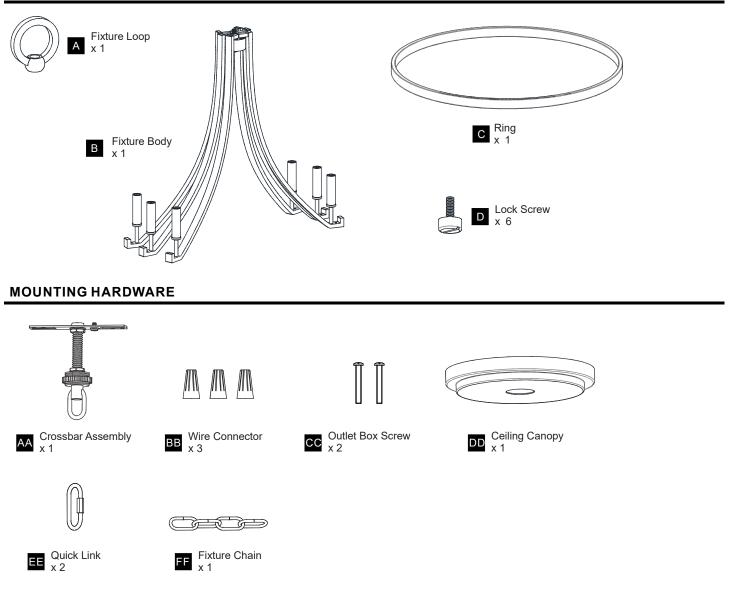

SHOCK Before beginning installation, turn off electricity at the circuit breaker box or the main fuse box.
- ٠ • RISK OF FIRE - Use bulbs specified by the markings and/or labels on the fixture.
- CAUTION
- For your safety, read instructions completely before beginning installation. If in doubt about electrical installation, consult a licensed electrician.
- •
- Turn off electricity to fixture before replacing the bulb(s).

#### **TOOLS REQUIRED**



#### **CARE AND MAINTENANCE**

Wipe clean using soft, dry cloth or static duster. Always avoid using harsh chemicals and abrasives to clean fixture as they may damage the finish.

If you need further assistance call Quoizel Customer Care at 1-800-645-3184 (9:00am - 5:00pm EST), or visit us on-line at www.quoizel.com.

## **PACKAGE CONTENTS**



### INSTALLATION



## INSTALLATION



Your installation is now complete! Restore electricity and save this sheet for future reference.