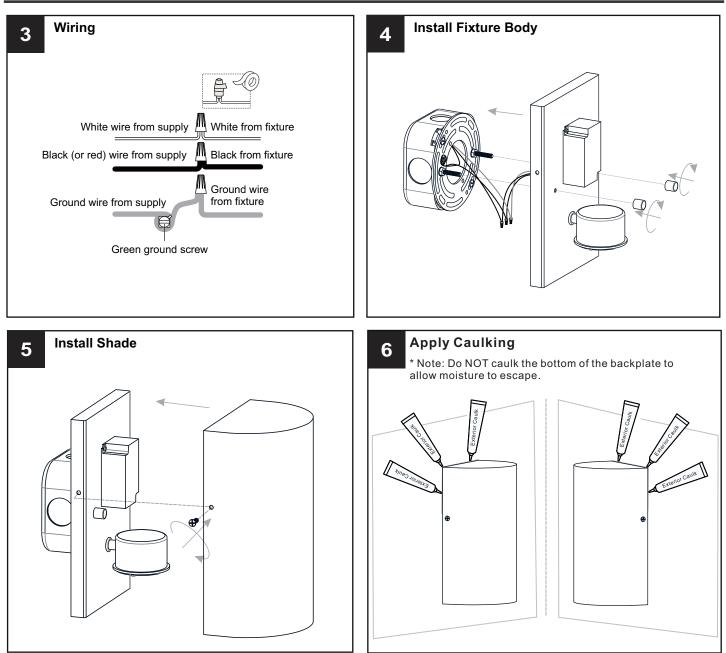

#### INSTALLATION

Released Date: 2022-09-07

|         | 120Vac, 60Hz |         |
|---------|--------------|---------|
| Ratings | Model No.    | Wattage |
|         | SPE8405CNC   | 9W      |

## INSTALLATION

Your installation is now complete! Restore electricity and save this sheet for future reference.