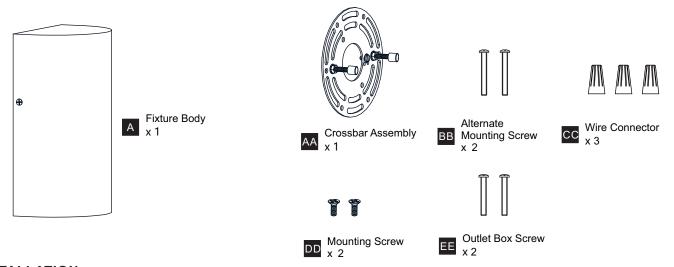

and understand this entire manual before attempting to assemble, install or operate the product. WARNING

RISK OF ELECTRIC SHOCK - Before beginning installation, turn off electricity at the circuit breaker box or the main fuse box.

CAUTION

- For your safety, read instructions completely before beginning installation. If in doubt about electrical installation, consult a licensed electrician.

#### **TOOLS REQUIRED**



#### **CARE AND MAINTENANCE**

Wipe clean using soft, dry cloth or static duster. Always avoid using harsh chemicals and abrasives to clean fixture as they may damage • the finish.

If you need further assistance call Quoizel Customer Care at 1-800-645-3184 (9:00am - 5:00pm EST), or visit us on-line at www.quoizel.com.

#### **PACKAGE CONTENTS**

### **MOUNTING HARDWARE**



#### INSTALLATION



Released Date: 2022-09-07

|         | 120Vac, 60Hz |         |
|---------|--------------|---------|
| Ratings | Model No.    | Wattage |
|         | SPE8405CNC   | 9W      |

## INSTALLATION



Your installation is now complete! Restore electricity and save this sheet for future reference.