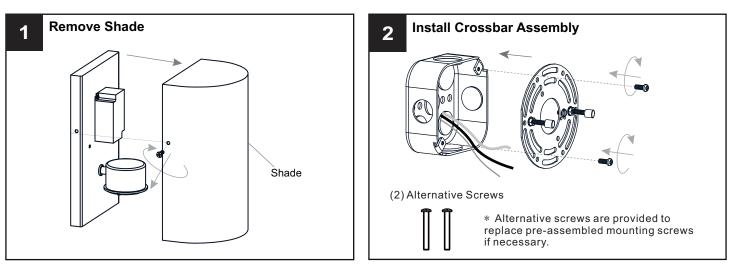

#### INSTALLATION

Released Date: 2022-09-07

|         | 120Vac, 60Hz |         |
|---------|--------------|---------|
| Ratings | Model No.    | Wattage |
|         | SPE8405CNC   | 9W      |