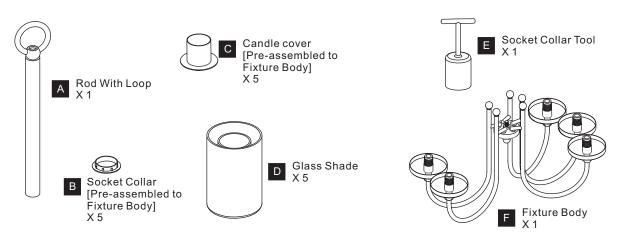

NING

- RISK OF ELECTRIC SHOCK Before beginning installation, turn off electricity at the circuit breaker box or the main fuse box.
- RISK OF FIRE Use bulbs specified by the markings and/or labels on the fixture.

- For your safety, read instructions completely before beginning installation.
- If in doubt about electrical installation, consult a licensed electrician.
- Turn off electricity to fixture before replacing the bulb(s).

### **TOOLS REQUIRED**













## **CARE AND MAINTENANCE**

Wipe clean using soft, dry cloth or static duster. Always avoid using harsh chemicals and abrasives to clean fixture as they may damage

If you need further assistance call Quoizel Customer Care at 1-800-645-3184(9:00am - 5:00pm EST), or visit us on-line at www.quoizel.com

## **PACKAGE CONTENTS**



## **MOUNTING HARDWARE**







BB Wire Connector



**Outlet Box Screw** 







Fixture Chain X 1



Ceiling Canopy X 1

















Your installation is now complete! Restore electricity and save this sheet for future reference.