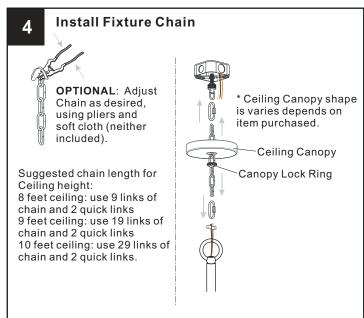

- RISK OF FIRE Use bulbs specified by the markings and/or labels on the fixture.

- For your safety, read instructions completely before beginning installation.
- If in doubt about electrical installation, consult a licensed electrician.
- Turn off electricity to fixture before replacing the bulb(s).

### **TOOLS REQUIRED**













## **CARE AND MAINTENANCE**

Wipe clean using soft, dry cloth or static duster. Always avoid using harsh chemicals and abrasives to clean fixture as they may damage

If you need further assistance call Quoizel Customer Care at 1-800-645-3184(9:00am - 5:00pm EST), or visit us on-line at www.quoizel.com

## **PACKAGE CONTENTS**



## **MOUNTING HARDWARE**







BB Wire Connector



**Outlet Box Screw** 







Fixture Chain X 1



Ceiling Canopy X 1

















Your installation is now complete! Restore electricity and save this sheet for future reference.