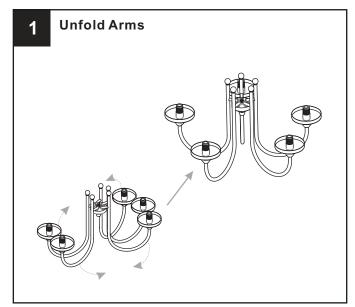

e box.
- RISK OF FIRE Use bulbs specified by the markings and/or labels on the fixture.

- For your safety, read instructions completely before beginning installation.
- If in doubt about electrical installation, consult a licensed electrician.
- Turn off electricity to fixture before replacing the bulb(s).

### **TOOLS REQUIRED**













## **CARE AND MAINTENANCE**

Wipe clean using soft, dry cloth or static duster. Always avoid using harsh chemicals and abrasives to clean fixture as they may damage

If you need further assistance call Quoizel Customer Care at 1-800-645-3184(9:00am - 5:00pm EST), or visit us on-line at www.quoizel.com

## **PACKAGE CONTENTS**



## **MOUNTING HARDWARE**







BB Wire Connector



**Outlet Box Screw** 







Fixture Chain X 1



Ceiling Canopy X 1

















Your installation is now complete! Restore electricity and save this sheet for future reference.