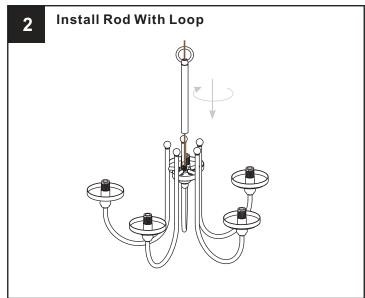

box.
- RISK OF FIRE Use bulbs specified by the markings and/or labels on the fixture.

- For your safety, read instructions completely before beginning installation.
- If in doubt about electrical installation, consult a licensed electrician.
- Turn off electricity to fixture before replacing the bulb(s).

### **TOOLS REQUIRED**













## **CARE AND MAINTENANCE**

Wipe clean using soft, dry cloth or static duster. Always avoid using harsh chemicals and abrasives to clean fixture as they may damage

If you need further assistance call Quoizel Customer Care at 1-800-645-3184(9:00am - 5:00pm EST), or visit us on-line at www.quoizel.com

## **PACKAGE CONTENTS**



## **MOUNTING HARDWARE**







BB Wire Connector



**Outlet Box Screw** 







Fixture Chain X 1



Ceiling Canopy X 1

















Your installation is now complete! Restore electricity and save this sheet for future reference.