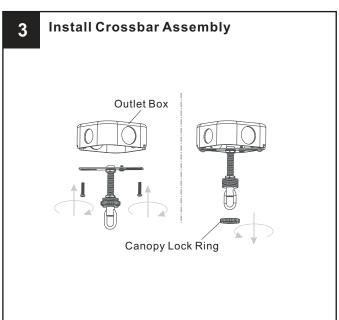

x.
- RISK OF FIRE Use bulbs specified by the markings and/or labels on the fixture.

- For your safety, read instructions completely before beginning installation.
- If in doubt about electrical installation, consult a licensed electrician.
- Turn off electricity to fixture before replacing the bulb(s).

### **TOOLS REQUIRED**













## **CARE AND MAINTENANCE**

Wipe clean using soft, dry cloth or static duster. Always avoid using harsh chemicals and abrasives to clean fixture as they may damage

If you need further assistance call Quoizel Customer Care at 1-800-645-3184(9:00am - 5:00pm EST), or visit us on-line at www.quoizel.com

## **PACKAGE CONTENTS**



## **MOUNTING HARDWARE**







BB Wire Connector



**Outlet Box Screw** 







Fixture Chain X 1



Ceiling Canopy X 1

















Your installation is now complete! Restore electricity and save this sheet for future reference.