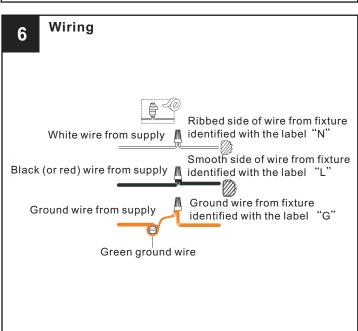

ISK OF FIRE Use bulbs specified by the markings and/or labels on the fixture.

- For your safety, read instructions completely before beginning installation.
- If in doubt about electrical installation, consult a licensed electrician.
- Turn off electricity to fixture before replacing the bulb(s).

### **TOOLS REQUIRED**













## **CARE AND MAINTENANCE**

Wipe clean using soft, dry cloth or static duster. Always avoid using harsh chemicals and abrasives to clean fixture as they may damage

If you need further assistance call Quoizel Customer Care at 1-800-645-3184(9:00am - 5:00pm EST), or visit us on-line at www.quoizel.com

## **PACKAGE CONTENTS**



## **MOUNTING HARDWARE**







BB Wire Connector



**Outlet Box Screw** 







Fixture Chain X 1



Ceiling Canopy X 1

















Your installation is now complete! Restore electricity and save this sheet for future reference.