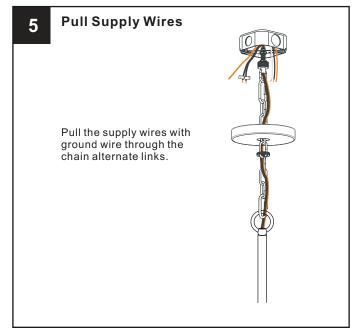

RISK OF FIRE Use bulbs specified by the markings and/or labels on the fixture.

- For your safety, read instructions completely before beginning installation.
- If in doubt about electrical installation, consult a licensed electrician.
- Turn off electricity to fixture before replacing the bulb(s).

### **TOOLS REQUIRED**













## **CARE AND MAINTENANCE**

Wipe clean using soft, dry cloth or static duster. Always avoid using harsh chemicals and abrasives to clean fixture as they may damage

If you need further assistance call Quoizel Customer Care at 1-800-645-3184(9:00am - 5:00pm EST), or visit us on-line at www.quoizel.com

## **PACKAGE CONTENTS**



## **MOUNTING HARDWARE**







BB Wire Connector



**Outlet Box Screw** 







Fixture Chain X 1



Ceiling Canopy X 1

















Your installation is now complete! Restore electricity and save this sheet for future reference.