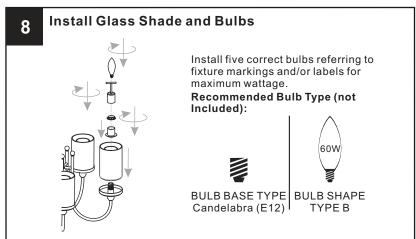

#### WARNING

- RISK OF ELECTRIC SHOCK Before beginning installation, turn off electricity at the circuit breaker box or the main fuse box.
- RISK OF FIRE Use bulbs specified by the markings and/or labels on the fixture.