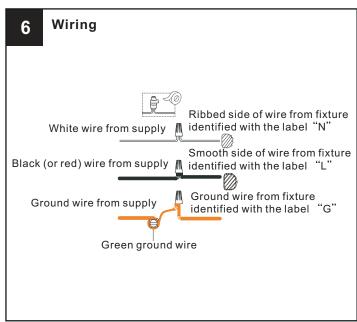

ty at the circuit breaker box or the main fuse box.
- RISK OF FIRE Use bulbs specified by the markings and/or labels on the fixture.

#### CAUTION

- For your safety, read instructions completely before beginning installation.
- If in doubt about electrical installation, consult a licensed electrician.
- Turn off electricity to fixture before replacing the bulb(s).

### **TOOLS REQUIRED**













# **CARE AND MAINTENANCE**

Wipe clean using soft, dry cloth or static duster. Always avoid using harsh chemicals and abrasives to clean fixture as they may damage
the finish

If you need further assistance call Quoizel Customer Care at 1-800-645-3184(9:00am - 5:00pm EST), or visit us on-line at www.quoizel.com

# **PACKAGE CONTENTS**



# **MOUNTING HARDWARE**





































Your installation is now complete! Restore electricity and save this sheet for future reference.