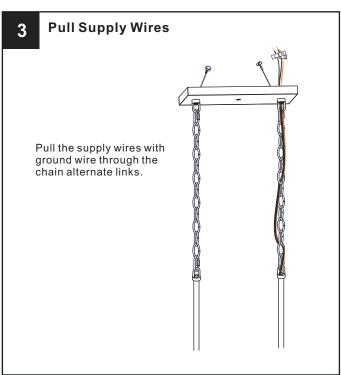

lectricity at the circuit breaker box or the main fuse box.
- RISK OF FIRE Use bulbs specified by the markings and/or labels on the fixture.

#### CAUTION

- For your safety, read instructions completely before beginning installation.
- If in doubt about electrical installation, consult a licensed electrician.
- Turn off electricity to fixture before replacing the bulb(s).

### **TOOLS REQUIRED**













# **CARE AND MAINTENANCE**

Wipe clean using soft, dry cloth or static duster. Always avoid using harsh chemicals and abrasives to clean fixture as they may damage
the finish

If you need further assistance call Quoizel Customer Care at 1-800-645-3184(9:00am - 5:00pm EST), or visit us on-line at www.quoizel.com

# **PACKAGE CONTENTS**



# **MOUNTING HARDWARE**





































Your installation is now complete! Restore electricity and save this sheet for future reference.