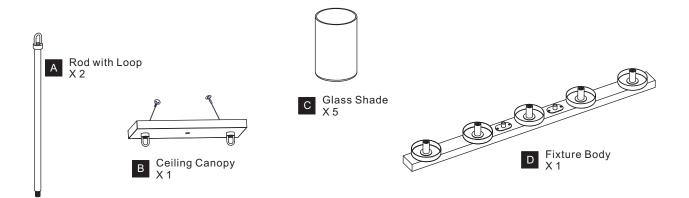

C SHOCK Before beginning installation, turn off electricity at the circuit breaker box or the main fuse box.
- RISK OF FIRE Use bulbs specified by the markings and/or labels on the fixture.

#### CAUTION

- For your safety, read instructions completely before beginning installation.
- If in doubt about electrical installation, consult a licensed electrician.
- Turn off electricity to fixture before replacing the bulb(s).

### **TOOLS REQUIRED**













# **CARE AND MAINTENANCE**

Wipe clean using soft, dry cloth or static duster. Always avoid using harsh chemicals and abrasives to clean fixture as they may damage
the finish

If you need further assistance call Quoizel Customer Care at 1-800-645-3184(9:00am - 5:00pm EST), or visit us on-line at www.quoizel.com

# **PACKAGE CONTENTS**



# **MOUNTING HARDWARE**





































Your installation is now complete! Restore electricity and save this sheet for future reference.