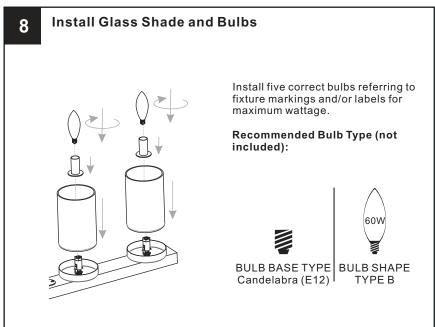

#### WARNING

- RISK OF ELECTRIC SHOCK Before beginning installation, turn off electricity at the circuit breaker box or the main fuse box.
- RISK OF FIRE Use bulbs specified by the markings and/or labels on the fixture.