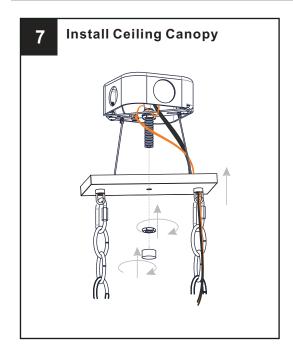

at the circuit breaker box or the main fuse box.
- RISK OF FIRE Use bulbs specified by the markings and/or labels on the fixture.

#### CAUTION

- For your safety, read instructions completely before beginning installation.
- If in doubt about electrical installation, consult a licensed electrician.
- Turn off electricity to fixture before replacing the bulb(s).

### **TOOLS REQUIRED**













# **CARE AND MAINTENANCE**

Wipe clean using soft, dry cloth or static duster. Always avoid using harsh chemicals and abrasives to clean fixture as they may damage
the finish

If you need further assistance call Quoizel Customer Care at 1-800-645-3184(9:00am - 5:00pm EST), or visit us on-line at www.quoizel.com

# **PACKAGE CONTENTS**



# **MOUNTING HARDWARE**





































Your installation is now complete! Restore electricity and save this sheet for future reference.