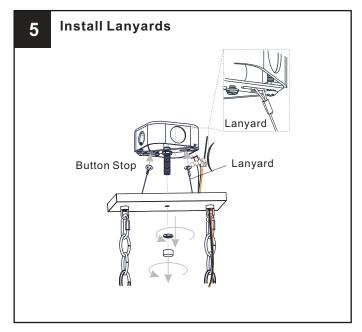

city at the circuit breaker box or the main fuse box.
- RISK OF FIRE Use bulbs specified by the markings and/or labels on the fixture.

#### CAUTION

- For your safety, read instructions completely before beginning installation.
- If in doubt about electrical installation, consult a licensed electrician.
- Turn off electricity to fixture before replacing the bulb(s).

### **TOOLS REQUIRED**













# **CARE AND MAINTENANCE**

Wipe clean using soft, dry cloth or static duster. Always avoid using harsh chemicals and abrasives to clean fixture as they may damage
the finish

If you need further assistance call Quoizel Customer Care at 1-800-645-3184(9:00am - 5:00pm EST), or visit us on-line at www.quoizel.com

# **PACKAGE CONTENTS**



# **MOUNTING HARDWARE**





































Your installation is now complete! Restore electricity and save this sheet for future reference.