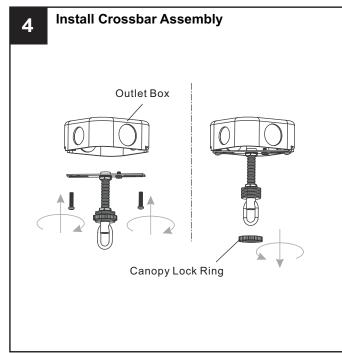

# **MOUNTING HARDWARE**

Ceiling Canopy x 1

Your installation is now complete! Restore electricity and save this sheet for future reference.