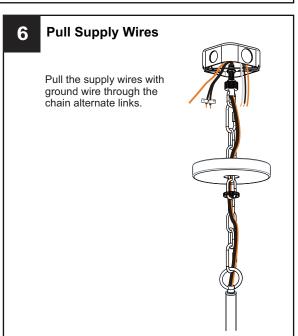

# **MOUNTING HARDWARE**

Ceiling Canopy x 1

Your installation is now complete! Restore electricity and save this sheet for future reference.