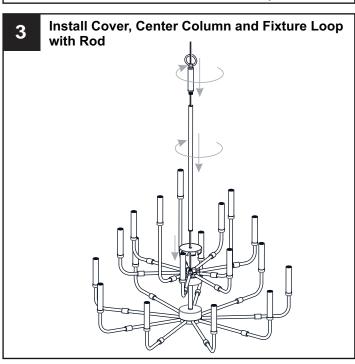

eaker box or the main fuse box.
- RISK OF FIRE Use bulbs specified by the markings and/or labels on the fixture.

#### CAUTION

- For your safety, read instructions completely before beginning installation.
- If in doubt about electrical installation, consult a licensed electrician.
- Turn off electricity to fixture before replacing the bulb(s).

#### **TOOLS REQUIRED**













## **CARE AND MAINTENANCE**

 Wipe clean using soft, dry cloth or static duster. Always avoid using harsh chemicals and abrasives to clean fixture as they may damage the finish.

If you need further assistance call Quoizel Customer Care at 1-800-645-3184 (9:00am - 5:00pm EST), or visit us on-line at www.quoizel.com.

### **PACKAGE CONTENTS**



# **MOUNTING HARDWARE**

















Ceiling Canopy x 1





















Your installation is now complete! Restore electricity and save this sheet for future reference.