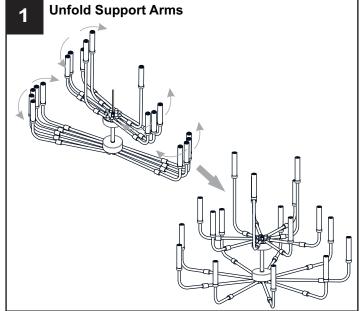

t breaker box or the main fuse box.
- RISK OF FIRE Use bulbs specified by the markings and/or labels on the fixture.

#### CAUTION

- For your safety, read instructions completely before beginning installation.
- If in doubt about electrical installation, consult a licensed electrician.
- Turn off electricity to fixture before replacing the bulb(s).

#### **TOOLS REQUIRED**













## **CARE AND MAINTENANCE**

 Wipe clean using soft, dry cloth or static duster. Always avoid using harsh chemicals and abrasives to clean fixture as they may damage the finish.

If you need further assistance call Quoizel Customer Care at 1-800-645-3184 (9:00am - 5:00pm EST), or visit us on-line at www.quoizel.com.

### **PACKAGE CONTENTS**



# **MOUNTING HARDWARE**

















Ceiling Canopy x 1





















Your installation is now complete! Restore electricity and save this sheet for future reference.