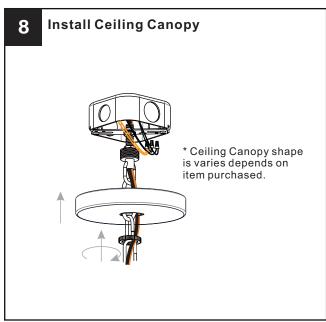

# **MOUNTING HARDWARE**

Ceiling Canopy x 1

Your installation is now complete! Restore electricity and save this sheet for future reference.