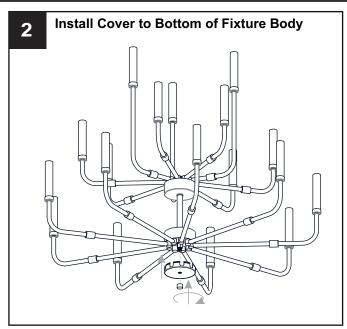

breaker box or the main fuse box.
- RISK OF FIRE Use bulbs specified by the markings and/or labels on the fixture.

#### CAUTION

- For your safety, read instructions completely before beginning installation.
- If in doubt about electrical installation, consult a licensed electrician.
- Turn off electricity to fixture before replacing the bulb(s).

#### **TOOLS REQUIRED**













## **CARE AND MAINTENANCE**

 Wipe clean using soft, dry cloth or static duster. Always avoid using harsh chemicals and abrasives to clean fixture as they may damage the finish.

If you need further assistance call Quoizel Customer Care at 1-800-645-3184 (9:00am - 5:00pm EST), or visit us on-line at www.quoizel.com.

### **PACKAGE CONTENTS**



# **MOUNTING HARDWARE**

















Ceiling Canopy x 1





















Your installation is now complete! Restore electricity and save this sheet for future reference.