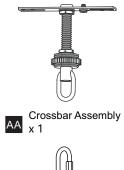

# **MOUNTING HARDWARE**

Ceiling Canopy x 1

Your installation is now complete! Restore electricity and save this sheet for future reference.