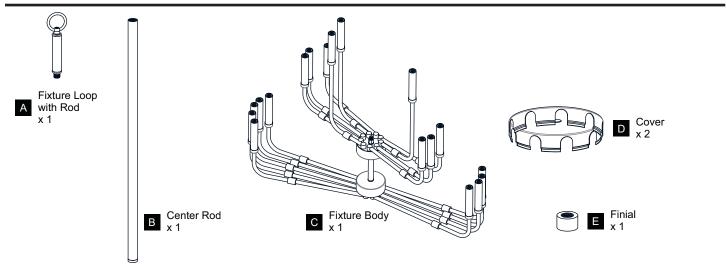

Before beginning installation, turn off electricity at the circuit breaker box or the main fuse box.
- RISK OF FIRE Use bulbs specified by the markings and/or labels on the fixture.

#### CAUTION

- For your safety, read instructions completely before beginning installation.
- If in doubt about electrical installation, consult a licensed electrician.
- Turn off electricity to fixture before replacing the bulb(s).

#### **TOOLS REQUIRED**













## **CARE AND MAINTENANCE**

 Wipe clean using soft, dry cloth or static duster. Always avoid using harsh chemicals and abrasives to clean fixture as they may damage the finish.

If you need further assistance call Quoizel Customer Care at 1-800-645-3184 (9:00am - 5:00pm EST), or visit us on-line at www.quoizel.com.

### **PACKAGE CONTENTS**



# **MOUNTING HARDWARE**

















Ceiling Canopy x 1





















Your installation is now complete! Restore electricity and save this sheet for future reference.