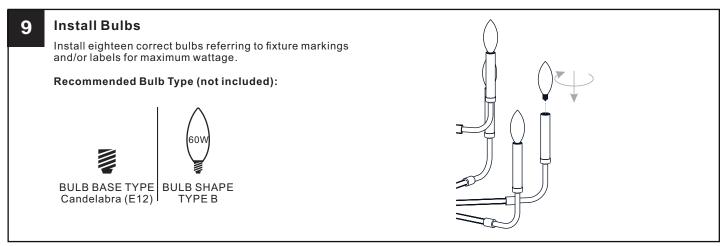

#### CAUTION

- For your safety, read instructions completely before beginning installation.
- If in doubt about electrical installation, consult a licensed electrician.
- Turn off electricity to fixture before replacing the bulb(s).