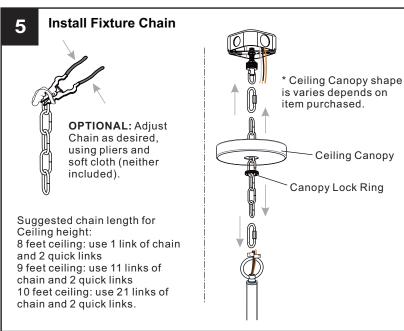

# **MOUNTING HARDWARE**

Ceiling Canopy x 1

Your installation is now complete! Restore electricity and save this sheet for future reference.