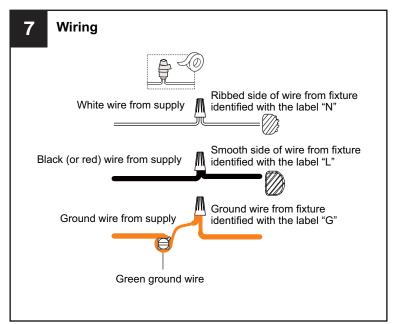

# **MOUNTING HARDWARE**

Ceiling Canopy x 1

Your installation is now complete! Restore electricity and save this sheet for future reference.