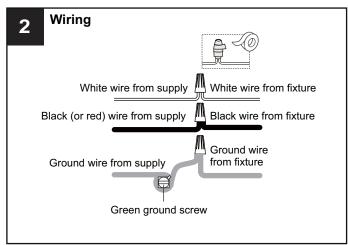

# SAFETY INFORMATION

Released Date: 2022-06-09

Please read and understand this entire manual before attempting to assemble, install or operate the product. **WARNING** 

- RISK OF ELECTRIC SHOCK Before beginning installation, turn off electricity at the circuit breaker box or the main fuse box.
- RISK OF FIRE Use bulbs specified by the markings and/or labels on the fixture.

#### CAUTION

- For your safety, read instructions completely before beginning installation.
- If in doubt about electrical installation, consult a licensed electrician.
- Turn off electricity to fixture before replacing the bulb(s).