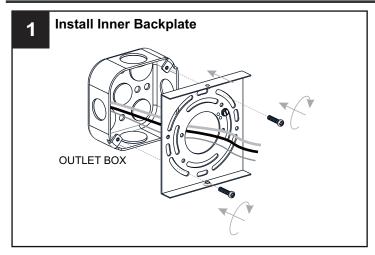

# **MOUNTING HARDWARE**

Your installation is now complete! Restore electricity and save this sheet for future reference.