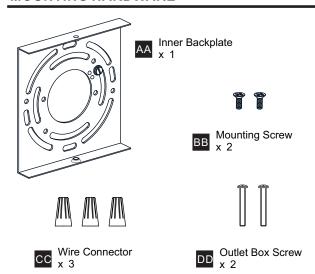

# **MOUNTING HARDWARE**

Your installation is now complete! Restore electricity and save this sheet for future reference.