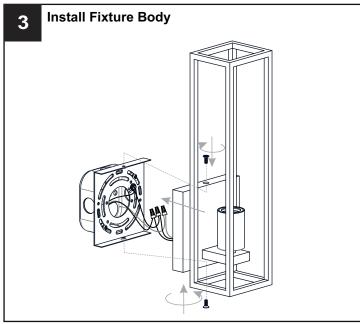

tallation, turn off electricity at the circuit breaker box or the main fuse box.
- RISK OF FIRE Use bulbs specified by the markings and/or labels on the fixture.

#### CAUTION

- For your safety, read instructions completely before beginning installation.
- If in doubt about electrical installation, consult a licensed electrician.
- Turn off electricity to fixture before replacing the bulb(s).

#### **TOOLS REQUIRED**



# **CARE AND MAINTENANCE**

 Wipe clean using soft, dry cloth or static duster. Always avoid using harsh chemicals and abrasives to clean fixture as they may damage the finish.

If you need further assistance call Quoizel Customer Care at 1-800-645-3184 (9:00am - 5:00pm EST), or visit us on-line at www.quoizel.com.

# **PACKAGE CONTENTS**



# **MOUNTING HARDWARE**











Your installation is now complete! Restore electricity and save this sheet for future reference.