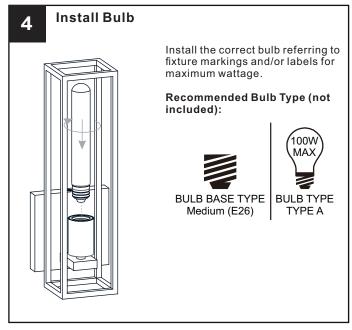

# SAFETY INFORMATION

Released Date: 2022-06-09

Please read and understand this entire manual before attempting to assemble, install or operate the product. **WARNING** 

- RISK OF ELECTRIC SHOCK Before beginning installation, turn off electricity at the circuit breaker box or the main fuse box.
- RISK OF FIRE Use bulbs specified by the markings and/or labels on the fixture.

#### CAUTION

- For your safety, read instructions completely before beginning installation.
- If in doubt about electrical installation, consult a licensed electrician.
- Turn off electricity to fixture before replacing the bulb(s).