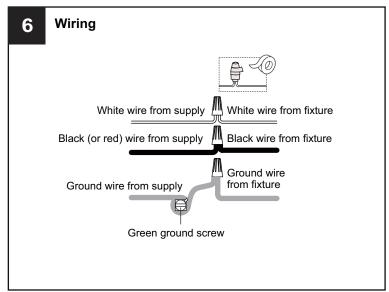

fuse box.
- RISK OF FIRE Use bulbs specified by the markings and/or labels on the fixture.

#### **CAUTION**

- · For your safety, read instructions completely before beginning installation.
- If in doubt about electrical installation, consult a licensed electrician.
- Turn off electricity to fixture before replacing the bulb(s).

#### **TOOLS REQUIRED**











### **CARE AND MAINTENANCE**

 Wipe clean using soft, dry cloth or static duster. Always avoid using harsh chemicals and abrasives to clean fixture as they may damage the finish.

If you need further assistance call Quoizel Customer Care at 1-800-645-3184 (9:00am - 5:00pm EST), or visit us on-line at www.quoizel.com.

#### **PACKAGE CONTENTS**



### **MOUNTING HARDWARE**







BB Wire Connector



Outlet Box Screw

















Your installation is now complete! Restore electricity and save this sheet for future reference.