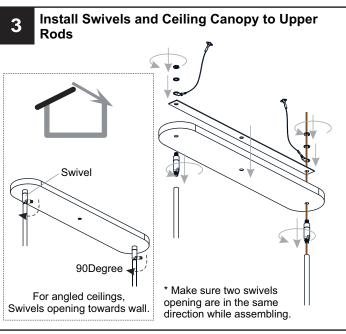

### **MOUNTING HARDWARE**

BB Wire Connector

Outlet Box Screw

Your installation is now complete! Restore electricity and save this sheet for future reference.