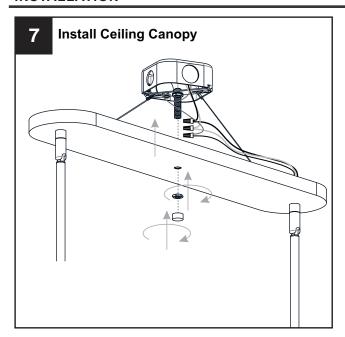

### **MOUNTING HARDWARE**

BB Wire Connector

Outlet Box Screw

Your installation is now complete! Restore electricity and save this sheet for future reference.