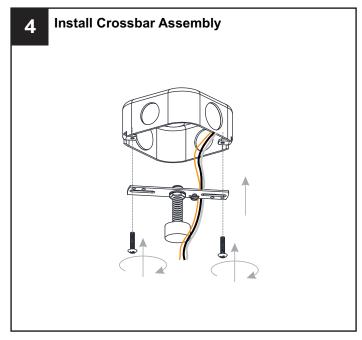

main fuse box.
- RISK OF FIRE Use bulbs specified by the markings and/or labels on the fixture.

#### **CAUTION**

- · For your safety, read instructions completely before beginning installation.
- If in doubt about electrical installation, consult a licensed electrician.
- Turn off electricity to fixture before replacing the bulb(s).

#### **TOOLS REQUIRED**











### **CARE AND MAINTENANCE**

 Wipe clean using soft, dry cloth or static duster. Always avoid using harsh chemicals and abrasives to clean fixture as they may damage the finish.

If you need further assistance call Quoizel Customer Care at 1-800-645-3184 (9:00am - 5:00pm EST), or visit us on-line at www.quoizel.com.

#### **PACKAGE CONTENTS**



### **MOUNTING HARDWARE**







BB Wire Connector



Outlet Box Screw

















Your installation is now complete! Restore electricity and save this sheet for future reference.