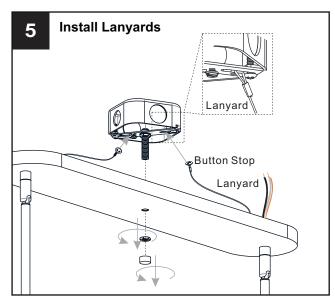

in fuse box.
- RISK OF FIRE Use bulbs specified by the markings and/or labels on the fixture.

#### **CAUTION**

- · For your safety, read instructions completely before beginning installation.
- If in doubt about electrical installation, consult a licensed electrician.
- Turn off electricity to fixture before replacing the bulb(s).

#### **TOOLS REQUIRED**











### **CARE AND MAINTENANCE**

 Wipe clean using soft, dry cloth or static duster. Always avoid using harsh chemicals and abrasives to clean fixture as they may damage the finish.

If you need further assistance call Quoizel Customer Care at 1-800-645-3184 (9:00am - 5:00pm EST), or visit us on-line at www.quoizel.com.

#### **PACKAGE CONTENTS**



### **MOUNTING HARDWARE**







BB Wire Connector



Outlet Box Screw

















Your installation is now complete! Restore electricity and save this sheet for future reference.