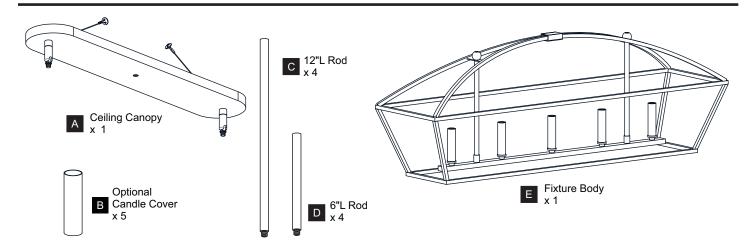

beginning installation, turn off electricity at the circuit breaker box or the main fuse box.
- RISK OF FIRE Use bulbs specified by the markings and/or labels on the fixture.

#### **CAUTION**

- · For your safety, read instructions completely before beginning installation.
- If in doubt about electrical installation, consult a licensed electrician.
- Turn off electricity to fixture before replacing the bulb(s).

#### **TOOLS REQUIRED**











### **CARE AND MAINTENANCE**

 Wipe clean using soft, dry cloth or static duster. Always avoid using harsh chemicals and abrasives to clean fixture as they may damage the finish.

If you need further assistance call Quoizel Customer Care at 1-800-645-3184 (9:00am - 5:00pm EST), or visit us on-line at www.quoizel.com.

#### **PACKAGE CONTENTS**



### **MOUNTING HARDWARE**







BB Wire Connector



Outlet Box Screw

















Your installation is now complete! Restore electricity and save this sheet for future reference.