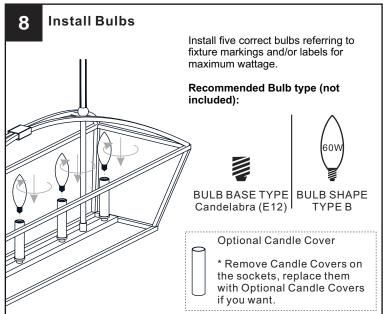

### WARNING

- RISK OF ELECTRIC SHOCK Before beginning installation, turn off electricity at the circuit breaker box or the main fuse box.
- RISK OF FIRE Use bulbs specified by the markings and/or labels on the fixture.