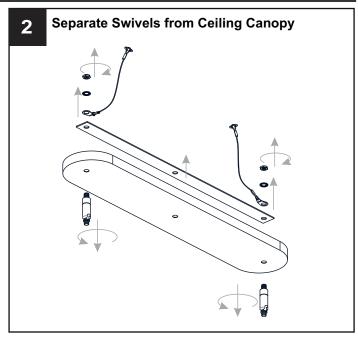

the main fuse box.
- RISK OF FIRE Use bulbs specified by the markings and/or labels on the fixture.

#### **CAUTION**

- · For your safety, read instructions completely before beginning installation.
- If in doubt about electrical installation, consult a licensed electrician.
- Turn off electricity to fixture before replacing the bulb(s).

#### **TOOLS REQUIRED**











### **CARE AND MAINTENANCE**

 Wipe clean using soft, dry cloth or static duster. Always avoid using harsh chemicals and abrasives to clean fixture as they may damage the finish.

If you need further assistance call Quoizel Customer Care at 1-800-645-3184 (9:00am - 5:00pm EST), or visit us on-line at www.quoizel.com.

#### **PACKAGE CONTENTS**



### **MOUNTING HARDWARE**







BB Wire Connector



Outlet Box Screw

















Your installation is now complete! Restore electricity and save this sheet for future reference.