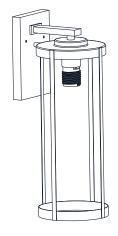

CK Before beginning installation, turn off electricity at the circuit breaker box or the main fuse box.
- RISK OF FIRE Use bulbs specified by the markings and/or labels on the fixture.

#### CAUTION

- For your safety, read instructions completely before beginning installation.
- If in doubt about electrical installation, consult a licensed electrician.
- Turn off electricity to fixture before replacing the bulb(s).

#### **TOOLS REQUIRED**











## **CARE AND MAINTENANCE**

 Wipe clean using soft, dry cloth or static duster. Always avoid using harsh chemicals and abrasives to clean fixture as they may damage the finish.

If you need further assistance call Quoizel Customer Care at 1-800-645-3184 (9:00am - 5:00pm EST), or visit us on-line at www.quoizel.com.

## **PACKAGE CONTENTS**











Socket Collar (preassembled on Fixture Body)

### **MOUNTING HARDWARE**





























Your installation is now complete! Restore electricity and save this sheet for future reference.