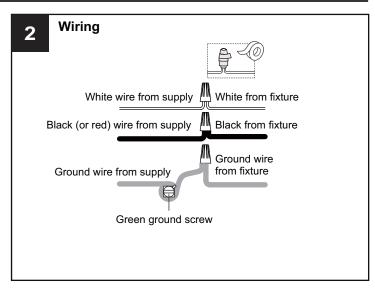

x.
- RISK OF FIRE Use bulbs specified by the markings and/or labels on the fixture.

#### CAUTION

- For your safety, read instructions completely before beginning installation.
- If in doubt about electrical installation, consult a licensed electrician.
- Turn off electricity to fixture before replacing the bulb(s).

#### **TOOLS REQUIRED**











## **CARE AND MAINTENANCE**

 Wipe clean using soft, dry cloth or static duster. Always avoid using harsh chemicals and abrasives to clean fixture as they may damage the finish.

If you need further assistance call Quoizel Customer Care at 1-800-645-3184 (9:00am - 5:00pm EST), or visit us on-line at www.quoizel.com.

## **PACKAGE CONTENTS**











Socket Collar (preassembled on Fixture Body)

### **MOUNTING HARDWARE**





























Your installation is now complete! Restore electricity and save this sheet for future reference.