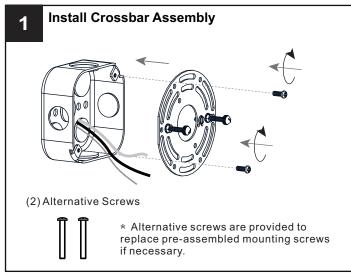

box.
- RISK OF FIRE Use bulbs specified by the markings and/or labels on the fixture.

#### CAUTION

- For your safety, read instructions completely before beginning installation.
- If in doubt about electrical installation, consult a licensed electrician.
- Turn off electricity to fixture before replacing the bulb(s).

#### **TOOLS REQUIRED**











## **CARE AND MAINTENANCE**

 Wipe clean using soft, dry cloth or static duster. Always avoid using harsh chemicals and abrasives to clean fixture as they may damage the finish.

If you need further assistance call Quoizel Customer Care at 1-800-645-3184 (9:00am - 5:00pm EST), or visit us on-line at www.quoizel.com.

## **PACKAGE CONTENTS**











Socket Collar (preassembled on Fixture Body)

### **MOUNTING HARDWARE**





























Your installation is now complete! Restore electricity and save this sheet for future reference.