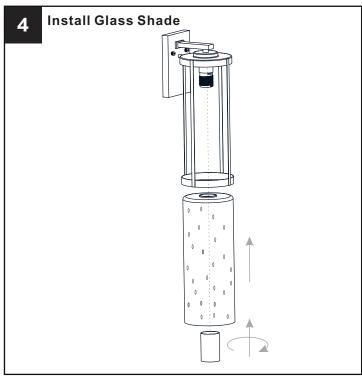

RISK OF FIRE Use bulbs specified by the markings and/or labels on the fixture.

#### CAUTION

- For your safety, read instructions completely before beginning installation.
- If in doubt about electrical installation, consult a licensed electrician.
- Turn off electricity to fixture before replacing the bulb(s).

#### **TOOLS REQUIRED**











## **CARE AND MAINTENANCE**

 Wipe clean using soft, dry cloth or static duster. Always avoid using harsh chemicals and abrasives to clean fixture as they may damage the finish.

If you need further assistance call Quoizel Customer Care at 1-800-645-3184 (9:00am - 5:00pm EST), or visit us on-line at www.quoizel.com.

## **PACKAGE CONTENTS**











Socket Collar (preassembled on Fixture Body)

### **MOUNTING HARDWARE**





























Your installation is now complete! Restore electricity and save this sheet for future reference.