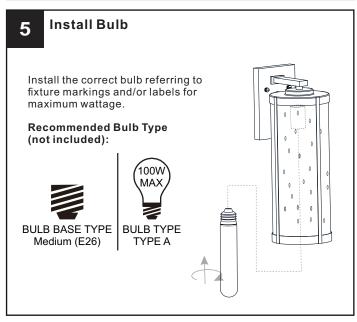

## **SAFETY INFORMATION**

Released Date: 2022-08-08

Please read and understand this entire manual before attempting to assemble, install or operate the product. **WARNING** 

- RISK OF ELECTRIC SHOCK Before beginning installation, turn off electricity at the circuit breaker box or the main fuse box.
- RISK OF FIRE Use bulbs specified by the markings and/or labels on the fixture.

#### CAUTION

- For your safety, read instructions completely before beginning installation.
- If in doubt about electrical installation, consult a licensed electrician.
- Turn off electricity to fixture before replacing the bulb(s).