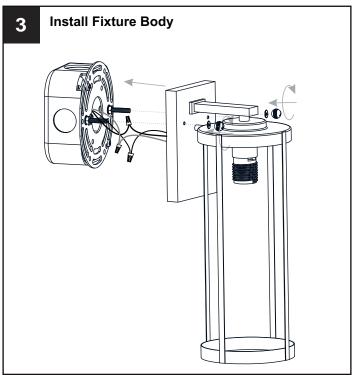

- RISK OF FIRE Use bulbs specified by the markings and/or labels on the fixture.

#### CAUTION

- For your safety, read instructions completely before beginning installation.
- If in doubt about electrical installation, consult a licensed electrician.
- Turn off electricity to fixture before replacing the bulb(s).

#### **TOOLS REQUIRED**











## **CARE AND MAINTENANCE**

 Wipe clean using soft, dry cloth or static duster. Always avoid using harsh chemicals and abrasives to clean fixture as they may damage the finish.

If you need further assistance call Quoizel Customer Care at 1-800-645-3184 (9:00am - 5:00pm EST), or visit us on-line at www.quoizel.com.

## **PACKAGE CONTENTS**











Socket Collar (preassembled on Fixture Body)

### **MOUNTING HARDWARE**





























Your installation is now complete! Restore electricity and save this sheet for future reference.