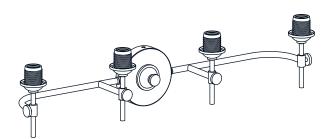

### **PACKAGE CONTENTS**

B Shade x 4

Socket Collar [pre-assembled to Fixture Body] x 4

Steel Collar for ARI8631BN only [pre-assembled to Fixture Body] x 4