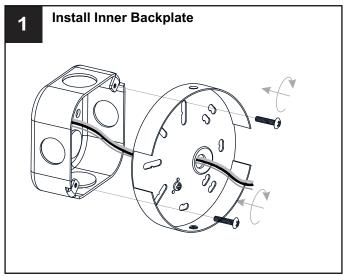

## **MOUNTING HARDWARE**

AA x 1

ĬĬ

Mounting Screw

Outlet Box Screw

Your installation is now complete! Restore electricity and save this sheet for future reference.