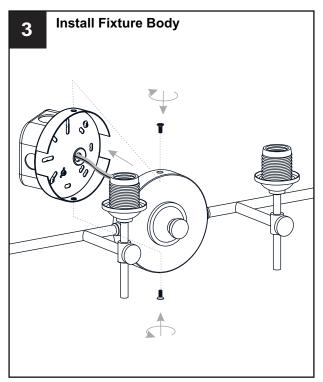

## **MOUNTING HARDWARE**

AA x 1

ĬĬ

Mounting Screw

Outlet Box Screw

Your installation is now complete! Restore electricity and save this sheet for future reference.