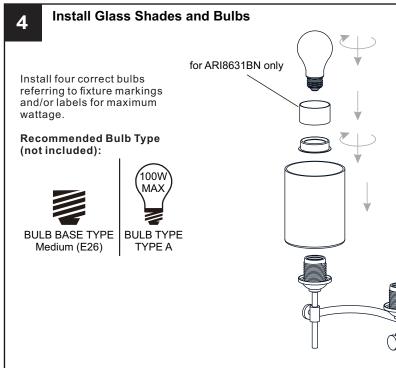

### **PACKAGE CONTENTS**

B Shade x 4

Socket Collar [pre-assembled to Fixture Body] x 4

Steel Collar for ARI8631BN only [pre-assembled to Fixture Body] x 4