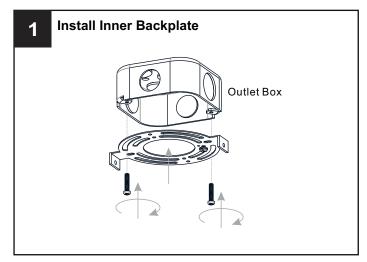

# **MOUNTING HARDWARE**

Outlet Box Screw

Your installation is now complete! Restore electricity and save this sheet for future reference.