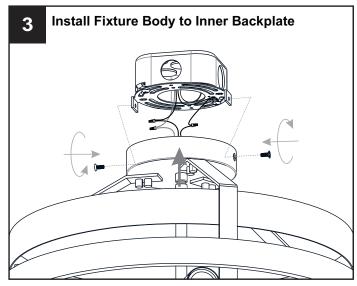

r box or the main fuse box.
- RISK OF FIRE Use bulbs specified by the markings and/or labels on the fixture.

### CAUTION

- For your safety, read instructions completely before beginning installation.
- If in doubt about electrical installation, consult a licensed electrician.
- Turn off electricity to fixture before replacing the bulb(s).

### **TOOLS REQUIRED**









# **CARE AND MAINTENANCE**

• Wipe clean using soft, dry cloth or static duster. Always avoid using harsh chemicals and abrasives to clean fixture as they may damage the finish.

If you need further assistance call Quoizel Customer Care at 1-800-645-3184 (9:00am - 5:00pm EST), or visit us on-line at www.quoizel.com.

### **PACKAGE CONTENTS**

# A Fixture Body

# **MOUNTING HARDWARE**















Outlet Box Screw









Your installation is now complete! Restore electricity and save this sheet for future reference.