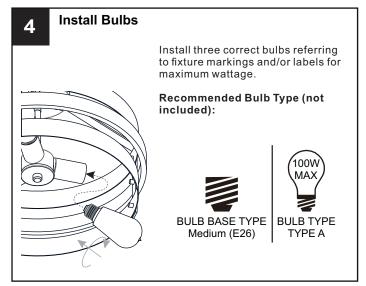

# WARNING

- RISK OF ELECTRIC SHOCK Before beginning installation, turn off electricity at the circuit breaker box or the main fuse box.
- RISK OF FIRE Use bulbs specified by the markings and/or labels on the fixture.