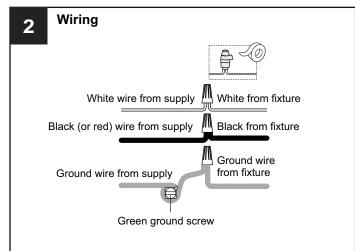

# **MOUNTING HARDWARE**

Outlet Box Screw

Your installation is now complete! Restore electricity and save this sheet for future reference.