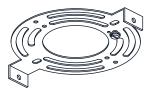

ff electricity at the circuit breaker box or the main fuse box.
- RISK OF FIRE Use bulbs specified by the markings and/or labels on the fixture.

### CAUTION

- For your safety, read instructions completely before beginning installation.
- If in doubt about electrical installation, consult a licensed electrician.
- Turn off electricity to fixture before replacing the bulb(s).

### **TOOLS REQUIRED**









# **CARE AND MAINTENANCE**

• Wipe clean using soft, dry cloth or static duster. Always avoid using harsh chemicals and abrasives to clean fixture as they may damage the finish.

If you need further assistance call Quoizel Customer Care at 1-800-645-3184 (9:00am - 5:00pm EST), or visit us on-line at www.quoizel.com.

### **PACKAGE CONTENTS**

# A Fixture Body

# **MOUNTING HARDWARE**















Outlet Box Screw









Your installation is now complete! Restore electricity and save this sheet for future reference.