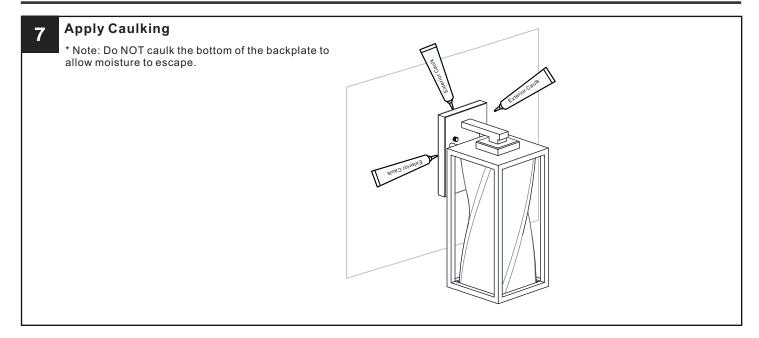

## **MOUNTING HARDWARE**

Alternate Mounting Screw

**Outlet Box Screw** 

Your installation is now complete! Restore electricity and save this sheet for future reference.