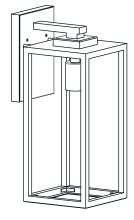

LECTRIC SHOCK Before beginning installation, turn off electricity at the circuit breaker box or the main fuse box.
- RISK OF FIRE Use bulbs specified by the markings and/or labels on the fixture.

### **CAUTION**

- For your safety, read instructions completely before beginning installation.
- If in doubt about electrical installation, consult a licensed electrician.
- Turn off electricity to fixture before replacing the bulb(s).

### **TOOLS REQUIRED**











## **CARE AND MAINTENANCE**

Wipe clean using soft, dry cloth or static duster. Always avoid using harsh chemicals and abrasives to clean fixture as they may damage

If you need further assistance call Quoizel Customer Care at 1-800-645-3184 (9:00am - 5:00pm EST), or visit us on-line at www.quoizel.com.

## **PACKAGE CONTENTS**







Glass Shade

## **MOUNTING HARDWARE**







Alternate Mounting Screw







**Outlet Box Screw** 















Your installation is now complete! Restore electricity and save this sheet for future reference.