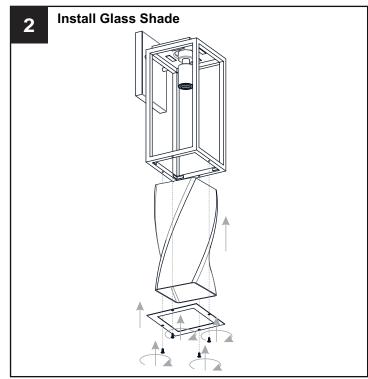

e box.
- RISK OF FIRE Use bulbs specified by the markings and/or labels on the fixture.

### **CAUTION**

- For your safety, read instructions completely before beginning installation.
- If in doubt about electrical installation, consult a licensed electrician.
- Turn off electricity to fixture before replacing the bulb(s).

### **TOOLS REQUIRED**











## **CARE AND MAINTENANCE**

Wipe clean using soft, dry cloth or static duster. Always avoid using harsh chemicals and abrasives to clean fixture as they may damage

If you need further assistance call Quoizel Customer Care at 1-800-645-3184 (9:00am - 5:00pm EST), or visit us on-line at www.quoizel.com.

## **PACKAGE CONTENTS**







Glass Shade

## **MOUNTING HARDWARE**







Alternate Mounting Screw







**Outlet Box Screw** 















Your installation is now complete! Restore electricity and save this sheet for future reference.