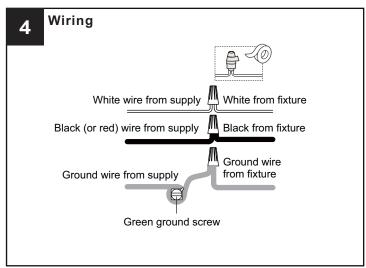

x.
- RISK OF FIRE Use bulbs specified by the markings and/or labels on the fixture.

### **CAUTION**

- For your safety, read instructions completely before beginning installation.
- If in doubt about electrical installation, consult a licensed electrician.
- Turn off electricity to fixture before replacing the bulb(s).

### **TOOLS REQUIRED**











## **CARE AND MAINTENANCE**

Wipe clean using soft, dry cloth or static duster. Always avoid using harsh chemicals and abrasives to clean fixture as they may damage

If you need further assistance call Quoizel Customer Care at 1-800-645-3184 (9:00am - 5:00pm EST), or visit us on-line at www.quoizel.com.

## **PACKAGE CONTENTS**







Glass Shade

## **MOUNTING HARDWARE**







Alternate Mounting Screw







**Outlet Box Screw** 















Your installation is now complete! Restore electricity and save this sheet for future reference.