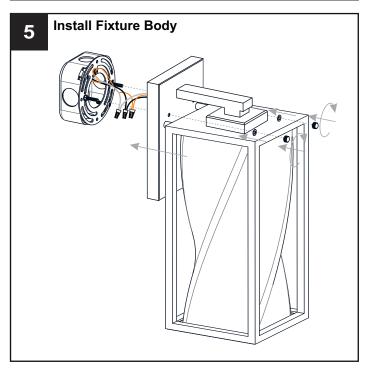

- RISK OF FIRE Use bulbs specified by the markings and/or labels on the fixture.

### **CAUTION**

- For your safety, read instructions completely before beginning installation.
- If in doubt about electrical installation, consult a licensed electrician.
- Turn off electricity to fixture before replacing the bulb(s).

### **TOOLS REQUIRED**











## **CARE AND MAINTENANCE**

Wipe clean using soft, dry cloth or static duster. Always avoid using harsh chemicals and abrasives to clean fixture as they may damage

If you need further assistance call Quoizel Customer Care at 1-800-645-3184 (9:00am - 5:00pm EST), or visit us on-line at www.quoizel.com.

## **PACKAGE CONTENTS**







Glass Shade

## **MOUNTING HARDWARE**







Alternate Mounting Screw







**Outlet Box Screw** 















Your installation is now complete! Restore electricity and save this sheet for future reference.