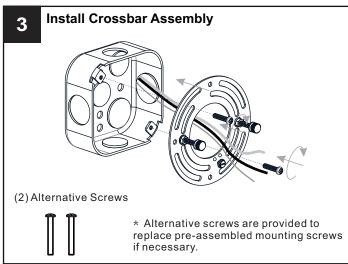

## **MOUNTING HARDWARE**

Alternate Mounting Screw

**Outlet Box Screw** 

Your installation is now complete! Restore electricity and save this sheet for future reference.