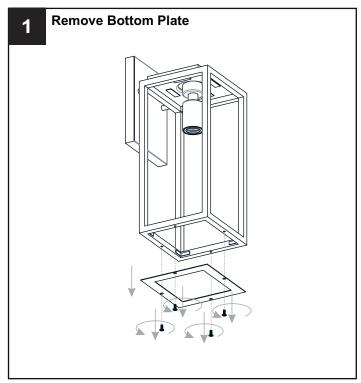

use box.
- RISK OF FIRE Use bulbs specified by the markings and/or labels on the fixture.

### **CAUTION**

- For your safety, read instructions completely before beginning installation.
- If in doubt about electrical installation, consult a licensed electrician.
- Turn off electricity to fixture before replacing the bulb(s).

### **TOOLS REQUIRED**











## **CARE AND MAINTENANCE**

Wipe clean using soft, dry cloth or static duster. Always avoid using harsh chemicals and abrasives to clean fixture as they may damage

If you need further assistance call Quoizel Customer Care at 1-800-645-3184 (9:00am - 5:00pm EST), or visit us on-line at www.quoizel.com.

## **PACKAGE CONTENTS**







Glass Shade

## **MOUNTING HARDWARE**







Alternate Mounting Screw







**Outlet Box Screw** 















Your installation is now complete! Restore electricity and save this sheet for future reference.