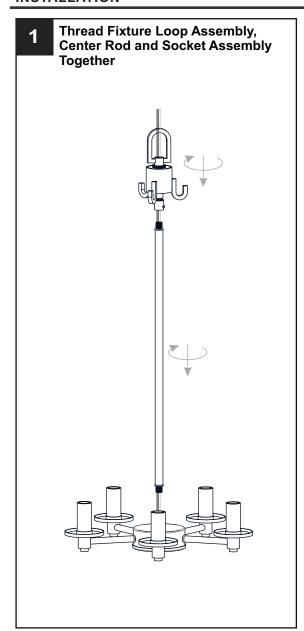

## **MOUNTING HARDWARE**

Your installation is now complete! Restore electricity and save this sheet for future reference.