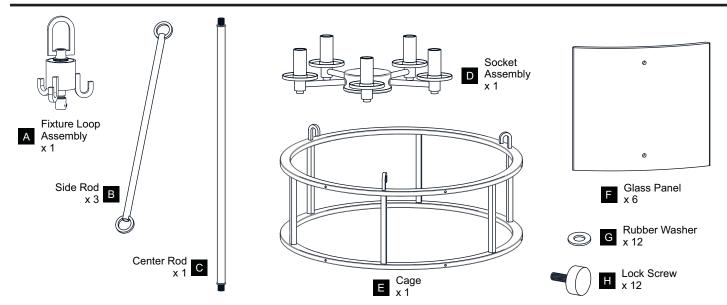

re beginning installation, turn off electricity at the circuit breaker box or the main fuse box.
- RISK OF FIRE Use bulbs specified by the markings and/or labels on the fixture.

#### **CAUTION**

- For your safety, read instructions completely before beginning installation.
- If in doubt about electrical installation, consult a licensed electrician.
- Turn off electricity to fixture before replacing the bulb(s).

#### **TOOLS REQUIRED**











### **CARE AND MAINTENANCE**

 Wipe clean using soft, dry cloth or static duster. Always avoid using harsh chemicals and abrasives to clean fixture as they may damage the finish.

If you need further assistance call Quoizel Customer Care at 1-800-645-3184 (9:00am - 5:00pm EST), or visit us on-line at www.quoizel.com.

#### **PACKAGE CONTENTS**



## **MOUNTING HARDWARE**





















Your installation is now complete! Restore electricity and save this sheet for future reference.