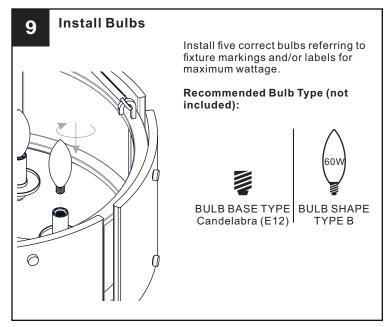

## WARNING

- RISK OF ELECTRIC SHOCK Before beginning installation, turn off electricity at the circuit breaker box or the main fuse box.
- RISK OF FIRE Use bulbs specified by the markings and/or labels on the fixture.