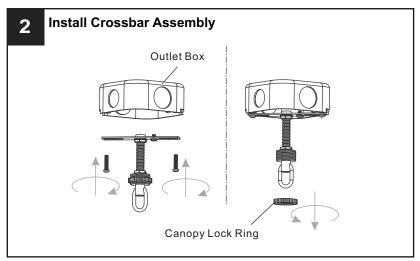

## **MOUNTING HARDWARE**

Your installation is now complete! Restore electricity and save this sheet for future reference.