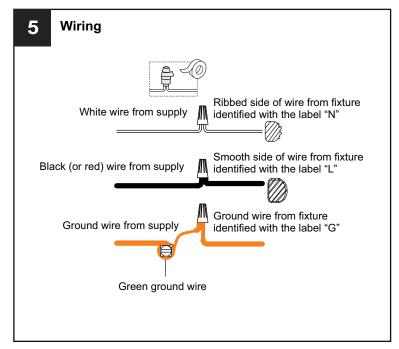

## **MOUNTING HARDWARE**

Your installation is now complete! Restore electricity and save this sheet for future reference.