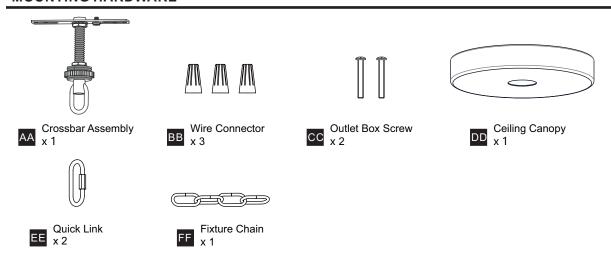

## **MOUNTING HARDWARE**

Your installation is now complete! Restore electricity and save this sheet for future reference.