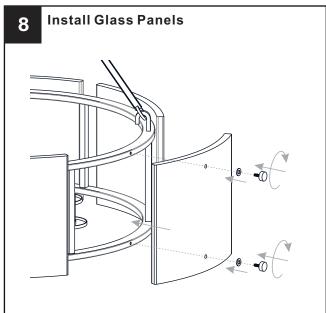

## **MOUNTING HARDWARE**

Your installation is now complete! Restore electricity and save this sheet for future reference.