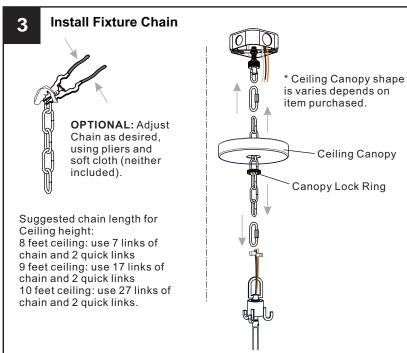

## **MOUNTING HARDWARE**

Your installation is now complete! Restore electricity and save this sheet for future reference.