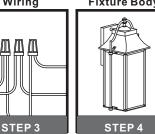

## Installation Guide For Style MAN8411WT

## **Tools Required**



## **Light Source**



3BULBS REQUIRED BULBSNOTINCLUDED

# $oldsymbol{\Delta}$ Warnings and Cautions

Turn off the electricity at the circuit breaker before installation. Consult a licensed electrician if in doubt about installation.

Turn off power to the fixture and allow the bulbs to cool before replacing.

## **Package Contents**

**Preparation**: Identify and inspect all parts before beginning the installation.

Missing or damaged parts? Contact your original place of purchase.





Crossbar A Assembly



Mounting Screw



**Outlet Box Screw** 



Wire Connector





#### Table of **Contents**









**Fixture Body**