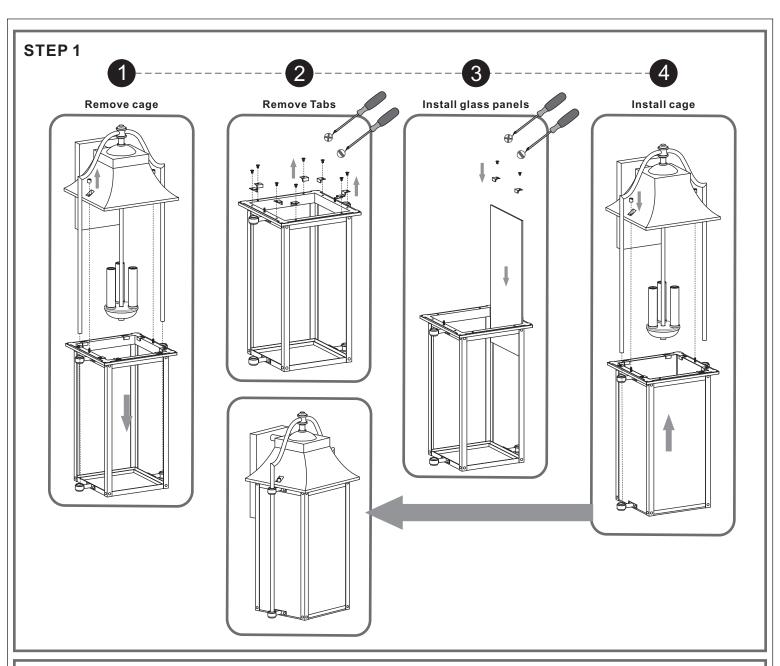

## Installation Guide For Style MAN8411WT

## **Tools Required**



## **Light Source**



3BULBS REQUIRED BULBSNOTINCLUDED

# $oldsymbol{\Delta}$ Warnings and Cautions

Turn off the electricity at the circuit breaker before installation. Consult a licensed electrician if in doubt about installation.

Turn off power to the fixture and allow the bulbs to cool before replacing.

## **Package Contents**

**Preparation**: Identify and inspect all parts before beginning the installation.

Missing or damaged parts? Contact your original place of purchase.





Crossbar A Assembly



Mounting Screw



**Outlet Box Screw** 



Wire Connector





#### Table of **Contents**









**Fixture Body**