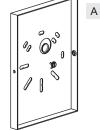

## **Package Contents**

**Preparation**: Identify and inspect all parts before beginning the installation.

Missing or damaged parts? Contact your original place of purchase.

Crossbar A Assembly

Mounting Screw