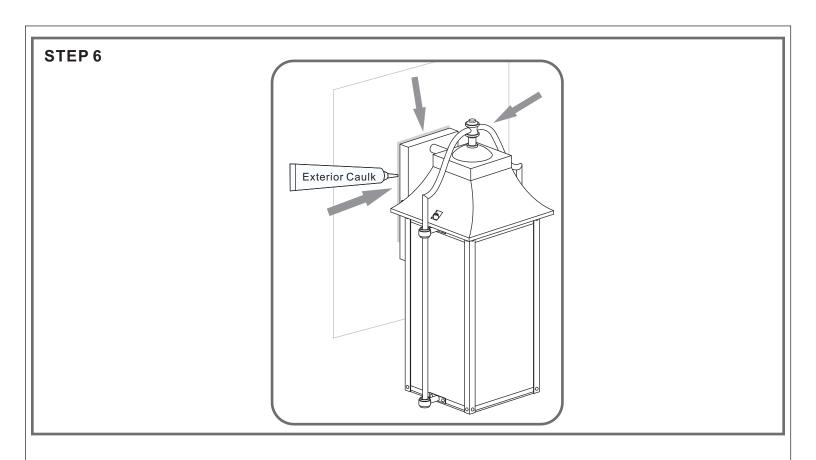

# $oldsymbol{\Delta}$ Warnings and Cautions

Turn off the electricity at the circuit breaker before installation. Consult a licensed electrician if in doubt about installation.

Turn off power to the fixture and allow the bulbs to cool before replacing.