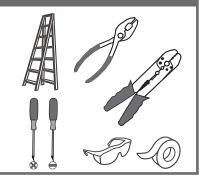

## Installation Guide For Style MAN8411WT

## **Tools Required**



## **Light Source**



3BULBS REQUIRED BULBSNOTINCLUDED

# $oldsymbol{\Delta}$ Warnings and Cautions

Turn off the electricity at the circuit breaker before installation. Consult a licensed electrician if in doubt about installation.

Turn off power to the fixture and allow the bulbs to cool before replacing.

## **Package Contents**

**Preparation**: Identify and inspect all parts before beginning the installation.

Missing or damaged parts? Contact your original place of purchase.





Crossbar A Assembly



Mounting Screw



**Outlet Box Screw** 



Wire Connector





#### Table of **Contents**









**Fixture Body**