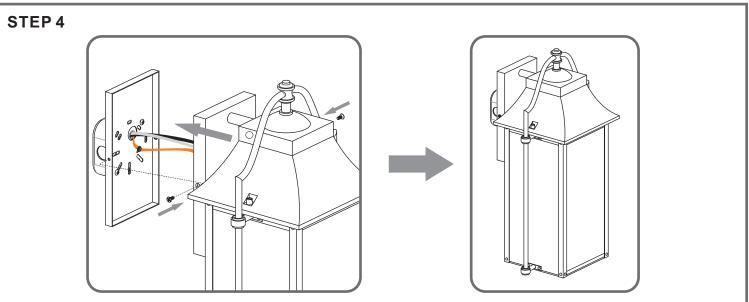

## **Package Contents**

**Preparation**: Identify and inspect all parts before beginning the installation.

Missing or damaged parts? Contact your original place of purchase.

Crossbar A Assembly

Mounting Screw

**Outlet Box Screw** 

Wire Connector