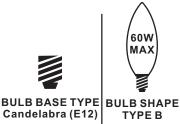

## Installation Guide For Style MAN8411WT

## **Tools Required**



## **Light Source**



3BULBS REQUIRED BULBSNOTINCLUDED

# $oldsymbol{\Delta}$ Warnings and Cautions

Turn off the electricity at the circuit breaker before installation. Consult a licensed electrician if in doubt about installation.

Turn off power to the fixture and allow the bulbs to cool before replacing.

## **Package Contents**

**Preparation**: Identify and inspect all parts before beginning the installation.

Missing or damaged parts? Contact your original place of purchase.





Crossbar A Assembly



Mounting Screw



**Outlet Box Screw** 



Wire Connector





#### Table of **Contents**









**Fixture Body**