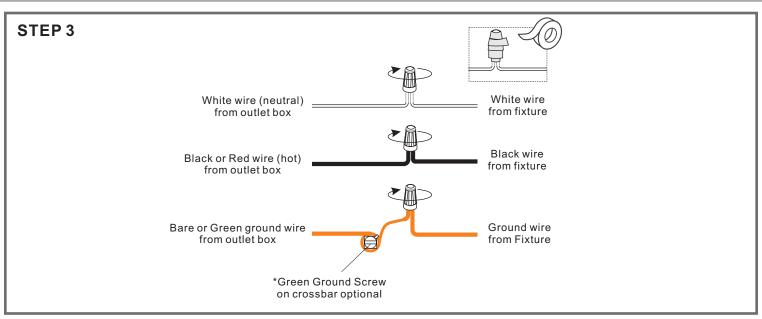

## Installation Guide For Style MAN8411WT

## **Tools Required**



## **Light Source**



3BULBS REQUIRED BULBSNOTINCLUDED

# $oldsymbol{\Delta}$ Warnings and Cautions

Turn off the electricity at the circuit breaker before installation. Consult a licensed electrician if in doubt about installation.

Turn off power to the fixture and allow the bulbs to cool before replacing.

## **Package Contents**

**Preparation**: Identify and inspect all parts before beginning the installation.

Missing or damaged parts? Contact your original place of purchase.





Crossbar A Assembly



Mounting Screw



**Outlet Box Screw** 



Wire Connector





#### Table of **Contents**









**Fixture Body**