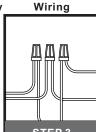

## Installation Guide For Style MAN8411WT

## **Tools Required**



## **Light Source**



3BULBS REQUIRED BULBSNOTINCLUDED

# $oldsymbol{\Delta}$ Warnings and Cautions

Turn off the electricity at the circuit breaker before installation. Consult a licensed electrician if in doubt about installation.

Turn off power to the fixture and allow the bulbs to cool before replacing.

## **Package Contents**

**Preparation**: Identify and inspect all parts before beginning the installation.

Missing or damaged parts? Contact your original place of purchase.





Crossbar A Assembly



Mounting Screw



**Outlet Box Screw** 



Wire Connector





#### Table of **Contents**









**Fixture Body**