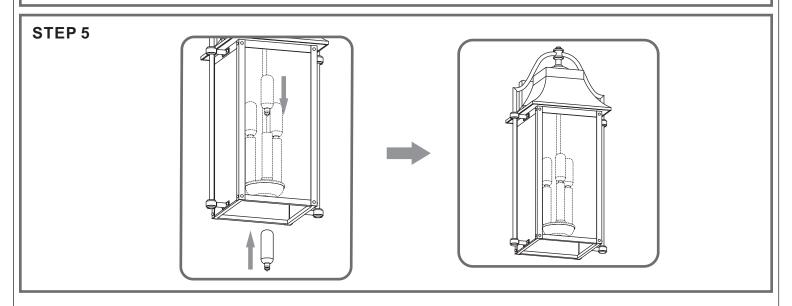

## Installation Guide For Style MAN8411WT

## **Tools Required**



## **Light Source**



3BULBS REQUIRED BULBSNOTINCLUDED

# $oldsymbol{\Delta}$ Warnings and Cautions

Turn off the electricity at the circuit breaker before installation. Consult a licensed electrician if in doubt about installation.

Turn off power to the fixture and allow the bulbs to cool before replacing.

## **Package Contents**

**Preparation**: Identify and inspect all parts before beginning the installation.

Missing or damaged parts? Contact your original place of purchase.





Crossbar A Assembly



Mounting Screw



**Outlet Box Screw** 



Wire Connector





#### Table of **Contents**









**Fixture Body**