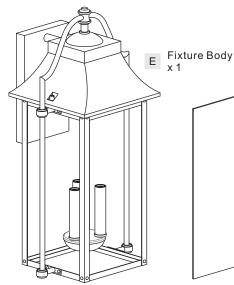

## **Package Contents**

**Preparation**: Identify and inspect all parts before beginning the installation.

Missing or damaged parts? Contact your original place of purchase.

Crossbar A Assembly

Mounting Screw

#### Table of **Contents**

**Fixture Body** 