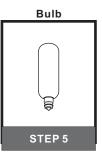

## Installation Guide For Style MAN8411WT

## **Tools Required**



## **Light Source**



3BULBS REQUIRED BULBSNOTINCLUDED

# $oldsymbol{\Delta}$ Warnings and Cautions

Turn off the electricity at the circuit breaker before installation. Consult a licensed electrician if in doubt about installation.

Turn off power to the fixture and allow the bulbs to cool before replacing.

## **Package Contents**

**Preparation**: Identify and inspect all parts before beginning the installation.

Missing or damaged parts? Contact your original place of purchase.





Crossbar A Assembly



Mounting Screw



**Outlet Box Screw** 



Wire Connector





#### Table of **Contents**









**Fixture Body**