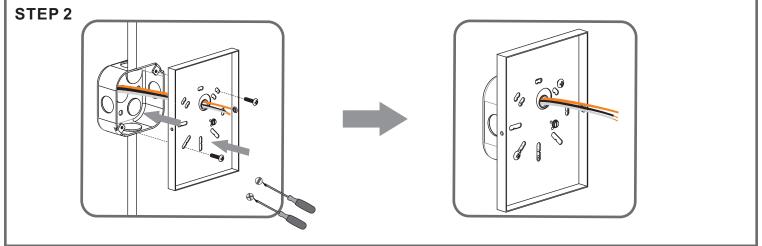

## **Package Contents**

**Preparation**: Identify and inspect all parts before beginning the installation.

Missing or damaged parts? Contact your original place of purchase.

Crossbar A Assembly

Mounting Screw