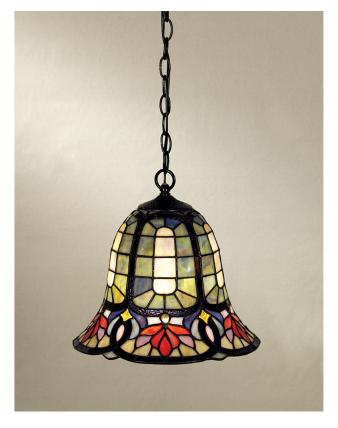

### **TF1737VB** Hyacinth Mini Pendant Vintage Bronze

### DETAILS

| Material: Steel                        |
|----------------------------------------|
|                                        |
| Glass/Shade Description: Tiffany Glass |
|                                        |