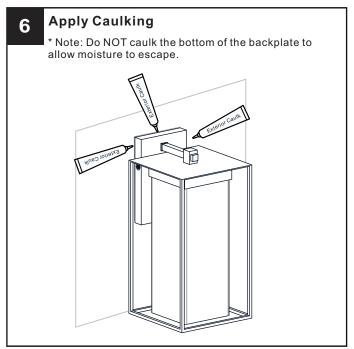

## **MOUNTING HARDWARE**

CC Wire Connector

Outlet Box Screw x 2

Your installation is now complete! Restore electricity and save this sheet for future reference.