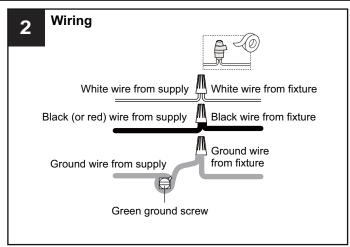

#### CAUTION

- For your safety, read instructions completely before beginning installation.
- If in doubt about electrical installation, consult a licensed electrician.
- Turn off electricity to fixture before replacing the bulb(s).