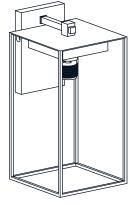

## **PACKAGE CONTENTS**

B Glass Shade x 1

Socket Collar
[Pre-assembled to Fixture Body] x 1