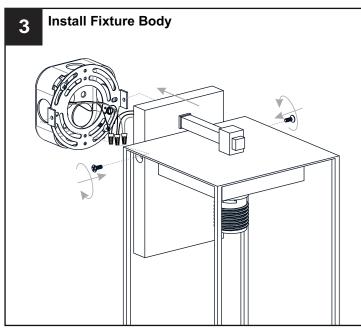

## **PACKAGE CONTENTS**

B Glass Shade x 1

Socket Collar
[Pre-assembled to Fixture Body] x 1