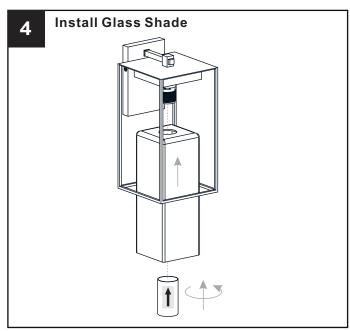

## **PACKAGE CONTENTS**

B Glass Shade x 1

Socket Collar
[Pre-assembled to Fixture Body] x 1