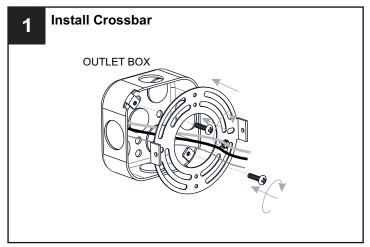

## **MOUNTING HARDWARE**

CC Wire Connector

Outlet Box Screw x 2

Your installation is now complete! Restore electricity and save this sheet for future reference.