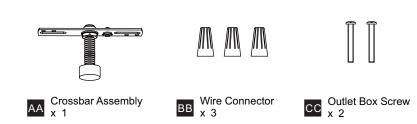

inning installation, turn off electricity at the circuit breaker box or the main fuse box.
- RISK OF FIRE Use bulbs specified by the markings and/or labels on the fixture.
- CAUTION
- For your safety, read instructions completely before beginning installation.
- If in doubt about electrical installation, consult a licensed electrician.
- Turn off electricity to fixture before replacing the bulb(s).

#### TOOLS REQUIRED



#### CARE AND MAINTENANCE

• Wipe clean using soft, dry cloth or static duster. Always avoid using harsh chemicals and abrasives to clean fixture as they may damage the finish.

If you need further assistance call Quoizel Customer Care at 1-800-645-3184 (9:00am - 5:00pm EST), or visit us on-line at www.quoizel.com.

### **PACKAGE CONTENTS**



#### **MOUNTING HARDWARE**



### INSTALLATION



Your installation is now complete! Restore electricity and save this sheet for future reference.