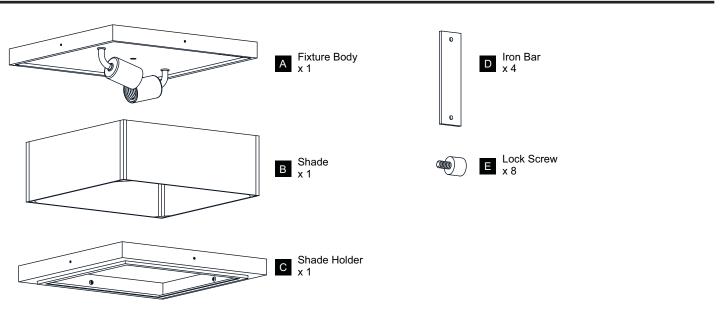

K OF ELECTRIC SHOCK Before beginning installation, turn off electricity at the circuit breaker box or the main fuse box.
- RISK OF FIRE Use bulbs specified by the markings and/or labels on the fixture.
- CAUTION
- For your safety, read instructions completely before beginning installation.
- If in doubt about electrical installation, consult a licensed electrician.
- Turn off electricity to fixture before replacing the bulb(s).

#### TOOLS REQUIRED



#### CARE AND MAINTENANCE

• Wipe clean using soft, dry cloth or static duster. Always avoid using harsh chemicals and abrasives to clean fixture as they may damage the finish.

If you need further assistance call Quoizel Customer Care at 1-800-645-3184 (9:00am - 5:00pm EST), or visit us on-line at www.quoizel.com.

### **PACKAGE CONTENTS**



#### **MOUNTING HARDWARE**



### INSTALLATION



Your installation is now complete! Restore electricity and save this sheet for future reference.