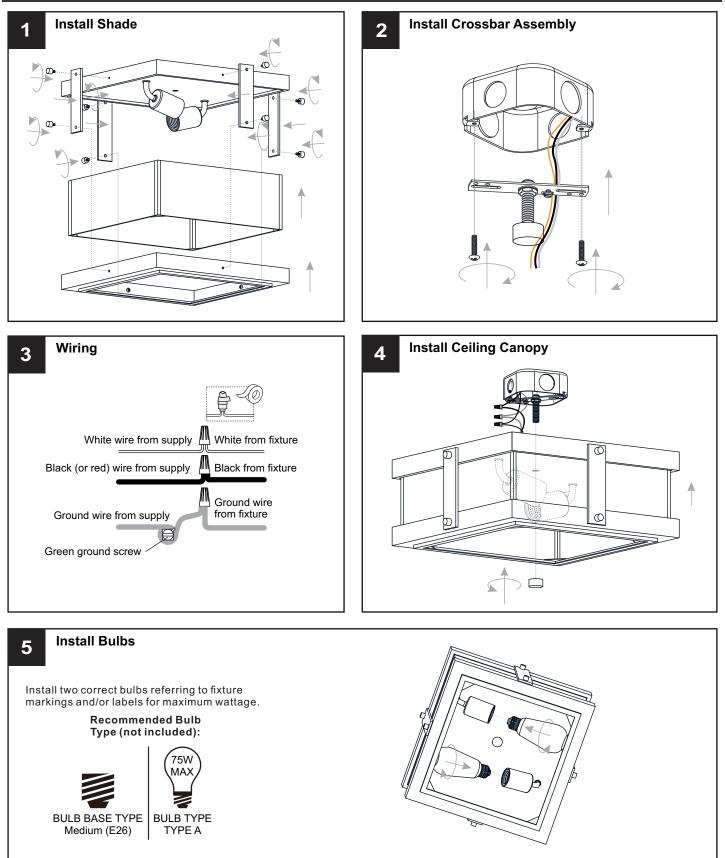

### INSTALLATION

Your installation is now complete! Restore electricity and save this sheet for future reference.