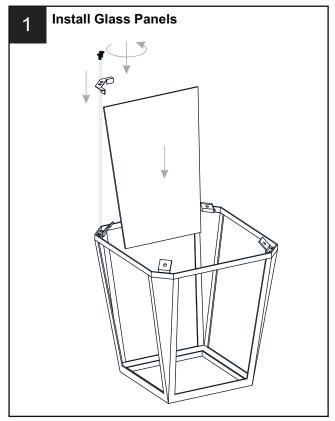

n off electricity at the circuit breaker box or the main fuse box.
- RISK OF FIRE Use bulbs specified by the markings and/or labels on the fixture.

#### CAUTION

- · For your safety, read instructions completely before beginning installation.
- If in doubt about electrical installation, consult a licensed electrician.
- Turn off electricity to fixture before replacing the bulb(s).

### **TOOLS REQUIRED**













## **CARE AND MAINTENANCE**

• Wipe clean using soft, dry cloth or static duster. Always avoid using harsh chemicals and abrasives to clean fixture as they may damage the finish.

If you need further assistance call Quoizel Customer Care at 1-800-645-3184 (9:00am - 5:00pm EST), or visit us on-line at www.quoizel.com.

### **PACKAGE CONTENTS**



#### **MOUNTING HARDWARE**



















Your installation is now complete! Restore electricity and save this sheet for future reference.