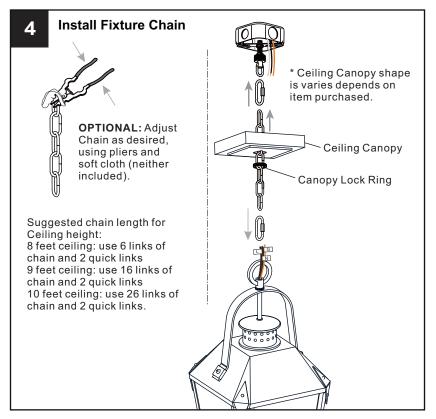

#### **MOUNTING HARDWARE**

Your installation is now complete! Restore electricity and save this sheet for future reference.