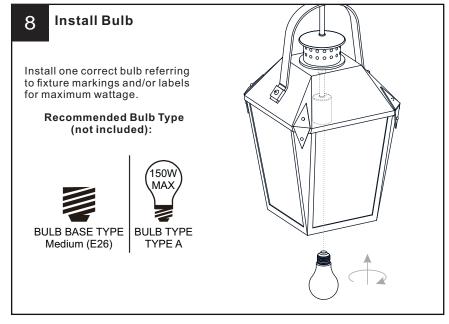

ity at the circuit breaker box or the main fuse box.
- RISK OF FIRE Use bulbs specified by the markings and/or labels on the fixture.

#### CAUTION

- · For your safety, read instructions completely before beginning installation.
- If in doubt about electrical installation, consult a licensed electrician.
- Turn off electricity to fixture before replacing the bulb(s).

### **TOOLS REQUIRED**













## **CARE AND MAINTENANCE**

• Wipe clean using soft, dry cloth or static duster. Always avoid using harsh chemicals and abrasives to clean fixture as they may damage the finish.

If you need further assistance call Quoizel Customer Care at 1-800-645-3184 (9:00am - 5:00pm EST), or visit us on-line at www.quoizel.com.

### **PACKAGE CONTENTS**



#### **MOUNTING HARDWARE**



















Your installation is now complete! Restore electricity and save this sheet for future reference.