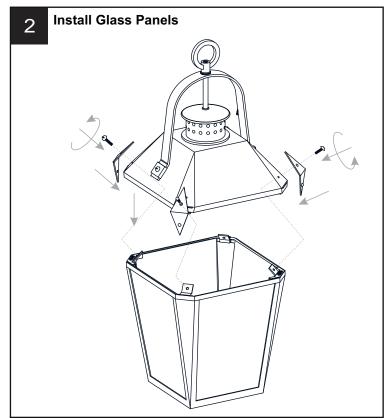

off electricity at the circuit breaker box or the main fuse box.
- RISK OF FIRE Use bulbs specified by the markings and/or labels on the fixture.

#### CAUTION

- · For your safety, read instructions completely before beginning installation.
- If in doubt about electrical installation, consult a licensed electrician.
- Turn off electricity to fixture before replacing the bulb(s).

### **TOOLS REQUIRED**













## **CARE AND MAINTENANCE**

• Wipe clean using soft, dry cloth or static duster. Always avoid using harsh chemicals and abrasives to clean fixture as they may damage the finish.

If you need further assistance call Quoizel Customer Care at 1-800-645-3184 (9:00am - 5:00pm EST), or visit us on-line at www.quoizel.com.

### **PACKAGE CONTENTS**



#### **MOUNTING HARDWARE**



















Your installation is now complete! Restore electricity and save this sheet for future reference.