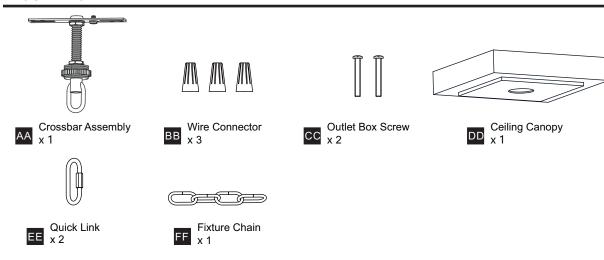

#### **MOUNTING HARDWARE**

Your installation is now complete! Restore electricity and save this sheet for future reference.