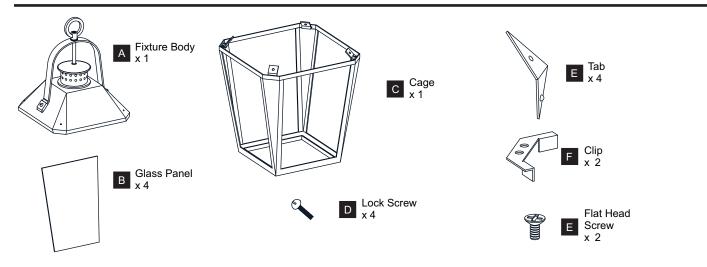

fore beginning installation, turn off electricity at the circuit breaker box or the main fuse box.
- RISK OF FIRE Use bulbs specified by the markings and/or labels on the fixture.

#### CAUTION

- · For your safety, read instructions completely before beginning installation.
- If in doubt about electrical installation, consult a licensed electrician.
- Turn off electricity to fixture before replacing the bulb(s).

### **TOOLS REQUIRED**













## **CARE AND MAINTENANCE**

• Wipe clean using soft, dry cloth or static duster. Always avoid using harsh chemicals and abrasives to clean fixture as they may damage the finish.

If you need further assistance call Quoizel Customer Care at 1-800-645-3184 (9:00am - 5:00pm EST), or visit us on-line at www.quoizel.com.

### **PACKAGE CONTENTS**



#### **MOUNTING HARDWARE**



















Your installation is now complete! Restore electricity and save this sheet for future reference.