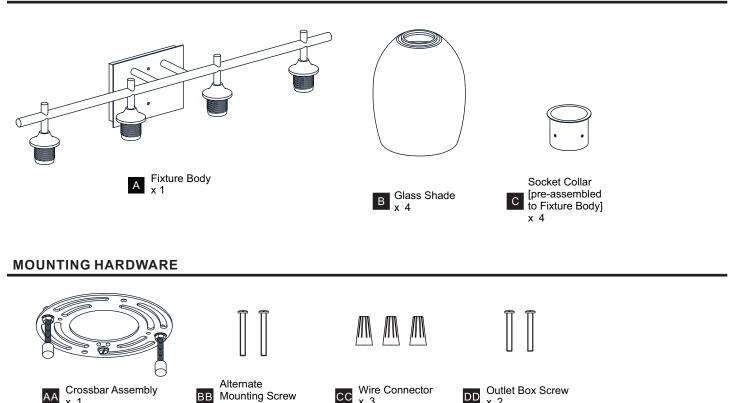

eginning installation, turn off electricity at the circuit breaker box or the main fuse box.
- . RISK OF FIRE - Use bulbs specified by the markings and/or labels on the fixture.
- CAUTION

٠

- For your safety, read instructions completely before beginning installation.
- If in doubt about electrical installation, consult a licensed electrician. •
- Turn off electricity to fixture before replacing the bulb(s).

#### **TOOLS REQUIRED**



x 2

#### **CARE AND MAINTENANCE**

Wipe clean using soft, dry cloth or static duster. Always avoid using harsh chemicals and abrasives to clean fixture as they may damage • the finish.

If you need further assistance call Quoizel Customer Care at 1-800-645-3184 (9:00am - 5:00pm EST), or visit us on-line at www.quoizel.com.

### **PACKAGE CONTENTS**

x 1



x 3

x 2

## INSTALLATION



Your installation is now complete! Restore electricity and save this sheet for future reference.