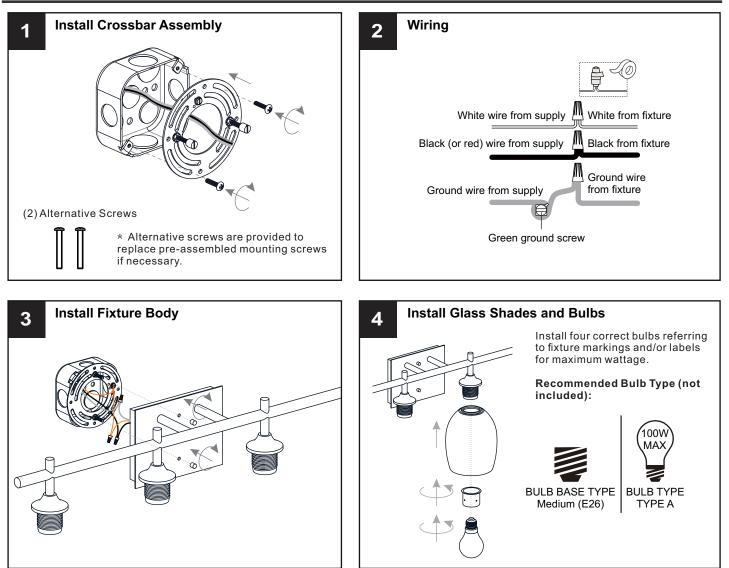

## INSTALLATION

Your installation is now complete! Restore electricity and save this sheet for future reference.