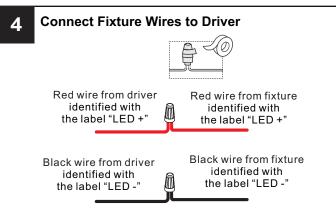

## **MOUNTING HARDWARE**

BB Mounting Screw x 2

P3 Wire Connector

Outlet Box Screw