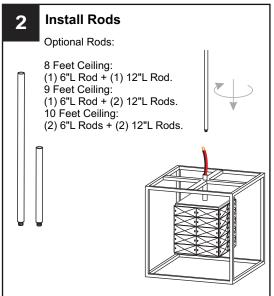

structions completely before beginning installation.
- If in doubt about electrical installation, consult a licensed electrician.

#### **TOOLS REQUIRED**











| Ratings | 120Vac, 60Hz |         |
|---------|--------------|---------|
|         | Model No.    | Wattage |
|         | PCDZ2812MBK  | 23W     |
|         | PCDZ2812SGD  | 23W     |

#### **CARE AND MAINTENANCE**

• Wipe clean using soft, dry cloth or static duster. Always avoid using harsh chemicals and abrasives to clean fixture as they may damage the finish.

If you need further assistance call Quoizel Customer Care at 1-800-645-3184 (9:00am - 5:00pm EST), or visit us on-line at www.quoizel.com.

### **PACKAGE CONTENTS**



## **MOUNTING HARDWARE**







BB Mounting Screw x 2



P3 Wire Connector



Outlet Box Screw