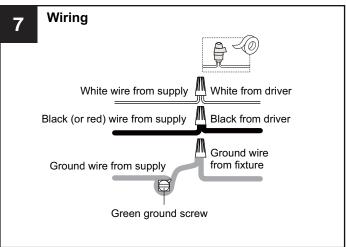

#### WARNING

 RISK OF ELECTRIC SHOCK - Before beginning installation, turn off electricity at the circuit breaker box or the main fuse box.