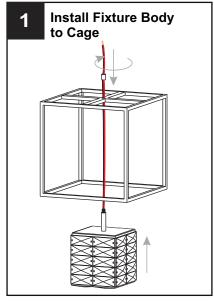

instructions completely before beginning installation.
- If in doubt about electrical installation, consult a licensed electrician.

#### **TOOLS REQUIRED**











| Ratings | 120Vac, 60Hz |         |
|---------|--------------|---------|
|         | Model No.    | Wattage |
|         | PCDZ2812MBK  | 23W     |
|         | PCDZ2812SGD  | 23W     |

#### **CARE AND MAINTENANCE**

• Wipe clean using soft, dry cloth or static duster. Always avoid using harsh chemicals and abrasives to clean fixture as they may damage the finish.

If you need further assistance call Quoizel Customer Care at 1-800-645-3184 (9:00am - 5:00pm EST), or visit us on-line at www.quoizel.com.

### **PACKAGE CONTENTS**



## **MOUNTING HARDWARE**







BB Mounting Screw x 2



P3 Wire Connector



Outlet Box Screw