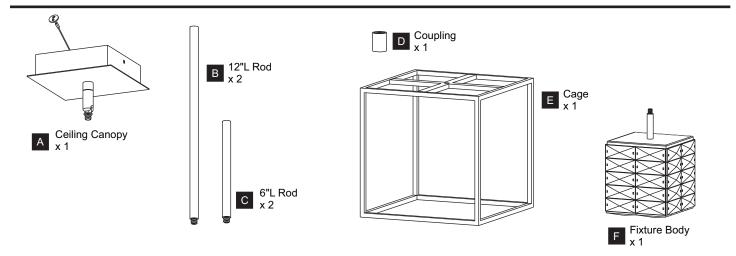

ectricity at the circuit breaker box or the main fuse box.

#### CAUTION

- For your safety, read instructions completely before beginning installation.
- If in doubt about electrical installation, consult a licensed electrician.

#### **TOOLS REQUIRED**











| Ratings | 120Vac, 60Hz |         |
|---------|--------------|---------|
|         | Model No.    | Wattage |
|         | PCDZ2812MBK  | 23W     |
|         | PCDZ2812SGD  | 23W     |

#### **CARE AND MAINTENANCE**

• Wipe clean using soft, dry cloth or static duster. Always avoid using harsh chemicals and abrasives to clean fixture as they may damage the finish.

If you need further assistance call Quoizel Customer Care at 1-800-645-3184 (9:00am - 5:00pm EST), or visit us on-line at www.quoizel.com.

### **PACKAGE CONTENTS**



## **MOUNTING HARDWARE**







BB Mounting Screw x 2



P3 Wire Connector



Outlet Box Screw