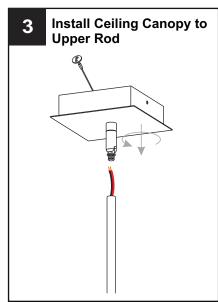

ructions completely before beginning installation.
- If in doubt about electrical installation, consult a licensed electrician.

#### **TOOLS REQUIRED**











| Ratings | 120Vac, 60Hz |         |
|---------|--------------|---------|
|         | Model No.    | Wattage |
|         | PCDZ2812MBK  | 23W     |
|         | PCDZ2812SGD  | 23W     |

#### **CARE AND MAINTENANCE**

• Wipe clean using soft, dry cloth or static duster. Always avoid using harsh chemicals and abrasives to clean fixture as they may damage the finish.

If you need further assistance call Quoizel Customer Care at 1-800-645-3184 (9:00am - 5:00pm EST), or visit us on-line at www.quoizel.com.

### **PACKAGE CONTENTS**



## **MOUNTING HARDWARE**







BB Mounting Screw x 2



P3 Wire Connector



Outlet Box Screw