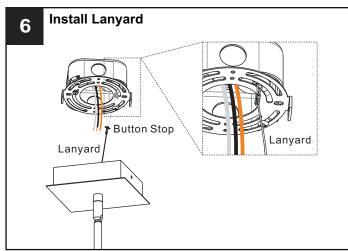

## **MOUNTING HARDWARE**

BB Mounting Screw x 2

P3 Wire Connector

Outlet Box Screw