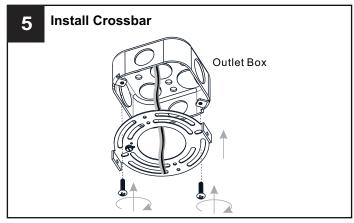

## **MOUNTING HARDWARE**

BB Mounting Screw x 2

P3 Wire Connector

Outlet Box Screw