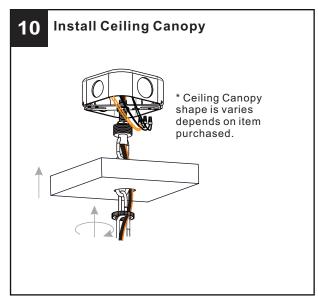

## **MOUNTING HARDWARE**

Ceiling Canopy x 1

**Outlet Box Screw** 

Your installation is now complete! Restore electricity and save this sheet for future reference.