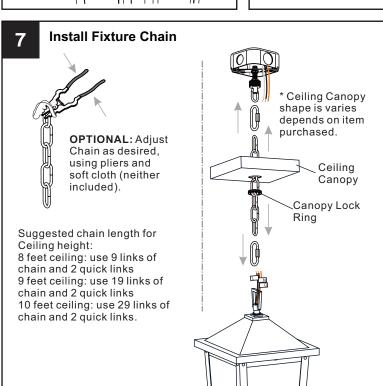

## **MOUNTING HARDWARE**

Ceiling Canopy x 1

**Outlet Box Screw** 

Your installation is now complete! Restore electricity and save this sheet for future reference.