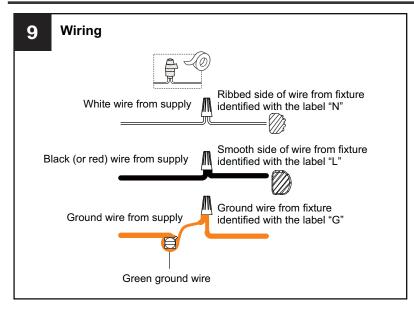

use box.
- RISK OF FIRE Use bulbs specified by the markings and/or labels on the fixture.

#### CAUTION

- · For your safety, read instructions completely before beginning installation.
- If in doubt about electrical installation, consult a licensed electrician.
- Turn off electricity to fixture before replacing the bulb(s).

#### **TOOLS REQUIRED**













## **CARE AND MAINTENANCE**

• Wipe clean using soft, dry cloth or static duster. Always avoid using harsh chemicals and abrasives to clean fixture as they may damage the finish.

If you need further assistance call Quoizel Customer Care at 1-800-645-3184 (9:00am - 5:00pm EST), or visit us on-line at www.quoizel.com.

# **PACKAGE CONTENTS**



## **MOUNTING HARDWARE**





Ceiling Canopy x 1

**Outlet Box Screw** 























Your installation is now complete! Restore electricity and save this sheet for future reference.