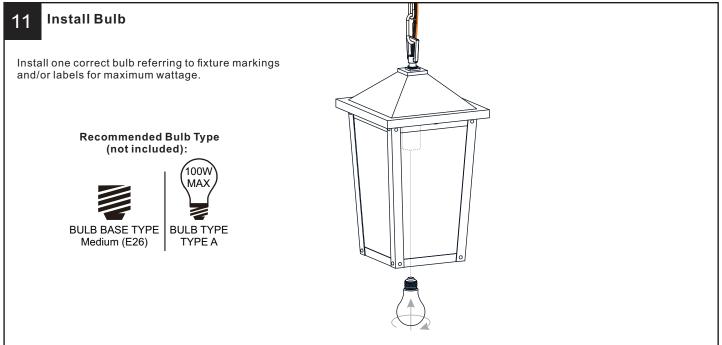

# SAFETY INFORMATION

Released Date: 2021-11-13

Please read and understand this entire manual before attempting to assemble, install or operate the product. **WARNING** 

- RISK OF ELECTRIC SHOCK Before beginning installation, turn off electricity at the circuit breaker box or the main fuse box.
- RISK OF FIRE Use bulbs specified by the markings and/or labels on the fixture.