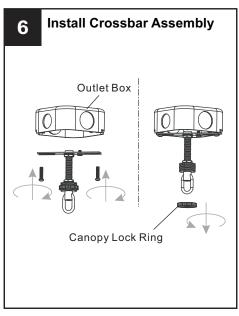

## **MOUNTING HARDWARE**

Ceiling Canopy x 1

**Outlet Box Screw** 

Your installation is now complete! Restore electricity and save this sheet for future reference.