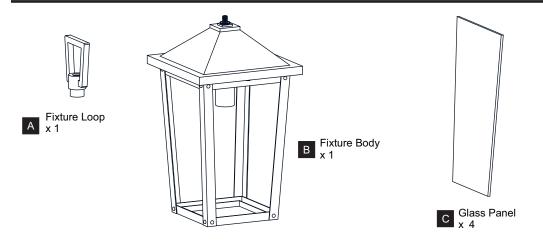

efore beginning installation, turn off electricity at the circuit breaker box or the main fuse box.
- RISK OF FIRE Use bulbs specified by the markings and/or labels on the fixture.

#### CAUTION

- · For your safety, read instructions completely before beginning installation.
- If in doubt about electrical installation, consult a licensed electrician.
- Turn off electricity to fixture before replacing the bulb(s).

#### **TOOLS REQUIRED**













## **CARE AND MAINTENANCE**

• Wipe clean using soft, dry cloth or static duster. Always avoid using harsh chemicals and abrasives to clean fixture as they may damage the finish.

If you need further assistance call Quoizel Customer Care at 1-800-645-3184 (9:00am - 5:00pm EST), or visit us on-line at www.quoizel.com.

# **PACKAGE CONTENTS**



## **MOUNTING HARDWARE**





Ceiling Canopy x 1

**Outlet Box Screw** 























Your installation is now complete! Restore electricity and save this sheet for future reference.