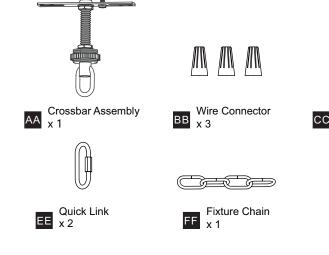

, turn off electricity at the circuit breaker box or the main fuse box.
- RISK OF FIRE Use bulbs specified by the markings and/or labels on the fixture.

#### CAUTION

- · For your safety, read instructions completely before beginning installation.
- If in doubt about electrical installation, consult a licensed electrician.
- Turn off electricity to fixture before replacing the bulb(s).

#### **TOOLS REQUIRED**













## **CARE AND MAINTENANCE**

• Wipe clean using soft, dry cloth or static duster. Always avoid using harsh chemicals and abrasives to clean fixture as they may damage the finish.

If you need further assistance call Quoizel Customer Care at 1-800-645-3184 (9:00am - 5:00pm EST), or visit us on-line at www.quoizel.com.

# **PACKAGE CONTENTS**



## **MOUNTING HARDWARE**





Ceiling Canopy x 1

**Outlet Box Screw** 























Your installation is now complete! Restore electricity and save this sheet for future reference.