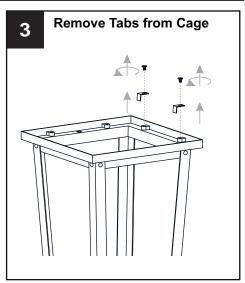

r the main fuse box.
- RISK OF FIRE Use bulbs specified by the markings and/or labels on the fixture.

#### CAUTION

- · For your safety, read instructions completely before beginning installation.
- If in doubt about electrical installation, consult a licensed electrician.
- Turn off electricity to fixture before replacing the bulb(s).

#### **TOOLS REQUIRED**













## **CARE AND MAINTENANCE**

• Wipe clean using soft, dry cloth or static duster. Always avoid using harsh chemicals and abrasives to clean fixture as they may damage the finish.

If you need further assistance call Quoizel Customer Care at 1-800-645-3184 (9:00am - 5:00pm EST), or visit us on-line at www.quoizel.com.

# **PACKAGE CONTENTS**



## **MOUNTING HARDWARE**





Ceiling Canopy x 1

**Outlet Box Screw** 























Your installation is now complete! Restore electricity and save this sheet for future reference.