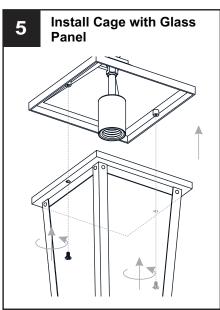

e main fuse box.
- RISK OF FIRE Use bulbs specified by the markings and/or labels on the fixture.

#### CAUTION

- · For your safety, read instructions completely before beginning installation.
- If in doubt about electrical installation, consult a licensed electrician.
- Turn off electricity to fixture before replacing the bulb(s).

#### **TOOLS REQUIRED**













## **CARE AND MAINTENANCE**

• Wipe clean using soft, dry cloth or static duster. Always avoid using harsh chemicals and abrasives to clean fixture as they may damage the finish.

If you need further assistance call Quoizel Customer Care at 1-800-645-3184 (9:00am - 5:00pm EST), or visit us on-line at www.quoizel.com.

# **PACKAGE CONTENTS**



## **MOUNTING HARDWARE**





Ceiling Canopy x 1

**Outlet Box Screw** 























Your installation is now complete! Restore electricity and save this sheet for future reference.