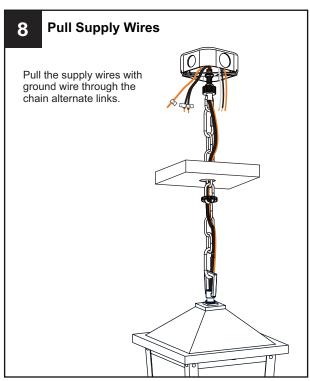

fuse box.
- RISK OF FIRE Use bulbs specified by the markings and/or labels on the fixture.

#### CAUTION

- · For your safety, read instructions completely before beginning installation.
- If in doubt about electrical installation, consult a licensed electrician.
- Turn off electricity to fixture before replacing the bulb(s).

#### **TOOLS REQUIRED**













## **CARE AND MAINTENANCE**

• Wipe clean using soft, dry cloth or static duster. Always avoid using harsh chemicals and abrasives to clean fixture as they may damage the finish.

If you need further assistance call Quoizel Customer Care at 1-800-645-3184 (9:00am - 5:00pm EST), or visit us on-line at www.quoizel.com.

# **PACKAGE CONTENTS**



## **MOUNTING HARDWARE**





Ceiling Canopy x 1

**Outlet Box Screw** 























Your installation is now complete! Restore electricity and save this sheet for future reference.