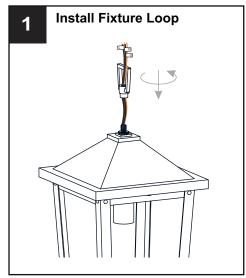

ox or the main fuse box.
- RISK OF FIRE Use bulbs specified by the markings and/or labels on the fixture.

#### CAUTION

- · For your safety, read instructions completely before beginning installation.
- If in doubt about electrical installation, consult a licensed electrician.
- Turn off electricity to fixture before replacing the bulb(s).

#### **TOOLS REQUIRED**













## **CARE AND MAINTENANCE**

• Wipe clean using soft, dry cloth or static duster. Always avoid using harsh chemicals and abrasives to clean fixture as they may damage the finish.

If you need further assistance call Quoizel Customer Care at 1-800-645-3184 (9:00am - 5:00pm EST), or visit us on-line at www.quoizel.com.

# **PACKAGE CONTENTS**



## **MOUNTING HARDWARE**





Ceiling Canopy x 1

**Outlet Box Screw** 























Your installation is now complete! Restore electricity and save this sheet for future reference.