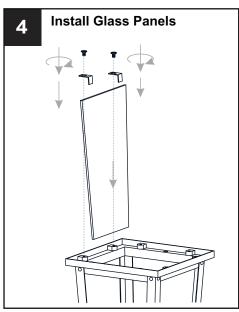

the main fuse box.
- RISK OF FIRE Use bulbs specified by the markings and/or labels on the fixture.

#### CAUTION

- · For your safety, read instructions completely before beginning installation.
- If in doubt about electrical installation, consult a licensed electrician.
- Turn off electricity to fixture before replacing the bulb(s).

#### **TOOLS REQUIRED**













## **CARE AND MAINTENANCE**

• Wipe clean using soft, dry cloth or static duster. Always avoid using harsh chemicals and abrasives to clean fixture as they may damage the finish.

If you need further assistance call Quoizel Customer Care at 1-800-645-3184 (9:00am - 5:00pm EST), or visit us on-line at www.quoizel.com.

# **PACKAGE CONTENTS**



## **MOUNTING HARDWARE**





Ceiling Canopy x 1

**Outlet Box Screw** 























Your installation is now complete! Restore electricity and save this sheet for future reference.