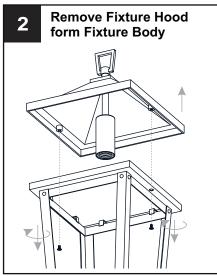

or the main fuse box.
- RISK OF FIRE Use bulbs specified by the markings and/or labels on the fixture.

#### CAUTION

- · For your safety, read instructions completely before beginning installation.
- If in doubt about electrical installation, consult a licensed electrician.
- Turn off electricity to fixture before replacing the bulb(s).

#### **TOOLS REQUIRED**













## **CARE AND MAINTENANCE**

• Wipe clean using soft, dry cloth or static duster. Always avoid using harsh chemicals and abrasives to clean fixture as they may damage the finish.

If you need further assistance call Quoizel Customer Care at 1-800-645-3184 (9:00am - 5:00pm EST), or visit us on-line at www.quoizel.com.

# **PACKAGE CONTENTS**



## **MOUNTING HARDWARE**





Ceiling Canopy x 1

**Outlet Box Screw** 























Your installation is now complete! Restore electricity and save this sheet for future reference.