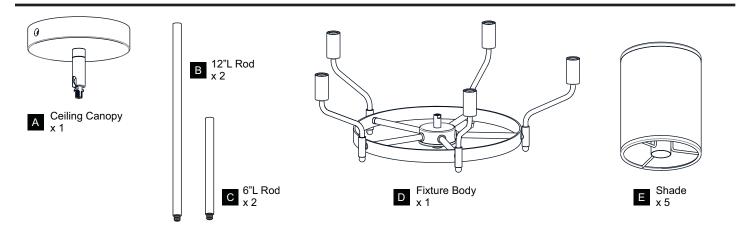

OCK Before beginning installation, turn off electricity at the circuit breaker box or the main fuse box.
- RISK OF FIRE Use bulbs specified by the markings and/or labels on the fixture.

#### CAUTION

- For your safety, read instructions completely before beginning installation.
- If in doubt about electrical installation, consult a licensed electrician.
- Turn off electricity to fixture before replacing the bulb(s).

### **TOOLS REQUIRED**











# **CARE AND MAINTENANCE**

• Wipe clean using soft, dry cloth or static duster. Always avoid using harsh chemicals and abrasives to clean fixture as they may damage the finish.

If you need further assistance call Quoizel Customer Care at 1-800-645-3184 (9:00am - 5:00pm EST), or visit us on-line at www.quoizel.com.

## **PACKAGE CONTENTS**



## **MOUNTING HARDWARE**







Mounting Screw



Wire Connector



Outlet Box Screw













Your installation is now complete! Restore electricity and save this sheet for future reference.