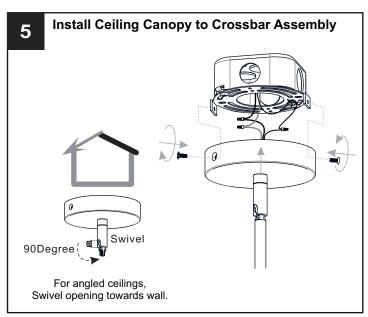

use box.
- RISK OF FIRE Use bulbs specified by the markings and/or labels on the fixture.

#### CAUTION

- For your safety, read instructions completely before beginning installation.
- If in doubt about electrical installation, consult a licensed electrician.
- Turn off electricity to fixture before replacing the bulb(s).

### **TOOLS REQUIRED**











# **CARE AND MAINTENANCE**

• Wipe clean using soft, dry cloth or static duster. Always avoid using harsh chemicals and abrasives to clean fixture as they may damage the finish.

If you need further assistance call Quoizel Customer Care at 1-800-645-3184 (9:00am - 5:00pm EST), or visit us on-line at www.quoizel.com.

## **PACKAGE CONTENTS**



## **MOUNTING HARDWARE**







Mounting Screw



Wire Connector



Outlet Box Screw













Your installation is now complete! Restore electricity and save this sheet for future reference.