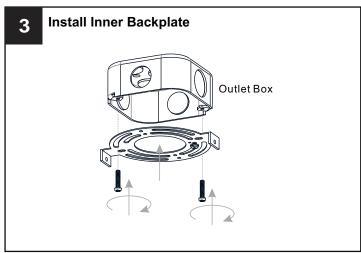

## **MOUNTING HARDWARE**

Mounting Screw

Wire Connector

Outlet Box Screw

Your installation is now complete! Restore electricity and save this sheet for future reference.