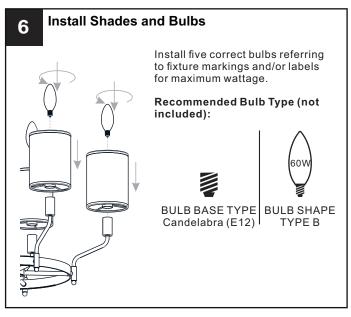

e box.
- RISK OF FIRE Use bulbs specified by the markings and/or labels on the fixture.

#### CAUTION

- For your safety, read instructions completely before beginning installation.
- If in doubt about electrical installation, consult a licensed electrician.
- Turn off electricity to fixture before replacing the bulb(s).

### **TOOLS REQUIRED**











# **CARE AND MAINTENANCE**

• Wipe clean using soft, dry cloth or static duster. Always avoid using harsh chemicals and abrasives to clean fixture as they may damage the finish.

If you need further assistance call Quoizel Customer Care at 1-800-645-3184 (9:00am - 5:00pm EST), or visit us on-line at www.quoizel.com.

## **PACKAGE CONTENTS**



## **MOUNTING HARDWARE**







Mounting Screw



Wire Connector



Outlet Box Screw













Your installation is now complete! Restore electricity and save this sheet for future reference.