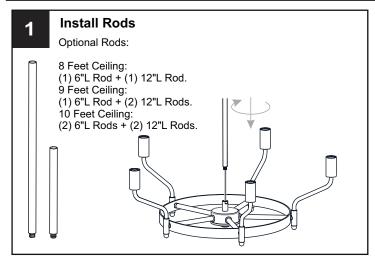

e main fuse box.
- RISK OF FIRE Use bulbs specified by the markings and/or labels on the fixture.

#### CAUTION

- For your safety, read instructions completely before beginning installation.
- If in doubt about electrical installation, consult a licensed electrician.
- Turn off electricity to fixture before replacing the bulb(s).

### **TOOLS REQUIRED**











# **CARE AND MAINTENANCE**

• Wipe clean using soft, dry cloth or static duster. Always avoid using harsh chemicals and abrasives to clean fixture as they may damage the finish.

If you need further assistance call Quoizel Customer Care at 1-800-645-3184 (9:00am - 5:00pm EST), or visit us on-line at www.quoizel.com.

## **PACKAGE CONTENTS**



## **MOUNTING HARDWARE**







Mounting Screw



Wire Connector



Outlet Box Screw













Your installation is now complete! Restore electricity and save this sheet for future reference.