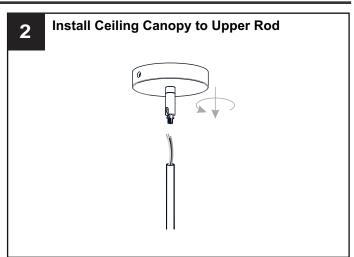

main fuse box.
- RISK OF FIRE Use bulbs specified by the markings and/or labels on the fixture.

#### CAUTION

- For your safety, read instructions completely before beginning installation.
- If in doubt about electrical installation, consult a licensed electrician.
- Turn off electricity to fixture before replacing the bulb(s).

### **TOOLS REQUIRED**











# **CARE AND MAINTENANCE**

• Wipe clean using soft, dry cloth or static duster. Always avoid using harsh chemicals and abrasives to clean fixture as they may damage the finish.

If you need further assistance call Quoizel Customer Care at 1-800-645-3184 (9:00am - 5:00pm EST), or visit us on-line at www.quoizel.com.

## **PACKAGE CONTENTS**



## **MOUNTING HARDWARE**







Mounting Screw



Wire Connector



Outlet Box Screw













Your installation is now complete! Restore electricity and save this sheet for future reference.