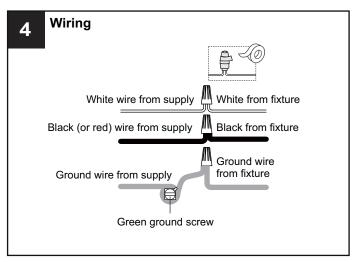

fuse box.
- RISK OF FIRE Use bulbs specified by the markings and/or labels on the fixture.

#### CAUTION

- For your safety, read instructions completely before beginning installation.
- If in doubt about electrical installation, consult a licensed electrician.
- Turn off electricity to fixture before replacing the bulb(s).

### **TOOLS REQUIRED**











# **CARE AND MAINTENANCE**

• Wipe clean using soft, dry cloth or static duster. Always avoid using harsh chemicals and abrasives to clean fixture as they may damage the finish.

If you need further assistance call Quoizel Customer Care at 1-800-645-3184 (9:00am - 5:00pm EST), or visit us on-line at www.quoizel.com.

## **PACKAGE CONTENTS**



## **MOUNTING HARDWARE**







Mounting Screw



Wire Connector



Outlet Box Screw













Your installation is now complete! Restore electricity and save this sheet for future reference.