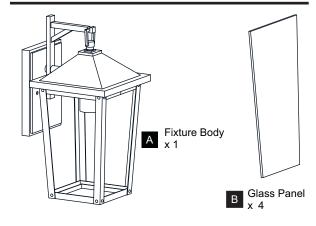

Before beginning installation, turn off electricity at the circuit breaker box or the main fuse box.
- RISK OF FIRE Use bulbs specified by the markings and/or labels on the fixture.

#### **CAUTION**

- For your safety, read instructions completely before beginning installation.
- If in doubt about electrical installation, consult a licensed electrician.
- Turn off electricity to fixture before replacing the bulb(s).

#### **TOOLS REQUIRED**









## **CARE AND MAINTENANCE**

• Wipe clean using soft, dry cloth or static duster. Always avoid using harsh chemicals and abrasives to clean fixture as they may damage the finish.

If you need further assistance call Quoizel Customer Care at 1-800-645-3184 (9:00am - 5:00pm EST), or visit us on-line at www.quoizel.com.

## **PACKAGE CONTENTS**



### **MOUNTING HARDWARE**



### **INSTALLATION**



















Your installation is now complete! Restore electricity and save this sheet for future reference.