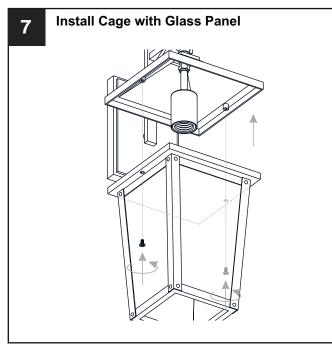

### **INSTALLATION**

Your installation is now complete! Restore electricity and save this sheet for future reference.