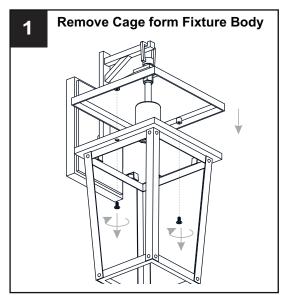

### **INSTALLATION**

Your installation is now complete! Restore electricity and save this sheet for future reference.