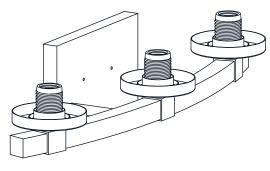

### **PACKAGE CONTENTS**

B Glass Shade x 3

Socket Collar
[pre-assembled to Fixture Body] x 3

## **MOUNTING HARDWARE**

Alternate

Mounting Screw x 2

CC Wire Connector

Outlet Box Screw x 2

Your installation is now complete! Restore electricity and save this sheet for future reference.