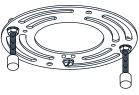

## **MOUNTING HARDWARE**

Alternate

Mounting Screw x 2

CC Wire Connector

Outlet Box Screw x 2

Your installation is now complete! Restore electricity and save this sheet for future reference.