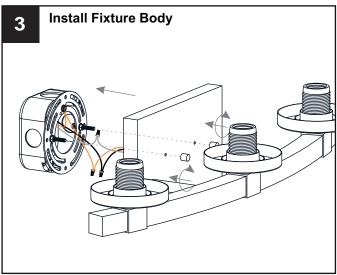

UTION

- For your safety, read instructions completely before beginning installation.
- If in doubt about electrical installation, consult a licensed electrician.
- Turn off electricity to fixture before replacing the bulb(s).

#### **TOOLS REQUIRED**











### **CARE AND MAINTENANCE**

• Wipe clean using soft, dry cloth or static duster. Always avoid using harsh chemicals and abrasives to clean fixture as they may damage the finish.

If you need further assistance call Quoizel Customer Care at 1-800-645-3184 (9:00am - 5:00pm EST), or visit us on-line at www.quoizel.com.

### **PACKAGE CONTENTS**







B Glass Shade x 3



Socket Collar
[pre-assembled to Fixture Body] x 3

## **MOUNTING HARDWARE**







Alternate

Mounting Screw x 2



CC Wire Connector



Outlet Box Screw x 2









Your installation is now complete! Restore electricity and save this sheet for future reference.