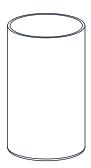

### **PACKAGE CONTENTS**

B Glass Shade x 3

Socket Collar
[pre-assembled to Fixture Body] x 3