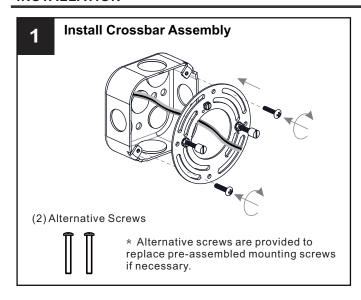

## **MOUNTING HARDWARE**

Alternate

Mounting Screw x 2

CC Wire Connector

Outlet Box Screw x 2

Your installation is now complete! Restore electricity and save this sheet for future reference.