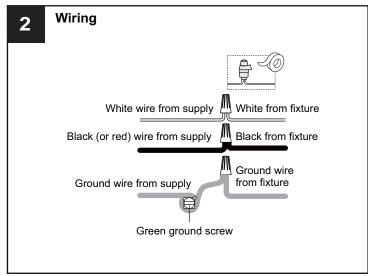

CAUTION

- For your safety, read instructions completely before beginning installation.
- If in doubt about electrical installation, consult a licensed electrician.
- Turn off electricity to fixture before replacing the bulb(s).

#### **TOOLS REQUIRED**











### **CARE AND MAINTENANCE**

• Wipe clean using soft, dry cloth or static duster. Always avoid using harsh chemicals and abrasives to clean fixture as they may damage the finish.

If you need further assistance call Quoizel Customer Care at 1-800-645-3184 (9:00am - 5:00pm EST), or visit us on-line at www.quoizel.com.

### **PACKAGE CONTENTS**







B Glass Shade x 3



Socket Collar
[pre-assembled to Fixture Body] x 3

## **MOUNTING HARDWARE**







Alternate

Mounting Screw x 2



CC Wire Connector



Outlet Box Screw x 2









Your installation is now complete! Restore electricity and save this sheet for future reference.