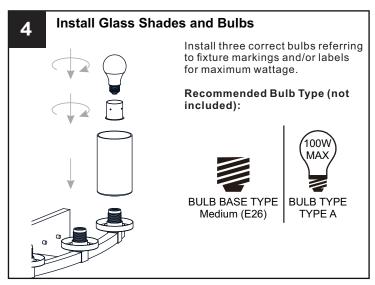

ION

- For your safety, read instructions completely before beginning installation.
- If in doubt about electrical installation, consult a licensed electrician.
- Turn off electricity to fixture before replacing the bulb(s).

#### **TOOLS REQUIRED**











### **CARE AND MAINTENANCE**

• Wipe clean using soft, dry cloth or static duster. Always avoid using harsh chemicals and abrasives to clean fixture as they may damage the finish.

If you need further assistance call Quoizel Customer Care at 1-800-645-3184 (9:00am - 5:00pm EST), or visit us on-line at www.quoizel.com.

### **PACKAGE CONTENTS**







B Glass Shade x 3



Socket Collar
[pre-assembled to Fixture Body] x 3

## **MOUNTING HARDWARE**







Alternate

Mounting Screw x 2



CC Wire Connector



Outlet Box Screw x 2









Your installation is now complete! Restore electricity and save this sheet for future reference.