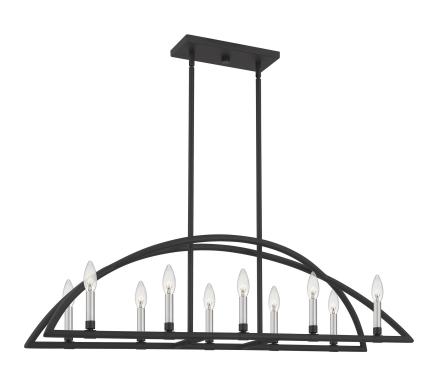

# **DETAILS**

Material: Steel

#### **LAMPING**

Light Source: Incandescent

Bulb Included: No

Bulb Type: Candelabra Base

Bulb Quantity: 10

Watts per Bulb: 60

### **ELECTRICAL**

Dimmable: Yes

Voltage: 120v

Wire Length: 8'

## **INSTALLATION**

Location Rating: Damp

Sloped Ceiling Compatible: Yes

#### **DIMENSIONS**

Dimensions: 43.00" W x 12.00" H x 11.00" D

Overall Height: 52.25"

Canopy Dimensions: 11.75"W x 0.75"D

Chain/Downrod Length: 4 x 6" & 4 x 12" Downrods

We reserve the right to revise the design of components of any product due to parts availability or change in our Listed Mark standards without assuming any obligation or liability to modify any products previously manufactured and without notice. This literature depicts a product DESIGN that is the SOLE and EXCLUSIVE PROPERTY of Quoizel Inc. Compliance with U.S. COPYRIGHT and PATENT requirements, notification is hereby presented in this form that this literature, or this product depicts, is NOT to be copied, altered or used in any manner without the express written consent of, or contray to the best interests of Quoizel Inc. 03/31/2013