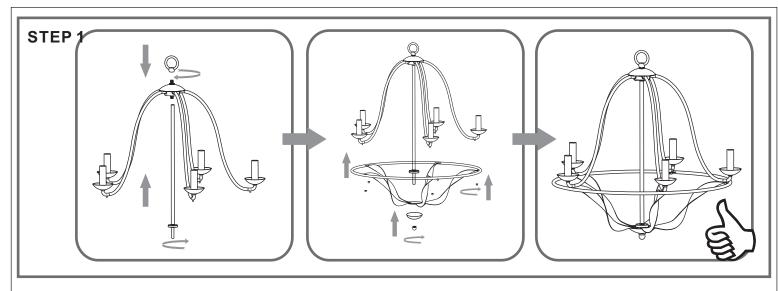

visit us on-line at www.quoizel.com

Released Date: 2019-09-19

Step 1
Adjust fixture chain length

STEP 3

©2019 QuoizelInc.

visit us on-line at www.quoizel.com