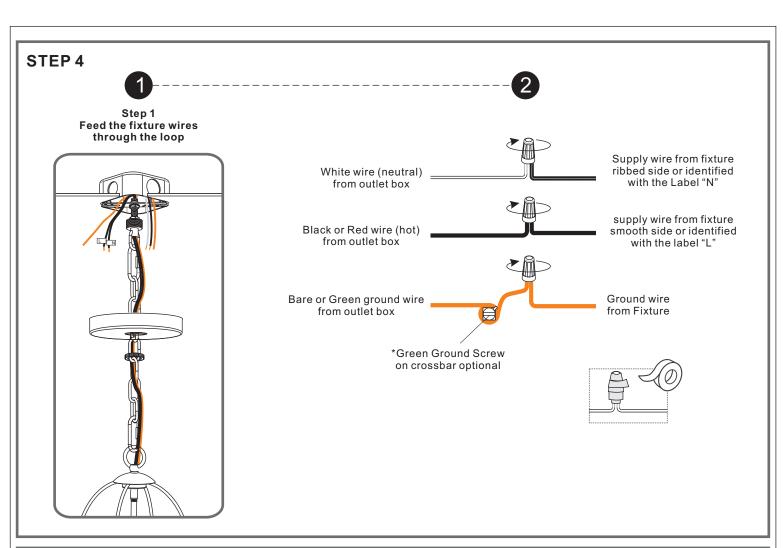

### Table of **Contents**

**Fixture Loop** 

E Fixture Chain

F Ceiling Canopy

STEP 2

STEP 3

STEP 5

©2019 QuoizelInc.

visit us on-line at www.quoizel.com

Released Date: 2019-09-19

Step 1
Adjust fixture chain length

STEP 3

©2019 QuoizelInc.

visit us on-line at www.quoizel.com