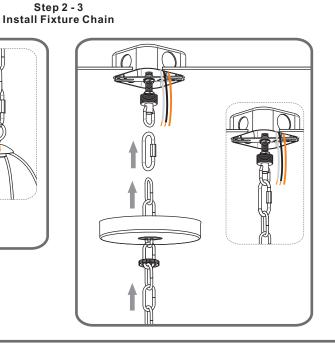

### Table of **Contents**

**Fixture Loop** 

E Fixture Chain

F Ceiling Canopy

STEP 2

STEP 3

STEP 5

©2019 QuoizelInc.

visit us on-line at www.quoizel.com

Released Date: 2019-09-19

Step 1
Adjust fixture chain length

STEP 3

©2019 QuoizelInc.

visit us on-line at www.quoizel.com