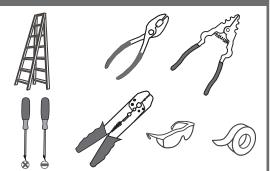

#### Package Contents

Preparation: Identify and inspect all parts before beginning the installation.

Missing or damaged parts? Contact your original place of purchase.