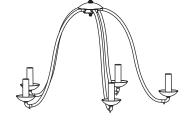

#### **PARTS BAG**

Crossbar Assembly

**Outlet Box Screw** 

C Wire Connector х3

Quick Link

H Fixture Body x 1