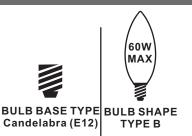

## Installation Guide For Style BDB5025GK and BDB5025AWH





## **Light Source**



5BULBS REQUIRED BULBSNOTINCLUDED

# Fixture Height Adjustable 27.5" to 76.5"

## $oldsymbol{\Delta}$ Warnings and Cautions

Turn off the electricity at the circuit breaker before installation. Consult a licensed electrician if in doubt about installation.

Turn off power to the fixture and allow the bulbs to cool before replacing.

#### Package Contents

Preparation: Identify and inspect all parts before beginning the installation.

Missing or damaged parts? Contact your original place of purchase.

#### **PARTS BAG**



Crossbar Assembly



**Outlet Box Screw** 



C Wire Connector х3



Quick Link



H Fixture Body x 1











### Table of **Contents**

**Fixture Loop** 





E Fixture Chain

F Ceiling Canopy

STEP 2



STEP 3





STEP 5



©2019 QuoizelInc.

visit us on-line at ww