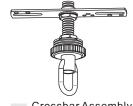

#### **PARTS BAG**

Crossbar Assembly

**Outlet Box Screw** 

C Wire Connector х3

Quick Link

H Fixture Body x 1