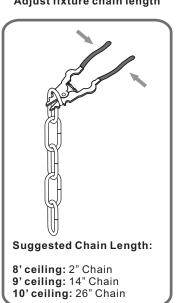

visit us on-line at www.quoizel.com

Released Date: 2019-09-19

Step 1
Adjust fixture chain length

STEP 3

©2019 QuoizelInc.

visit us on-line at www.quoizel.com