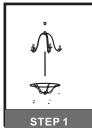

# Fixture Height Adjustable 27.5" to 76.5"

visit us on-line at www.quoizel.com

Released Date: 2019-09-19

Step 1
Adjust fixture chain length

STEP 3

©2019 QuoizelInc.

visit us on-line at www.quoizel.com