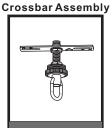

#### **PARTS BAG**

Crossbar Assembly

**Outlet Box Screw** 

C Wire Connector х3

Quick Link

H Fixture Body x 1