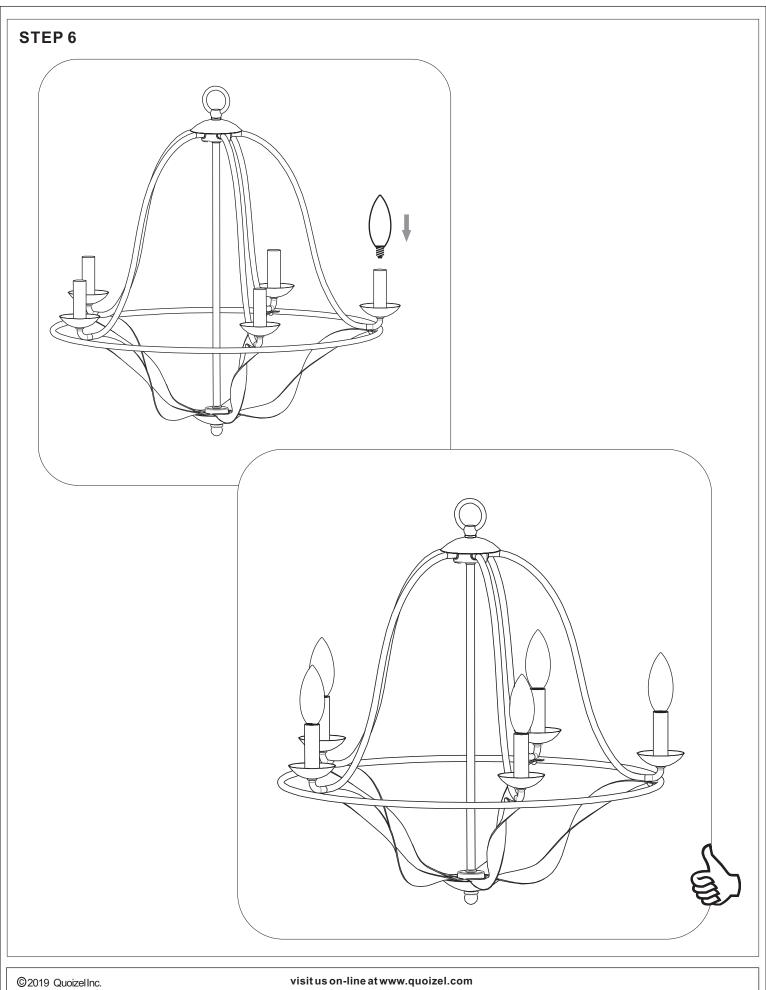

rcuit breaker before installation. Consult a licensed electrician if in doubt about installation.

Turn off power to the fixture and allow the bulbs to cool before replacing.

#### Package Contents

Preparation: Identify and inspect all parts before beginning the installation.

Missing or damaged parts? Contact your original place of purchase.

#### **PARTS BAG**



Crossbar Assembly



**Outlet Box Screw** 



C Wire Connector х3



Quick Link



H Fixture Body x 1











### Table of **Contents**

**Fixture Loop** 





E Fixture Chain

F Ceiling Canopy

STEP 2



STEP 3





STEP 5



©2019 QuoizelInc.

visit us on-line at www.quoizel.com

Released Date: 2019-09-19









Step 1
Adjust fixture chain length

STEP 3







©2019 QuoizelInc.

visit us on-line at www.quoizel.com