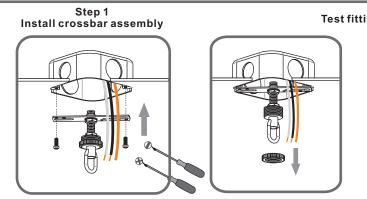

#### **PARTS BAG**

Crossbar Assembly

**Outlet Box Screw** 

C Wire Connector х3

Quick Link

H Fixture Body x 1