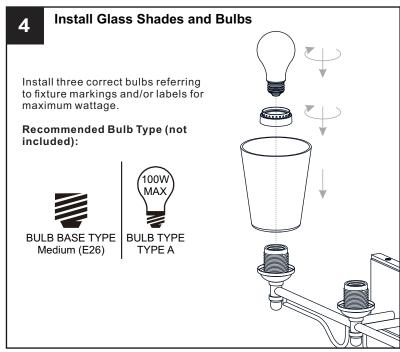

# **SAFETY INFORMATION**

Released Date: 2023-12-22

Please read and understand this entire manual before attempting to assemble, install or operate the product. **WARNING** 

- RISK OF ELECTRIC SHOCK Before beginning installation, turn off electricity at the circuit breaker box or the main fuse box.
- RISK OF FIRE Use bulbs specified by the markings and/or labels on the fixture.

#### CAUTION

- For your safety, read instructions completely before beginning installation.
- If in doubt about electrical installation, consult a licensed electrician.
- Turn off electricity to fixture before replacing the bulb(s).