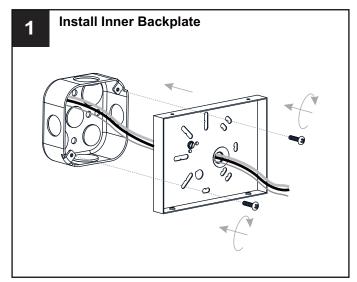

ecified by the markings and/or labels on the fixture.

#### CAUTION

- For your safety, read instructions completely before beginning installation.
- If in doubt about electrical installation, consult a licensed electrician.
- Turn off electricity to fixture before replacing the bulb(s).

#### **TOOLS REQUIRED**











### **CARE AND MAINTENANCE**

 Wipe clean using soft, dry cloth or static duster. Always avoid using harsh chemicals and abrasives to clean fixture as they may damage the finish.

If you need further assistance call Quoizel Customer Care at 1-800-645-3184 (9:00am - 5:00pm EST), or visit us on-line at www.quoizel.com.

### **PACKAGE CONTENTS**







Socket Collar
[pre-assembled to Fixture Body]
x 3

## **MOUNTING HARDWARE**







Mounting Screw







Outlet Box Screw









Your installation is now complete! Restore electricity and save this sheet for future reference.