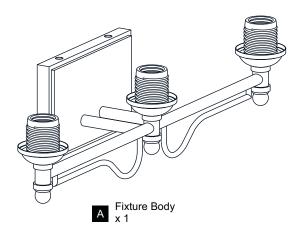

Before beginning installation, turn off electricity at the circuit breaker box or the main fuse box.
- RISK OF FIRE Use bulbs specified by the markings and/or labels on the fixture.

#### CAUTION

- For your safety, read instructions completely before beginning installation.
- If in doubt about electrical installation, consult a licensed electrician.
- Turn off electricity to fixture before replacing the bulb(s).

#### **TOOLS REQUIRED**











### **CARE AND MAINTENANCE**

 Wipe clean using soft, dry cloth or static duster. Always avoid using harsh chemicals and abrasives to clean fixture as they may damage the finish.

If you need further assistance call Quoizel Customer Care at 1-800-645-3184 (9:00am - 5:00pm EST), or visit us on-line at www.quoizel.com.

### **PACKAGE CONTENTS**







Socket Collar
[pre-assembled to Fixture Body]
x 3

## **MOUNTING HARDWARE**







Mounting Screw







Outlet Box Screw









Your installation is now complete! Restore electricity and save this sheet for future reference.