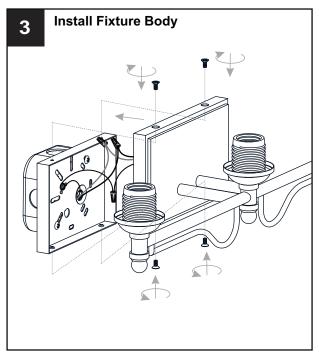

## **MOUNTING HARDWARE**

Mounting Screw

Outlet Box Screw

Your installation is now complete! Restore electricity and save this sheet for future reference.