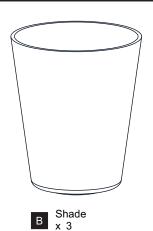

efore beginning installation, turn off electricity at the circuit breaker box or the main fuse box.
- RISK OF FIRE Use bulbs specified by the markings and/or labels on the fixture.

#### CAUTION

- For your safety, read instructions completely before beginning installation.
- If in doubt about electrical installation, consult a licensed electrician.
- Turn off electricity to fixture before replacing the bulb(s).

#### **TOOLS REQUIRED**











### **CARE AND MAINTENANCE**

 Wipe clean using soft, dry cloth or static duster. Always avoid using harsh chemicals and abrasives to clean fixture as they may damage the finish.

If you need further assistance call Quoizel Customer Care at 1-800-645-3184 (9:00am - 5:00pm EST), or visit us on-line at www.quoizel.com.

### **PACKAGE CONTENTS**







Socket Collar
[pre-assembled to Fixture Body]
x 3

## **MOUNTING HARDWARE**







Mounting Screw







Outlet Box Screw









Your installation is now complete! Restore electricity and save this sheet for future reference.