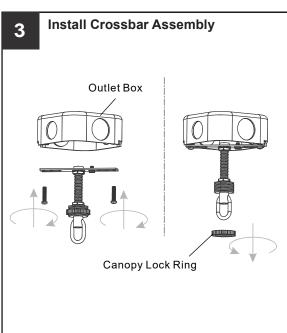

## **MOUNTING HARDWARE**

Outlet Box Screw

DD x 1

Your installation is now complete! Restore electricity and save this sheet for future reference.