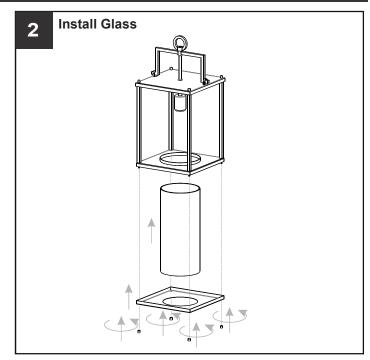

r box or the main fuse box.
- RISK OF FIRE Use bulbs specified by the markings and/or labels on the fixture.

#### **CAUTION**

- For your safety, read instructions completely before beginning installation.
- If in doubt about electrical installation, consult a licensed electrician.
- Turn off electricity to fixture before replacing the bulb(s).

#### **TOOLS REQUIRED**













## **CARE AND MAINTENANCE**

 Wipe clean using soft, dry cloth or static duster. Always avoid using harsh chemicals and abrasives to clean fixture as they may damage the finish.

If you need further assistance call Quoizel Customer Care at 1-800-645-3184 (9:00am - 5:00pm EST), or visit us on-line at www.quoizel.com.

## **PACKAGE CONTENTS**



## **MOUNTING HARDWARE**













Outlet Box Screw



DD x 1

















Your installation is now complete! Restore electricity and save this sheet for future reference.