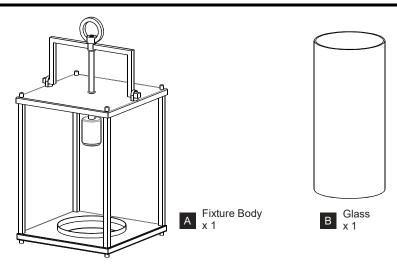

ore beginning installation, turn off electricity at the circuit breaker box or the main fuse box.
- RISK OF FIRE Use bulbs specified by the markings and/or labels on the fixture.

#### **CAUTION**

- For your safety, read instructions completely before beginning installation.
- If in doubt about electrical installation, consult a licensed electrician.
- Turn off electricity to fixture before replacing the bulb(s).

#### **TOOLS REQUIRED**













## **CARE AND MAINTENANCE**

 Wipe clean using soft, dry cloth or static duster. Always avoid using harsh chemicals and abrasives to clean fixture as they may damage the finish.

If you need further assistance call Quoizel Customer Care at 1-800-645-3184 (9:00am - 5:00pm EST), or visit us on-line at www.quoizel.com.

## **PACKAGE CONTENTS**



## **MOUNTING HARDWARE**













Outlet Box Screw



DD x 1

















Your installation is now complete! Restore electricity and save this sheet for future reference.