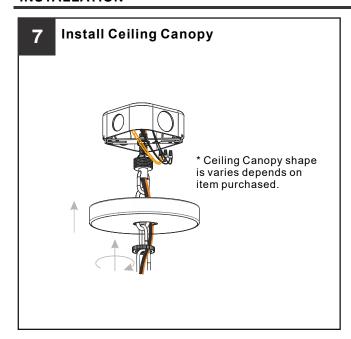

he main fuse box.
- RISK OF FIRE Use bulbs specified by the markings and/or labels on the fixture.

#### **CAUTION**

- For your safety, read instructions completely before beginning installation.
- If in doubt about electrical installation, consult a licensed electrician.
- Turn off electricity to fixture before replacing the bulb(s).

#### **TOOLS REQUIRED**













## **CARE AND MAINTENANCE**

 Wipe clean using soft, dry cloth or static duster. Always avoid using harsh chemicals and abrasives to clean fixture as they may damage the finish.

If you need further assistance call Quoizel Customer Care at 1-800-645-3184 (9:00am - 5:00pm EST), or visit us on-line at www.quoizel.com.

## **PACKAGE CONTENTS**



## **MOUNTING HARDWARE**













Outlet Box Screw



DD x 1

















Your installation is now complete! Restore electricity and save this sheet for future reference.