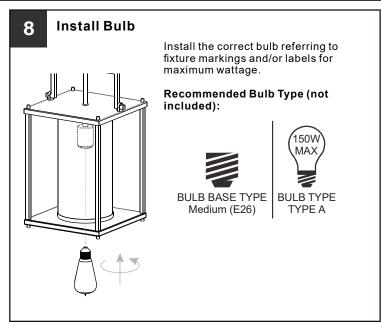

main fuse box.
- RISK OF FIRE Use bulbs specified by the markings and/or labels on the fixture.

#### **CAUTION**

- For your safety, read instructions completely before beginning installation.
- If in doubt about electrical installation, consult a licensed electrician.
- Turn off electricity to fixture before replacing the bulb(s).

#### **TOOLS REQUIRED**













## **CARE AND MAINTENANCE**

 Wipe clean using soft, dry cloth or static duster. Always avoid using harsh chemicals and abrasives to clean fixture as they may damage the finish.

If you need further assistance call Quoizel Customer Care at 1-800-645-3184 (9:00am - 5:00pm EST), or visit us on-line at www.quoizel.com.

## **PACKAGE CONTENTS**



## **MOUNTING HARDWARE**













Outlet Box Screw



DD x 1

















Your installation is now complete! Restore electricity and save this sheet for future reference.