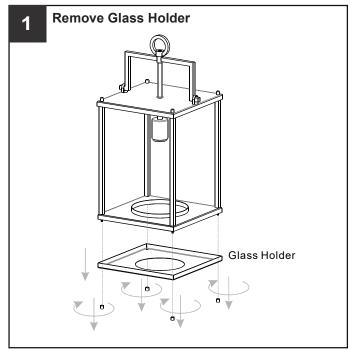

ker box or the main fuse box.
- RISK OF FIRE Use bulbs specified by the markings and/or labels on the fixture.

#### **CAUTION**

- For your safety, read instructions completely before beginning installation.
- If in doubt about electrical installation, consult a licensed electrician.
- Turn off electricity to fixture before replacing the bulb(s).

#### **TOOLS REQUIRED**













## **CARE AND MAINTENANCE**

 Wipe clean using soft, dry cloth or static duster. Always avoid using harsh chemicals and abrasives to clean fixture as they may damage the finish.

If you need further assistance call Quoizel Customer Care at 1-800-645-3184 (9:00am - 5:00pm EST), or visit us on-line at www.quoizel.com.

## **PACKAGE CONTENTS**



## **MOUNTING HARDWARE**













Outlet Box Screw



DD x 1

















Your installation is now complete! Restore electricity and save this sheet for future reference.