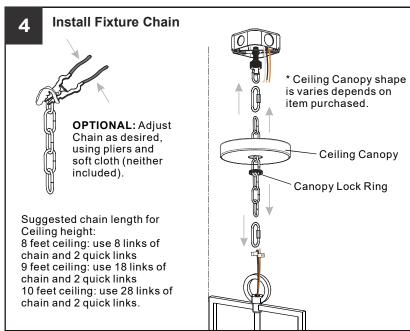

## **MOUNTING HARDWARE**

Outlet Box Screw

DD x 1

Your installation is now complete! Restore electricity and save this sheet for future reference.