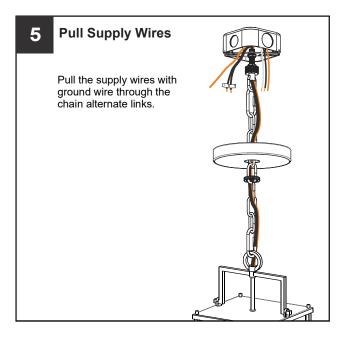

or the main fuse box.
- RISK OF FIRE Use bulbs specified by the markings and/or labels on the fixture.

#### **CAUTION**

- For your safety, read instructions completely before beginning installation.
- If in doubt about electrical installation, consult a licensed electrician.
- Turn off electricity to fixture before replacing the bulb(s).

#### **TOOLS REQUIRED**













## **CARE AND MAINTENANCE**

 Wipe clean using soft, dry cloth or static duster. Always avoid using harsh chemicals and abrasives to clean fixture as they may damage the finish.

If you need further assistance call Quoizel Customer Care at 1-800-645-3184 (9:00am - 5:00pm EST), or visit us on-line at www.quoizel.com.

## **PACKAGE CONTENTS**



## **MOUNTING HARDWARE**













Outlet Box Screw



DD x 1

















Your installation is now complete! Restore electricity and save this sheet for future reference.