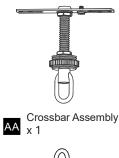

turn off electricity at the circuit breaker box or the main fuse box.
- RISK OF FIRE Use bulbs specified by the markings and/or labels on the fixture.

#### **CAUTION**

- For your safety, read instructions completely before beginning installation.
- If in doubt about electrical installation, consult a licensed electrician.
- Turn off electricity to fixture before replacing the bulb(s).

#### **TOOLS REQUIRED**













## **CARE AND MAINTENANCE**

 Wipe clean using soft, dry cloth or static duster. Always avoid using harsh chemicals and abrasives to clean fixture as they may damage the finish.

If you need further assistance call Quoizel Customer Care at 1-800-645-3184 (9:00am - 5:00pm EST), or visit us on-line at www.quoizel.com.

## **PACKAGE CONTENTS**



## **MOUNTING HARDWARE**













Outlet Box Screw



DD x 1

















Your installation is now complete! Restore electricity and save this sheet for future reference.