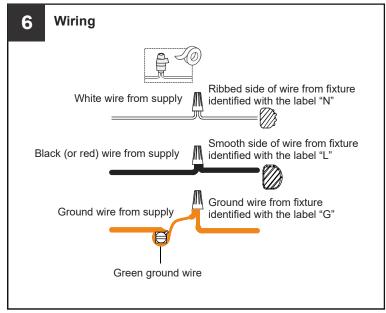

the main fuse box.
- RISK OF FIRE Use bulbs specified by the markings and/or labels on the fixture.

#### **CAUTION**

- For your safety, read instructions completely before beginning installation.
- If in doubt about electrical installation, consult a licensed electrician.
- Turn off electricity to fixture before replacing the bulb(s).

#### **TOOLS REQUIRED**













## **CARE AND MAINTENANCE**

 Wipe clean using soft, dry cloth or static duster. Always avoid using harsh chemicals and abrasives to clean fixture as they may damage the finish.

If you need further assistance call Quoizel Customer Care at 1-800-645-3184 (9:00am - 5:00pm EST), or visit us on-line at www.quoizel.com.

## **PACKAGE CONTENTS**



## **MOUNTING HARDWARE**













Outlet Box Screw



DD x 1

















Your installation is now complete! Restore electricity and save this sheet for future reference.