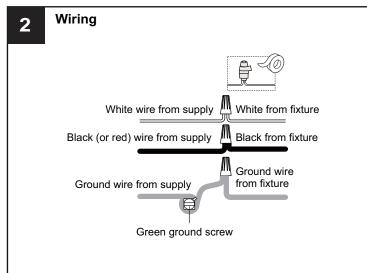

## **MOUNTING HARDWARE**

Mounting Screw

Wire Connector

Your installation is now complete! Restore electricity and save this sheet for future reference.