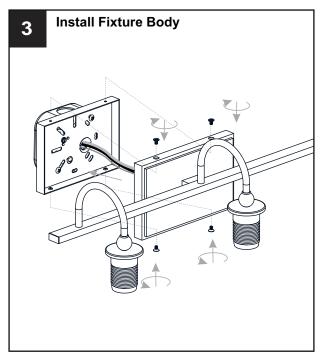

rcuit breaker box or the main fuse box.
- RISK OF FIRE Use bulbs specified by the markings and/or labels on the fixture.

- For your safety, read instructions completely before beginning installation.
- If in doubt about electrical installation, consult a licensed electrician.
- Turn off electricity to fixture before replacing the bulb(s).

#### **TOOLS REQUIRED**











## **CARE AND MAINTENANCE**

Wipe clean using soft, dry cloth or static duster. Always avoid using harsh chemicals and abrasives to clean fixture as they may damage the finish.

If you need further assistance call Quoizel Customer Care at 1-800-645-3184 (9:00am - 5:00pm EST), or visit us on-line at www.quoizel.com.

### **PACKAGE CONTENTS**



## **MOUNTING HARDWARE**







Mounting Screw







Wire Connector











Your installation is now complete! Restore electricity and save this sheet for future reference.