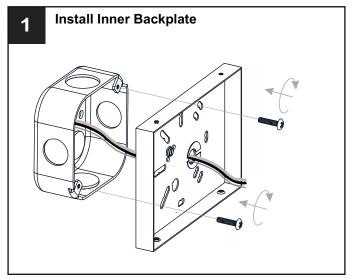

e circuit breaker box or the main fuse box.
- RISK OF FIRE Use bulbs specified by the markings and/or labels on the fixture.

- For your safety, read instructions completely before beginning installation.
- If in doubt about electrical installation, consult a licensed electrician.
- Turn off electricity to fixture before replacing the bulb(s).

#### **TOOLS REQUIRED**











## **CARE AND MAINTENANCE**

Wipe clean using soft, dry cloth or static duster. Always avoid using harsh chemicals and abrasives to clean fixture as they may damage the finish.

If you need further assistance call Quoizel Customer Care at 1-800-645-3184 (9:00am - 5:00pm EST), or visit us on-line at www.quoizel.com.

### **PACKAGE CONTENTS**



## **MOUNTING HARDWARE**







Mounting Screw







Wire Connector











Your installation is now complete! Restore electricity and save this sheet for future reference.