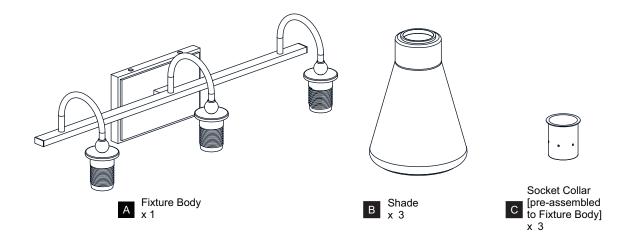

F ELECTRIC SHOCK Before beginning installation, turn off electricity at the circuit breaker box or the main fuse box.
- RISK OF FIRE Use bulbs specified by the markings and/or labels on the fixture.

- For your safety, read instructions completely before beginning installation.
- If in doubt about electrical installation, consult a licensed electrician.
- Turn off electricity to fixture before replacing the bulb(s).

#### **TOOLS REQUIRED**











## **CARE AND MAINTENANCE**

Wipe clean using soft, dry cloth or static duster. Always avoid using harsh chemicals and abrasives to clean fixture as they may damage the finish.

If you need further assistance call Quoizel Customer Care at 1-800-645-3184 (9:00am - 5:00pm EST), or visit us on-line at www.quoizel.com.

### **PACKAGE CONTENTS**



## **MOUNTING HARDWARE**







Mounting Screw







Wire Connector











Your installation is now complete! Restore electricity and save this sheet for future reference.