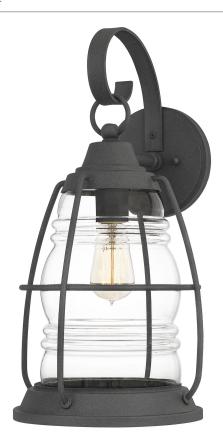

#### AMR8410MB

Admiral Outdoor Lantern Mottled Black

## **DETAILS**

Material: Aluminum

Glass/Shade Description: Clear Glass