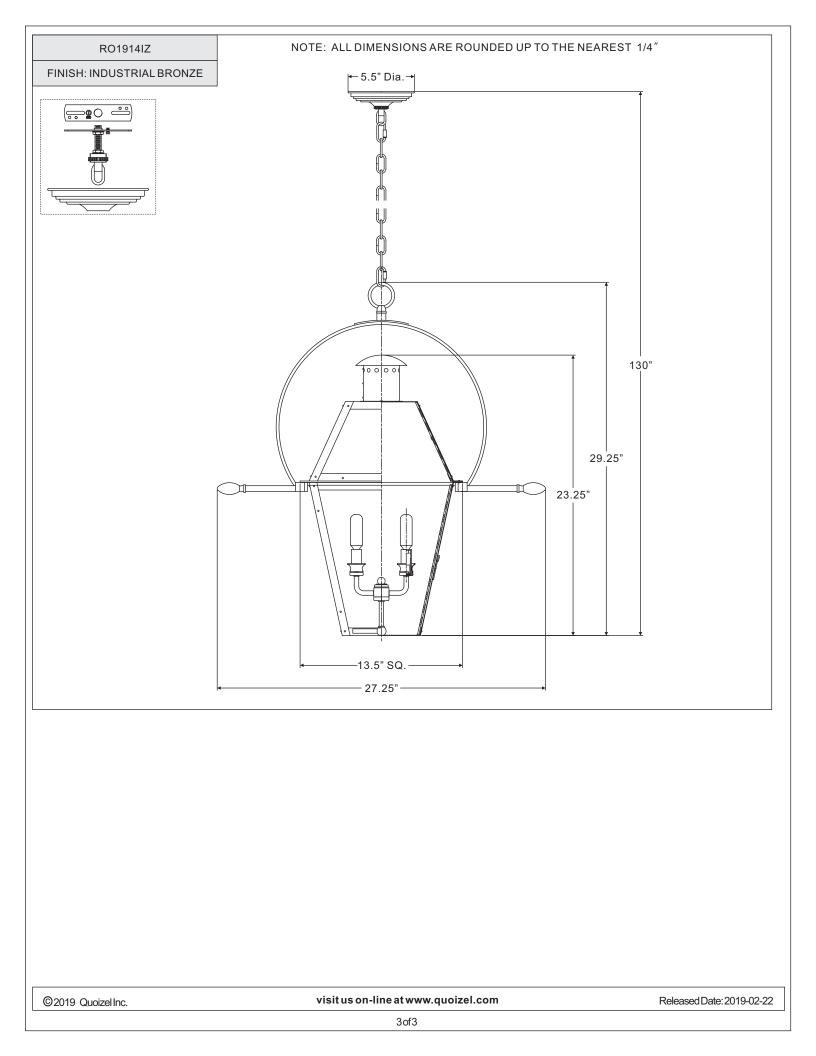

**Fixture Hanging Height:** Minimum Hanging Height is 32", Maximum Hanging Height is 130".

Estimated Assembly Time: 30-45 minutes

**Preparation:** Identify and inspect all parts before beginning installation. Check package content list and diagrams below to ensure all parts are present. If any parts are missing or damaged, do not attempt to assemble, install, or operate the fixture. Contact your original place of purchase.