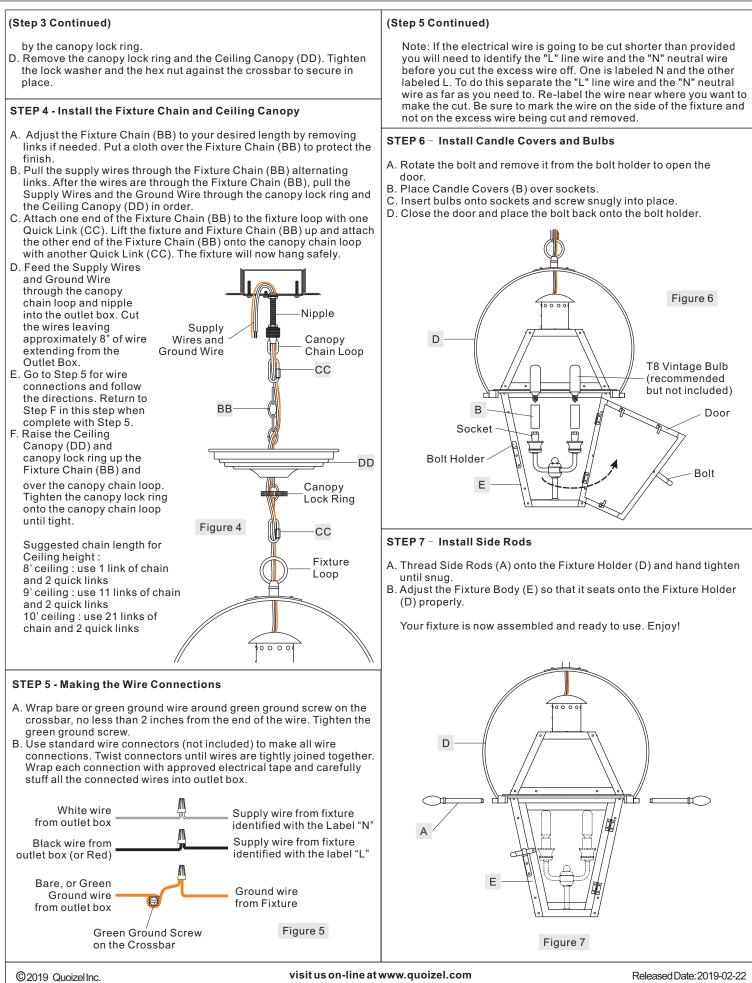

**Fixture Hanging Height:** Minimum Hanging Height is 32", Maximum Hanging Height is 130".

Estimated Assembly Time: 30-45 minutes

**Preparation:** Identify and inspect all parts before beginning installation. Check package content list and diagrams below to ensure all parts are present. If any parts are missing or damaged, do not attempt to assemble, install, or operate the fixture. Contact your original place of purchase.