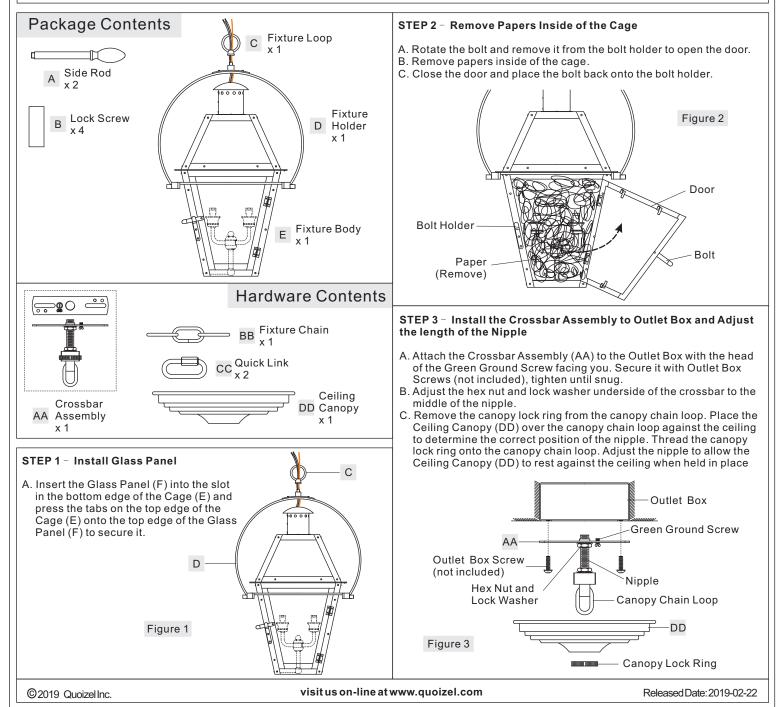

**Fixture Hanging Height:** Minimum Hanging Height is 32", Maximum Hanging Height is 130".

Estimated Assembly Time: 30-45 minutes

**Preparation:** Identify and inspect all parts before beginning installation. Check package content list and diagrams below to ensure all parts are present. If any parts are missing or damaged, do not attempt to assemble, install, or operate the fixture. Contact your original place of purchase.