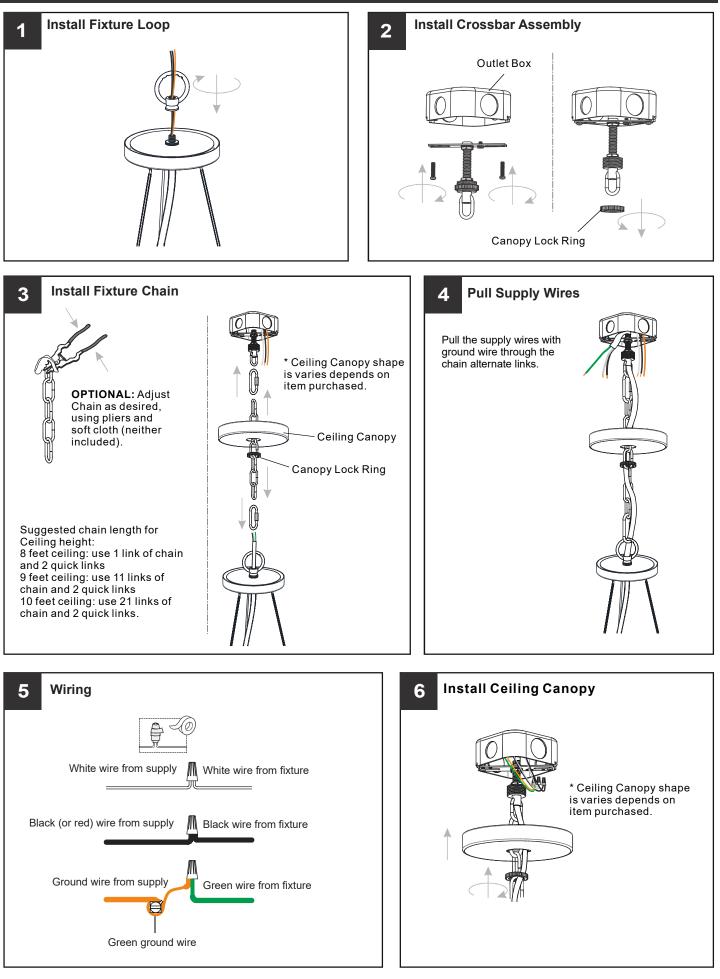

## INSTALLATION

## INSTALLATION

Your installation is now complete! Restore electricity and save this sheet for future reference.