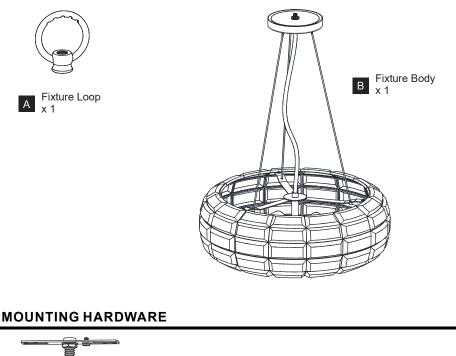

SK OF ELECTRIC SHOCK Before beginning installation, turn off electricity at the circuit breaker box or the main fuse box.
- RISK OF FIRE Use bulbs specified by the markings and/or labels on the fixture.
- CAUTION
- For your safety, read instructions completely before beginning installation.
- If in doubt about electrical installation, consult a licensed electrician.
- Turn off electricity to fixture before replacing the bulb(s).

#### TOOLS REQUIRED



#### **CARE AND MAINTENANCE**

• Wipe clean using soft, dry cloth or static duster. Always avoid using harsh chemicals and abrasives to clean fixture as they may damage the finish.

If you need further assistance call Quoizel Customer Care at 1-800-645-3184 (9:00am - 5:00pm EST), or visit us on-line at www.quoizel.com.

## PACKAGE CONTENTS





## INSTALLATION



## INSTALLATION



Your installation is now complete! Restore electricity and save this sheet for future reference.