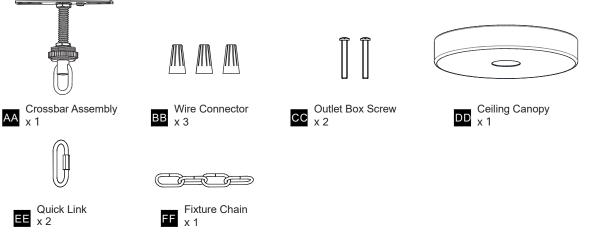

OF ELECTRIC SHOCK Before beginning installation, turn off electricity at the circuit breaker box or the main fuse box.
- RISK OF FIRE Use bulbs specified by the markings and/or labels on the fixture.
- CAUTION
- For your safety, read instructions completely before beginning installation.
- If in doubt about electrical installation, consult a licensed electrician.
- Turn off electricity to fixture before replacing the bulb(s).

#### TOOLS REQUIRED



#### **CARE AND MAINTENANCE**

• Wipe clean using soft, dry cloth or static duster. Always avoid using harsh chemicals and abrasives to clean fixture as they may damage the finish.

If you need further assistance call Quoizel Customer Care at 1-800-645-3184 (9:00am - 5:00pm EST), or visit us on-line at www.quoizel.com.

## PACKAGE CONTENTS





## INSTALLATION



## INSTALLATION



Your installation is now complete! Restore electricity and save this sheet for future reference.