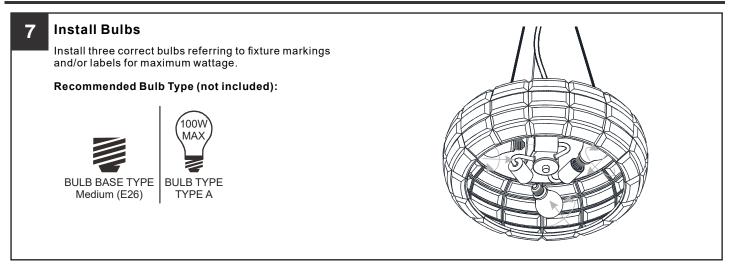

stallation, turn off electricity at the circuit breaker box or the main fuse box.
- RISK OF FIRE Use bulbs specified by the markings and/or labels on the fixture.
- CAUTION
- For your safety, read instructions completely before beginning installation.
- If in doubt about electrical installation, consult a licensed electrician.
- Turn off electricity to fixture before replacing the bulb(s).

#### TOOLS REQUIRED



#### **CARE AND MAINTENANCE**

• Wipe clean using soft, dry cloth or static duster. Always avoid using harsh chemicals and abrasives to clean fixture as they may damage the finish.

If you need further assistance call Quoizel Customer Care at 1-800-645-3184 (9:00am - 5:00pm EST), or visit us on-line at www.quoizel.com.

## PACKAGE CONTENTS





## INSTALLATION



## INSTALLATION



Your installation is now complete! Restore electricity and save this sheet for future reference.