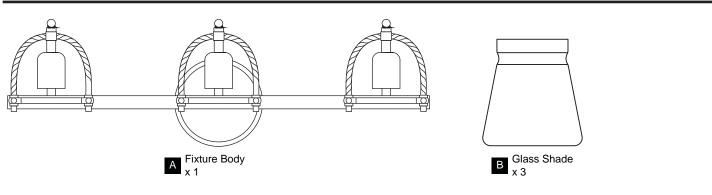

F ELECTRIC SHOCK Before beginning installation, turn off electricity at the circuit breaker box or the main fuse box.
- RISK OF FIRE Use bulbs specified by the markings and/or labels on the fixture.

## CAUTION

- For your safety, read instructions completely before beginning installation.
- If in doubt about electrical installation, consult a licensed electrician.
- Turn off electricity to fixture before replacing the bulb(s).

#### **TOOLS REQUIRED**



#### CARE AND MAINTENANCE

• Wipe clean using soft, dry cloth or static duster. Always avoid using harsh chemicals and abrasives to clean fixture as they may damage the finish.

If you need further assistance call Quoizel Customer Care at 1-800-645-3184 (9:00am - 5:00pm EST), or visit us on-line at www.quoizel.com.

### PACKAGE CONTENTS



### **MOUNTING HARDWARE**



## INSTALLATION

) D



Your installation is now complete! Restore electricity and save this sheet for future reference.

1