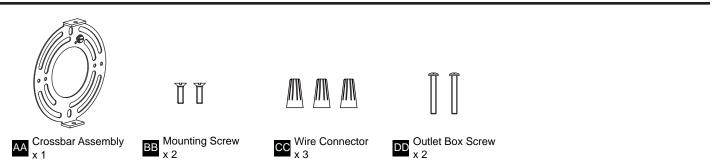

ning installation, turn off electricity at the circuit breaker box or the main fuse box.
- RISK OF FIRE Use bulbs specified by the markings and/or labels on the fixture.

## CAUTION

- For your safety, read instructions completely before beginning installation.
- If in doubt about electrical installation, consult a licensed electrician.
- Turn off electricity to fixture before replacing the bulb(s).

#### **TOOLS REQUIRED**



#### CARE AND MAINTENANCE

• Wipe clean using soft, dry cloth or static duster. Always avoid using harsh chemicals and abrasives to clean fixture as they may damage the finish.

If you need further assistance call Quoizel Customer Care at 1-800-645-3184 (9:00am - 5:00pm EST), or visit us on-line at www.quoizel.com.

### PACKAGE CONTENTS



### **MOUNTING HARDWARE**



## INSTALLATION

) D



Your installation is now complete! Restore electricity and save this sheet for future reference.

1