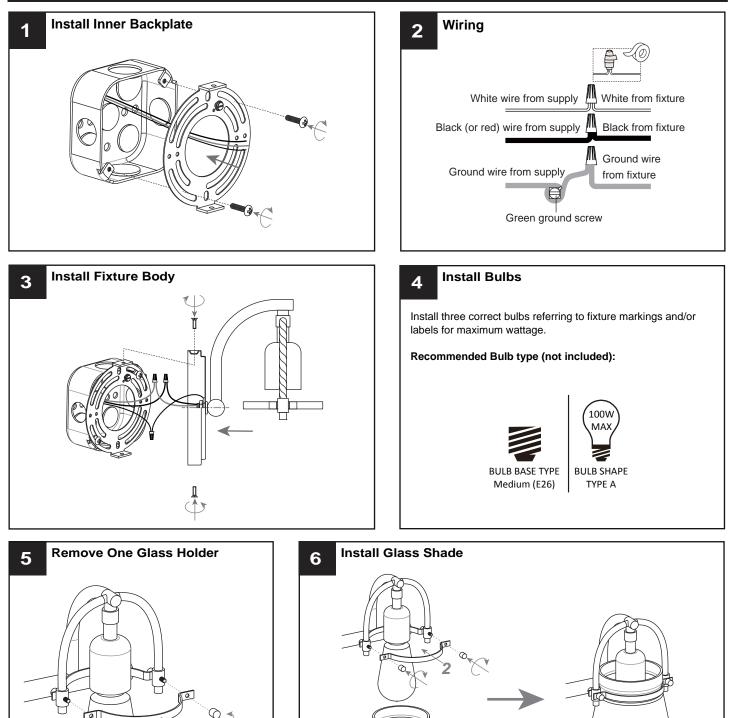

## INSTALLATION

) D

Your installation is now complete! Restore electricity and save this sheet for future reference.

1