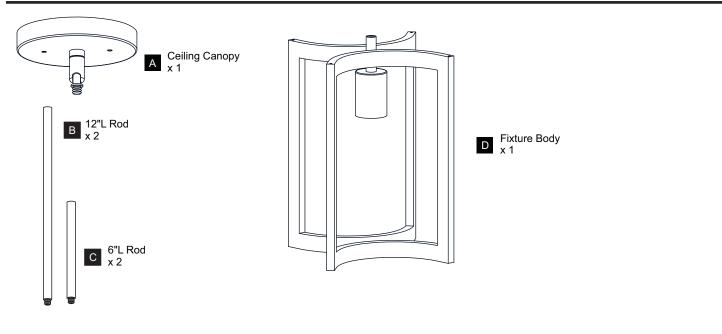

K OF ELECTRIC SHOCK Before beginning installation, turn off electricity at the circuit breaker box or the main fuse box.
- RISK OF FIRE Use bulbs specified by the markings and/or labels on the fixture.
- CAUTION
- For your safety, read instructions completely before beginning installation.
- If in doubt about electrical installation, consult a licensed electrician.
- Turn off electricity to fixture before replacing the bulb(s).

#### TOOLS REQUIRED



#### **CARE AND MAINTENANCE**

• Wipe clean using soft, dry cloth or static duster. Always avoid using harsh chemicals and abrasives to clean fixture as they may damage the finish.

If you need further assistance call Quoizel Customer Care at 1-800-645-3184 (9:00am - 5:00pm EST), or visit us on-line at www.quoizel.com.

### PACKAGE CONTENTS



#### **MOUNTING HARDWARE**



### INSTALLATION



Your installation is now complete! Restore electricity and save this sheet for future reference.