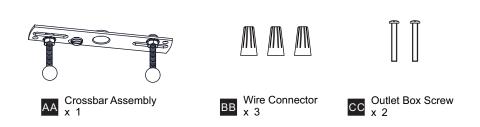

inning installation, turn off electricity at the circuit breaker box or the main fuse box.
- RISK OF FIRE Use bulbs specified by the markings and/or labels on the fixture.
- CAUTION
- For your safety, read instructions completely before beginning installation.
- If in doubt about electrical installation, consult a licensed electrician.
- Turn off electricity to fixture before replacing the bulb(s).

#### TOOLS REQUIRED



#### **CARE AND MAINTENANCE**

• Wipe clean using soft, dry cloth or static duster. Always avoid using harsh chemicals and abrasives to clean fixture as they may damage the finish.

If you need further assistance call Quoizel Customer Care at 1-800-645-3184 (9:00am - 5:00pm EST), or visit us on-line at www.quoizel.com.

### PACKAGE CONTENTS



#### **MOUNTING HARDWARE**



### INSTALLATION



Your installation is now complete! Restore electricity and save this sheet for future reference.