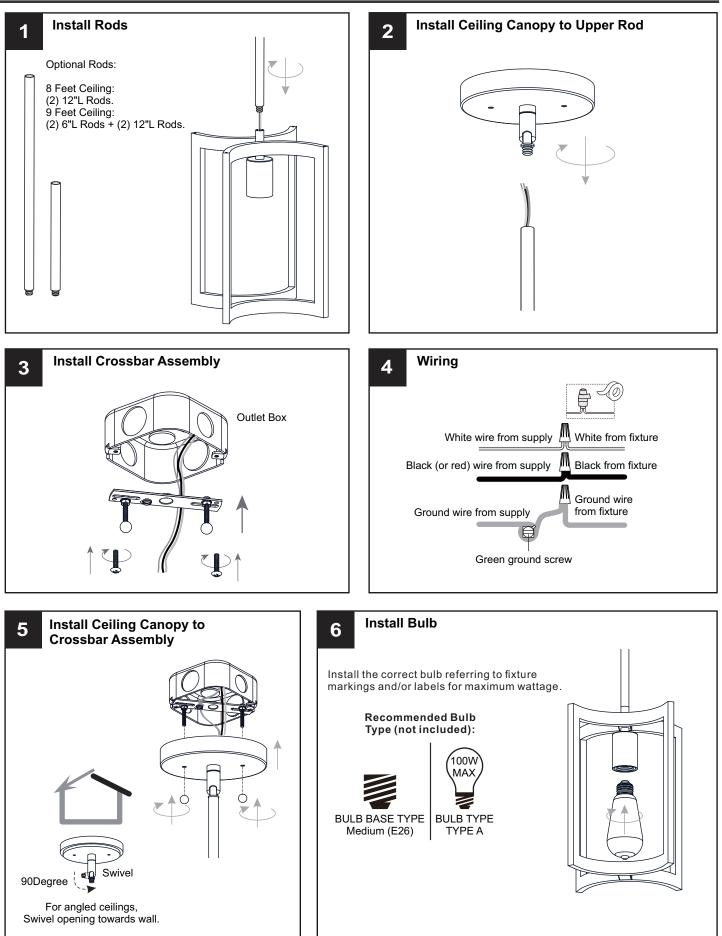

### INSTALLATION

Your installation is now complete! Restore electricity and save this sheet for future reference.